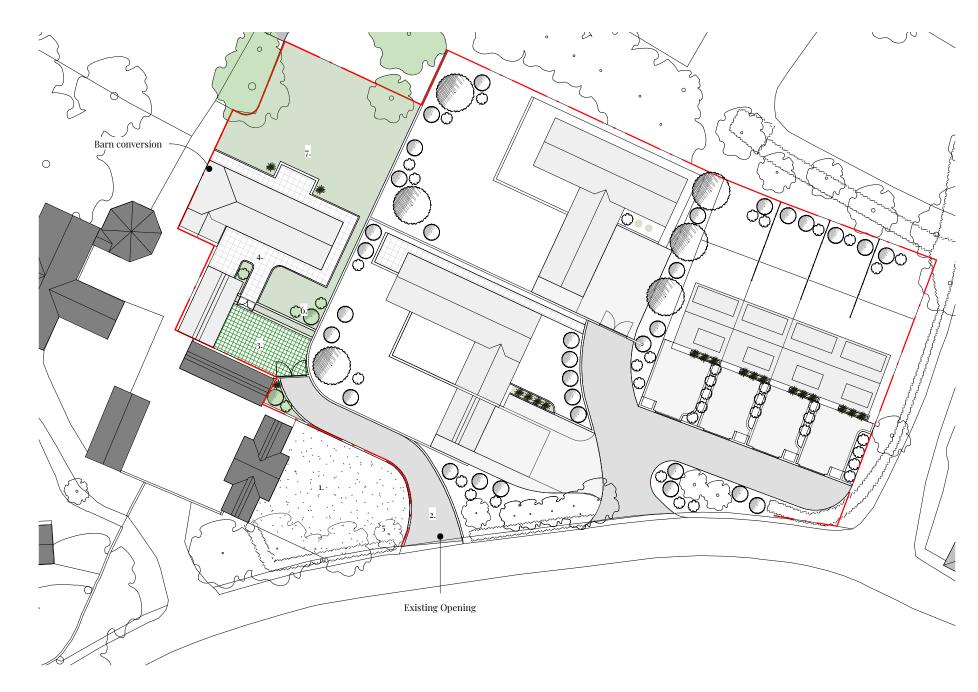

Hard & Soft Landscaping and Materials

1:500

- Existing Carpark for Flawborough Farms
- 2. Tarmacadam
- 3. Permeable Grass Pavours (See image)
  - . Stone Pavers (See image)
- 5. Soft Verges and Existing Boundary to be trimmed/ tidied removing all unwanted plants and
  - replanted with native and similar species
- 6. Architectural Planting (See image)
- 7. Grassed Area

CLARK ARCHITECTURAL SERVICES

clarkarchitectural.co.uk

0115 9314441

Client: John and Emma Hawthorne Project: Flawborough Farms

Drawing: Hard & Soft Lanscaping and Material to Barn

Date: 08/16/21 Scale: 1:500
Project No: CC17-08 Drawn By: C.J.C.