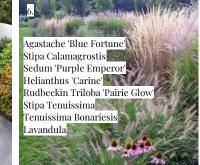

Hard & Soft Landscaping and Materials

1:500

- Existing Carpark for Flawborough Farms
- 2. Tarmacadam
- 3. Permeable Grass Pavours (See image)
  - . Stone Pavers (See image)
- 5. Soft Verges and Existing Boundary to be trimmed/ tidied removing all unwanted plants and
  - replanted with native and similar species
- 6. Architectural Planting (See image)
- 7. Grassed Area