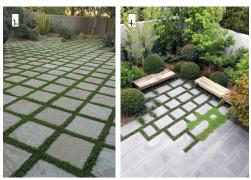

Hard & Soft Landscaping and Materials

1:500

- Existing Carpark for Flawborough Farms
- 2. Tarmacadam
- 3. Permeable Grass Pavours (See image)
  - . Stone Pavers (See image)
- 5. Soft Verges and Existing Boundary to be trimmed/ tidied removing all unwanted plants and
  - replanted with native and similar species
- 6. Architectural Planting (See image)
- 7. Grassed Area