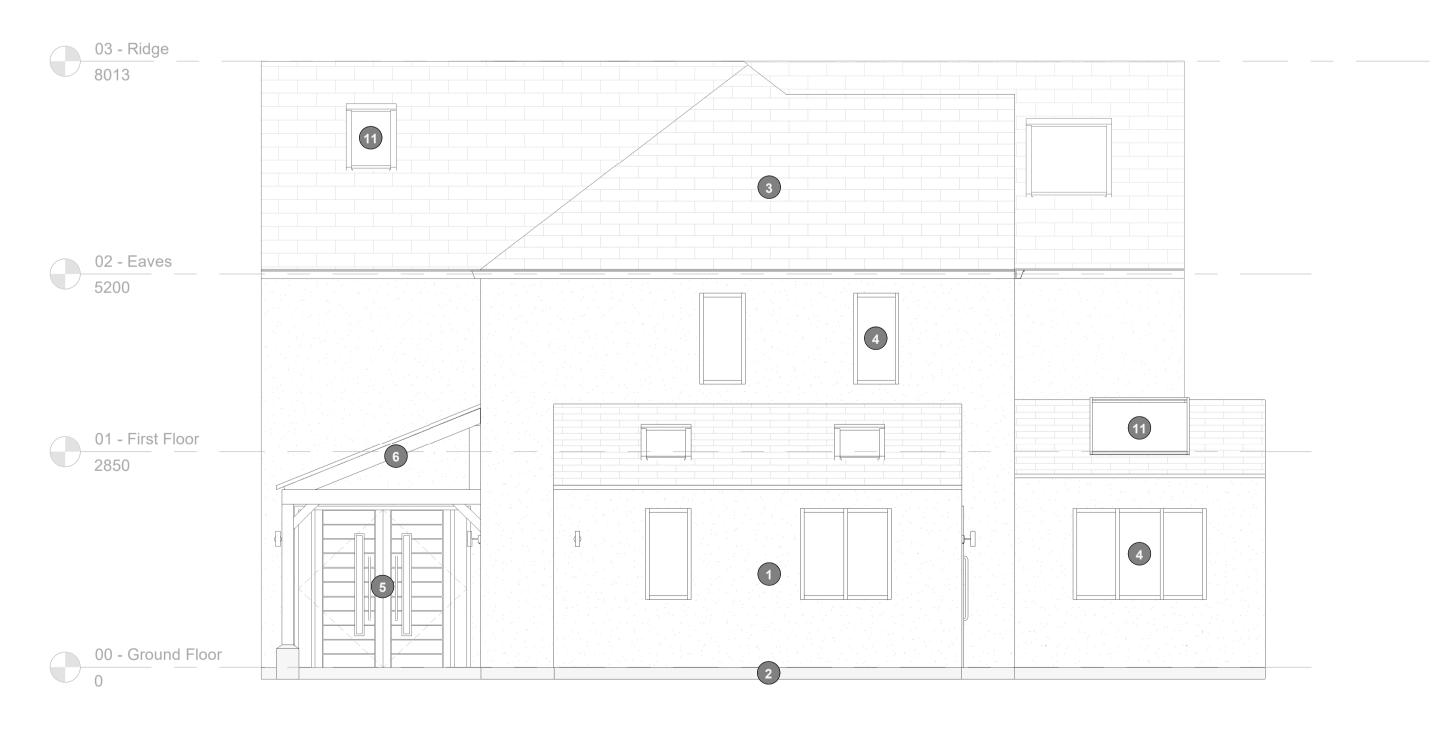

## Proposed East Elevation

Scale 1 : 50

Proposed West Elevation Scale 1:50

Off-white render Concrete plinth Graphite photovoltaic BIPV slate tiled roof Graphite framed window Light oak timber doorset Light oak timber canopy framing Light stone chimney stack Graphite UPVC rainwater goods Graphite timber doorset Graphite framed bi-fold doorset 11 Graphite framed roof window