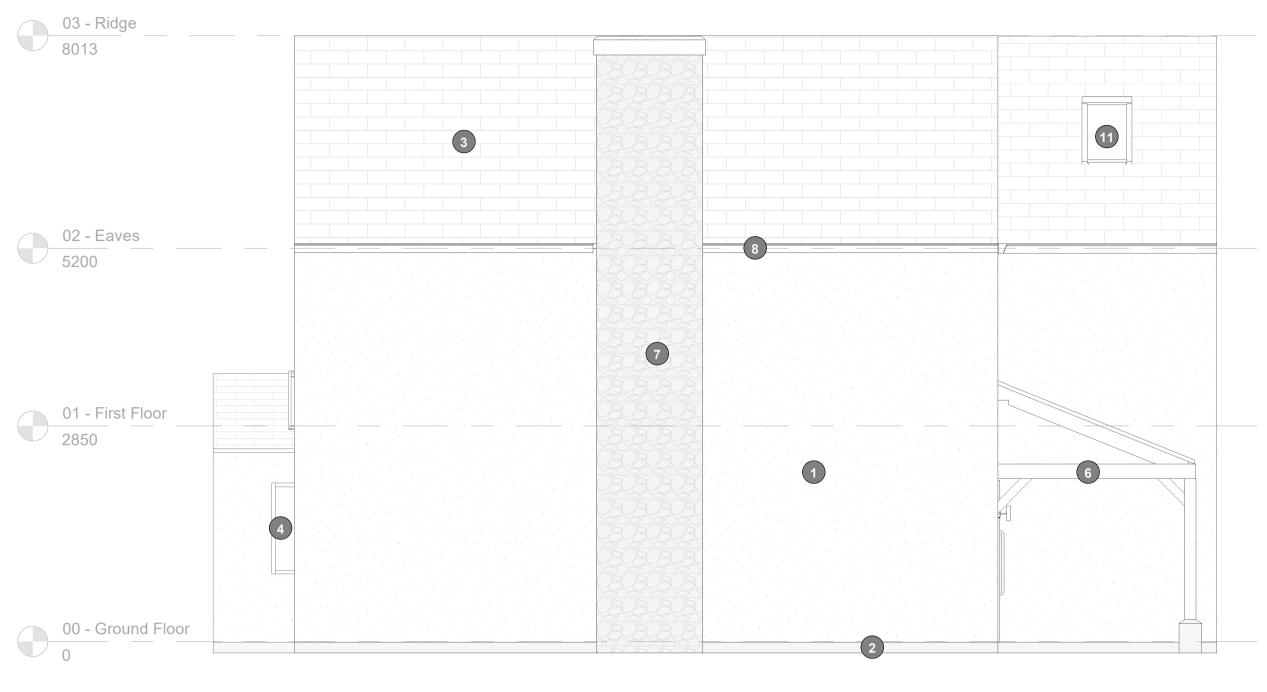

## Proposed East Elevation

Scale 1 : 50

Proposed West Elevation Scale 1:50

Off-white render Concrete plinth Graphite photovoltaic BIPV slate tiled roof Graphite framed window Light oak timber doorset Light oak timber canopy framing Light stone chimney stack Graphite UPVC rainwater goods Graphite timber doorset Graphite framed bi-fold doorset 11 Graphite framed roof window