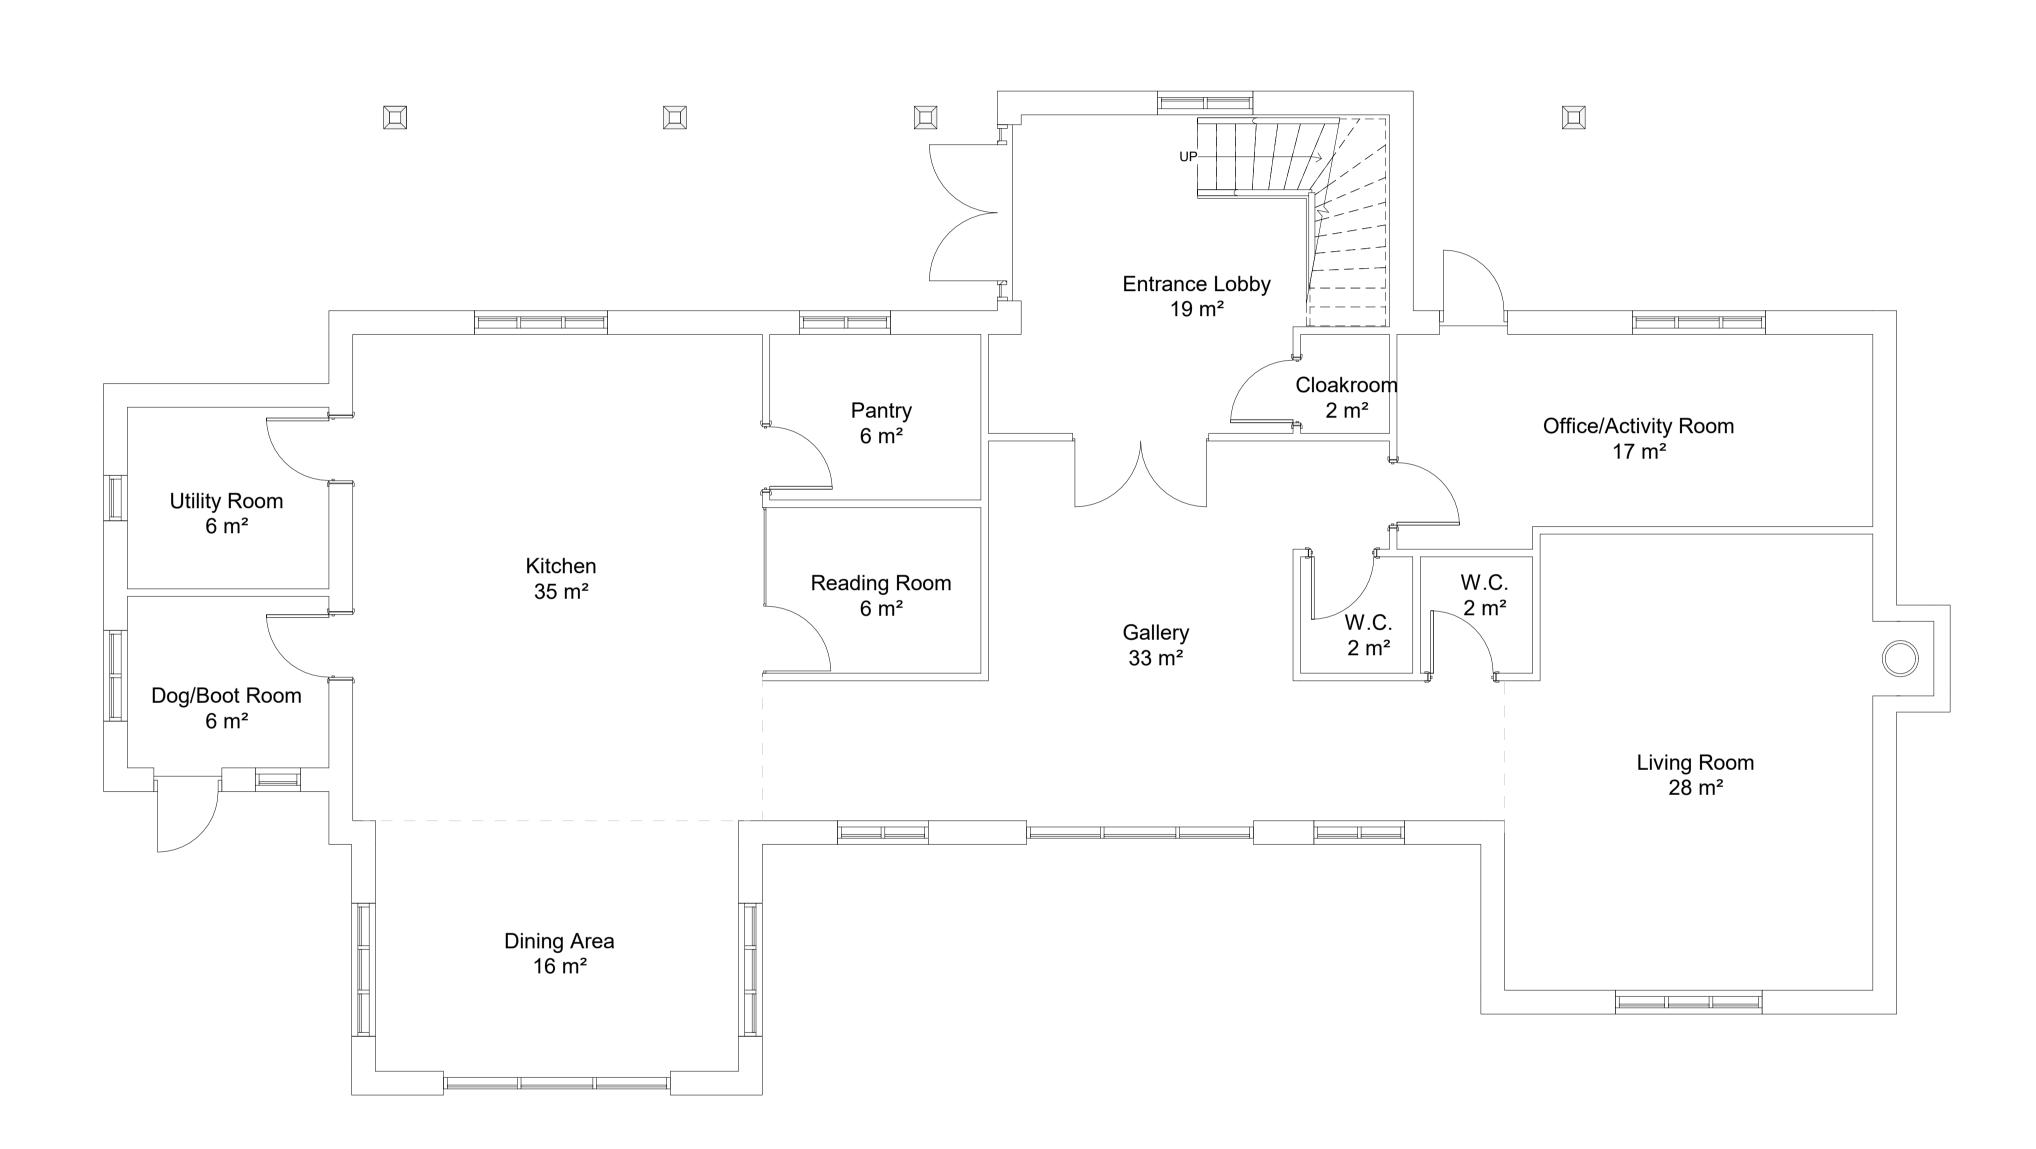

Proposed Ground Floor General Arrangement

Scale 1:50

Folkation protection must be worn and all times and all times and all times are the worn and the times are the worn and times are the worn are the worn and times are the worn and times are the worn are the worn are the worn and times are the worn are the worn are the worn and times are the worn are the w

APPROVED BY CLIENT/THIRD PARTY.....

DESIGN HAS BEEN PREPARED BY COX DESIGN AND PLANNING LTD UNDER INSTRUCTION FROM ......

DATE INIT.
30.03.21 CM

16.04.21 CM 24.09.21 CM

For all room detail, please see building specification.