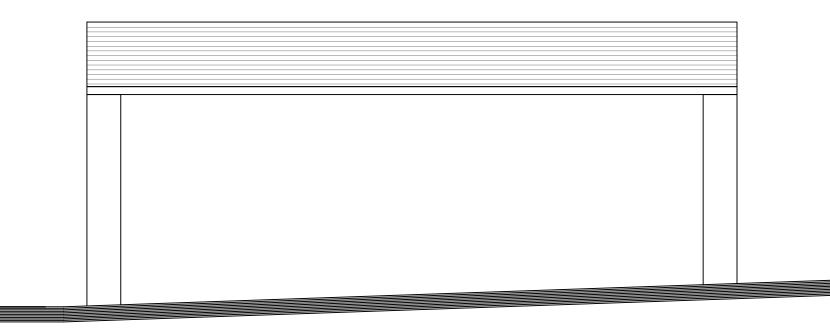

## PROPOSED (NORTH) ELEVATION

PROPOSED (EAST) ELEVATION

|                | DRAYCOTT<br>CHARTERED SURVEYORS<br>82 High Street<br>Lymington<br>B32 High Street<br>S041 9AN<br>Tel: 01590 673282<br>Email: surveyors@draycotts.co.uk<br>Project:<br>Solent Cottage<br>Inchmery Lane<br>Exbury<br>S0UTHAMPTON<br>S045 1AE<br>Client:<br>Mr & Mrs Scrimgeour |                |
|----------------|----------------------------------------------------------------------------------------------------------------------------------------------------------------------------------------------------------------------------------------------------------------------------------------------------------------------------------------------------------------------------------------------------------------------------------------------------------------------------------------------------------------------------------------------------------------------------------------------------------------------------------------------------------------------------------------------------------------------------------------------------------------------------------------------------------------------------------------------------------------------------------------------------------------------------------------------------------------------------------------------------------------------------------------------------------------------------------------------------------------------------------------------------------------------------------------------------------------------------------------------|----------------|
|                |                                                                                                                                                                                                                                                                                                                                                                                                                                                                                                                                                                                                                                                                                                                                                                                                                                                                                                                                                                                                                                                                                                                                                                                                                                              |                |
|                |                                                                                                                                                                                                                                                                                                                                                                                                                                                                                                                                                                                                                                                                                                                                                                                                                                                                                                                                                                                                                                                                                                                                                                                                                                              |                |
|                |                                                                                                                                                                                                                                                                                                                                                                                                                                                                                                                                                                                                                                                                                                                                                                                                                                                                                                                                                                                                                                                                                                                                                                                                                                              |                |
|                |                                                                                                                                                                                                                                                                                                                                                                                                                                                                                                                                                                                                                                                                                                                                                                                                                                                                                                                                                                                                                                                                                                                                                                                                                                              |                |
|                |                                                                                                                                                                                                                                                                                                                                                                                                                                                                                                                                                                                                                                                                                                                                                                                                                                                                                                                                                                                                                                                                                                                                                                                                                                              |                |
|                | scale: 1:50                                                                                                                                                                                                                                                                                                                                                                                                                                                                                                                                                                                                                                                                                                                                                                                                                                                                                                                                                                                                                                                                                                                                                                                                                                  | Date: 20/09/21 |
|                | Paper Size: A3                                                                                                                                                                                                                                                                                                                                                                                                                                                                                                                                                                                                                                                                                                                                                                                                                                                                                                                                                                                                                                                                                                                                                                                                                               | Drawn By: SH   |
|                | Drawing<br>Status: Design Drawings   Drawing<br>Detail: Proposed Elevations                                                                                                                                                                                                                                                                                                                                                                                                                                                                                                                                                                                                                                                                                                                                                                                                                                                                                                                                                                                                                                                                                                                                                                  |                |
|                |                                                                                                                                                                                                                                                                                                                                                                                                                                                                                                                                                                                                                                                                                                                                                                                                                                                                                                                                                                                                                                                                                                                                                                                                                                              |                |
| 4m 5m          | Drawing No: 106                                                                                                                                                                                                                                                                                                                                                                                                                                                                                                                                                                                                                                                                                                                                                                                                                                                                                                                                                                                                                                                                                                                                                                                                                              |                |
| imensions only | Revision:                                                                                                                                                                                                                                                                                                                                                                                                                                                                                                                                                                                                                                                                                                                                                                                                                                                                                                                                                                                                                                                                                                                                                                                                                                    |                |