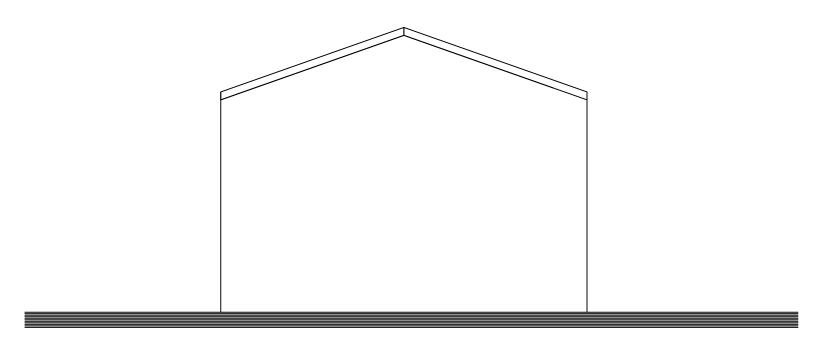

## PROPOSED (NORTH) ELEVATION

PROPOSED (EAST) ELEVATION

|                | DRAYCOTT<br>CHARTERED SURVEYORS<br>82 High Street<br>Lymington<br>B32 High Street<br>S041 9AN<br>Tel: 01590 673282<br>Email: surveyors@draycotts.co.uk<br>Project:<br>Solent Cottage<br>Inchmery Lane<br>Exbury<br>S0UTHAMPTON<br>S045 1AE<br>Client:<br>Mr & Mrs Scrimgeour |                |
|----------------|----------------------------------------------------------------------------------------------------------------------------------------------------------------------------------------------------------------------------------------------------------------------------------------------------------------------------------------------------------------------------------------------------------------------------------------------------------------------------------------------------------------------------------------------------------------------------------------------------------------------------------------------------------------------------------------------------------------------------------------------------------------------------------------------------------------------------------------------------------------------------------------------------------------------------------------------------------------------------------------------------------------------------------------------------------------------------------------------------------------------------------------------------------------------------------------------------------------------------------------------|----------------|
|                |                                                                                                                                                                                                                                                                                                                                                                                                                                                                                                                                                                                                                                                                                                                                                                                                                                                                                                                                                                                                                                                                                                                                                                                                                                              |                |
|                |                                                                                                                                                                                                                                                                                                                                                                                                                                                                                                                                                                                                                                                                                                                                                                                                                                                                                                                                                                                                                                                                                                                                                                                                                                              |                |
|                |                                                                                                                                                                                                                                                                                                                                                                                                                                                                                                                                                                                                                                                                                                                                                                                                                                                                                                                                                                                                                                                                                                                                                                                                                                              |                |
|                |                                                                                                                                                                                                                                                                                                                                                                                                                                                                                                                                                                                                                                                                                                                                                                                                                                                                                                                                                                                                                                                                                                                                                                                                                                              |                |
|                |                                                                                                                                                                                                                                                                                                                                                                                                                                                                                                                                                                                                                                                                                                                                                                                                                                                                                                                                                                                                                                                                                                                                                                                                                                              |                |
|                | scale: 1:50                                                                                                                                                                                                                                                                                                                                                                                                                                                                                                                                                                                                                                                                                                                                                                                                                                                                                                                                                                                                                                                                                                                                                                                                                                  | Date: 20/09/21 |
|                | Paper Size: A3                                                                                                                                                                                                                                                                                                                                                                                                                                                                                                                                                                                                                                                                                                                                                                                                                                                                                                                                                                                                                                                                                                                                                                                                                               | Drawn By: SH   |
|                | Drawing<br>Status: Design Drawings   Drawing<br>Detail: Proposed Elevations                                                                                                                                                                                                                                                                                                                                                                                                                                                                                                                                                                                                                                                                                                                                                                                                                                                                                                                                                                                                                                                                                                                                                                  |                |
|                |                                                                                                                                                                                                                                                                                                                                                                                                                                                                                                                                                                                                                                                                                                                                                                                                                                                                                                                                                                                                                                                                                                                                                                                                                                              |                |
| 4m 5m          | Drawing No: 106                                                                                                                                                                                                                                                                                                                                                                                                                                                                                                                                                                                                                                                                                                                                                                                                                                                                                                                                                                                                                                                                                                                                                                                                                              |                |
| imensions only | Revision:                                                                                                                                                                                                                                                                                                                                                                                                                                                                                                                                                                                                                                                                                                                                                                                                                                                                                                                                                                                                                                                                                                                                                                                                                                    |                |