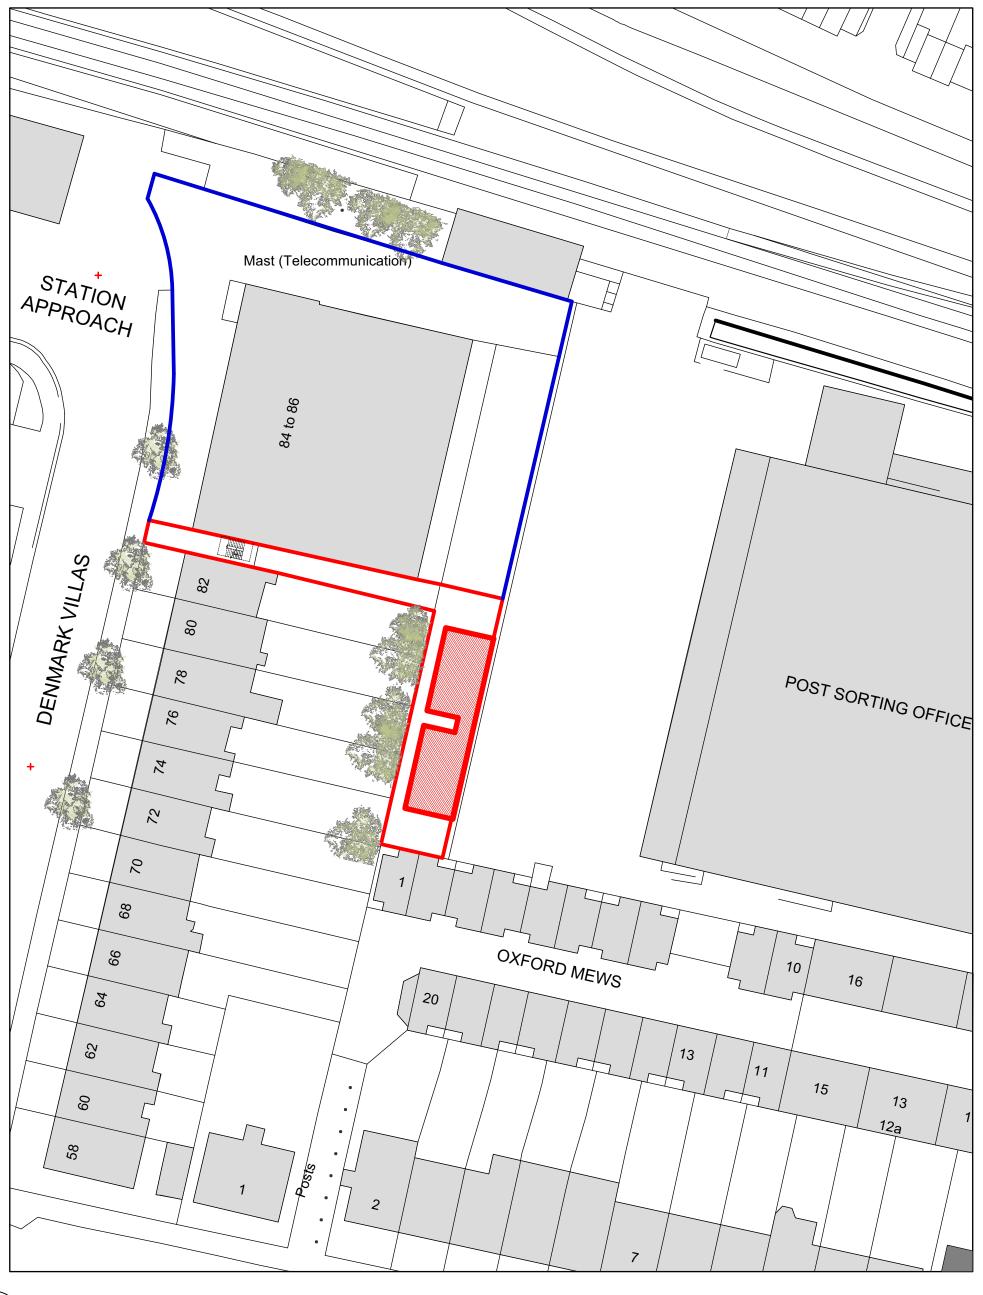

## Poposed Block Plan Scale: 1:500

4 Gloucester Passage, Brighton BN1 4AS

- e: studio@sticklandwright.co.uk
- **t:** 01273 964051 Company registered in England No. 11222477

Dwg No. 21088-P-002

Drawing Title Proposed Block Plan

Address Land To Rear Of Denmark Villas
Client Baron Homes
Scale 1:500 @A3

Scale 1:500 @A3
Stage Planning
Drawn by EH
Checked by NS