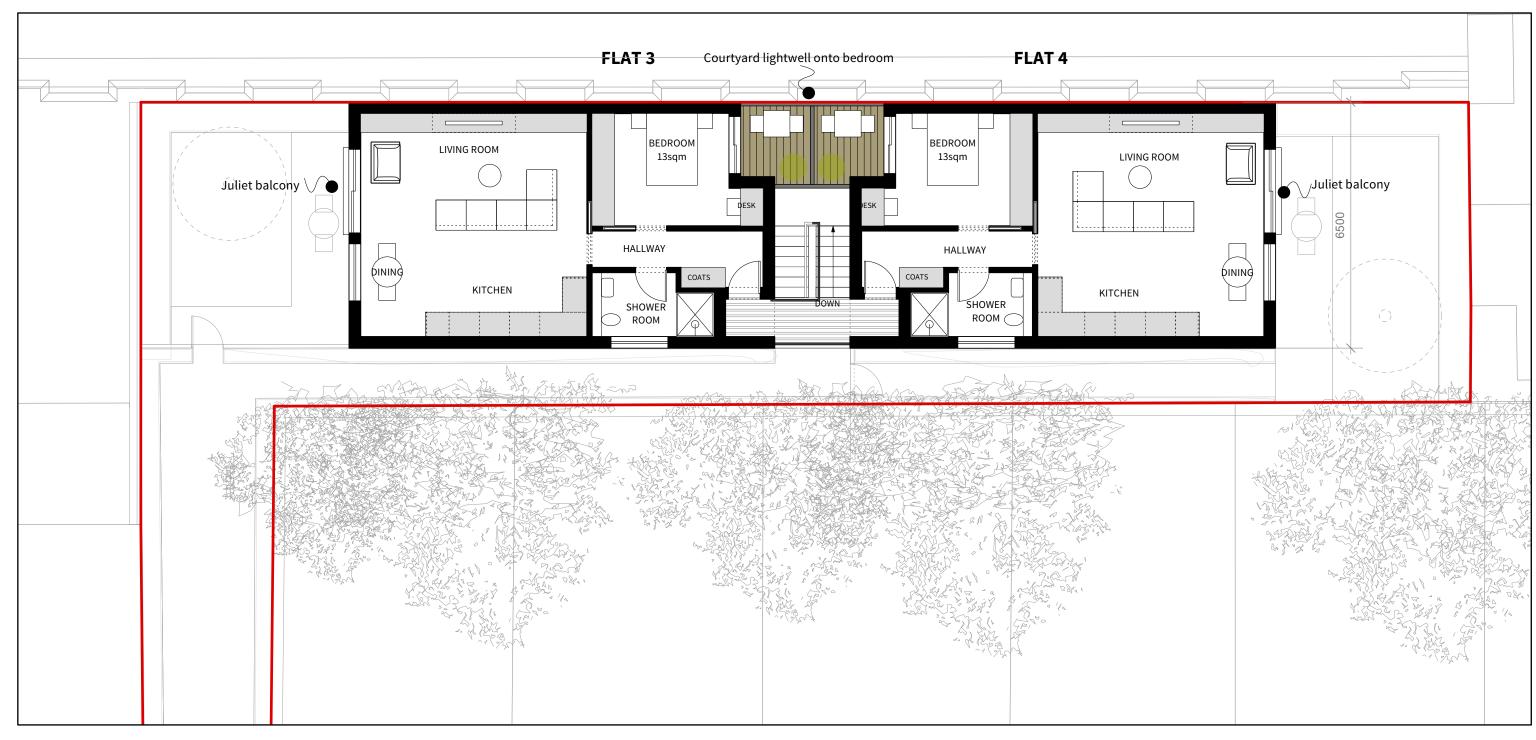

1 Proposed First Floor plan
Scale: 1:100

## 2no of 2 person courtyard flats

Flat 3: 58 sqm plus courtyard: 3.5 Sqm Flat 4: 58 sqm plus courtyard: 3.5 Sqm

- 4 Gloucester Passage, Brighton BN1 4AS
- e: studio@sticklandwright.co.uk t: 01273 964051