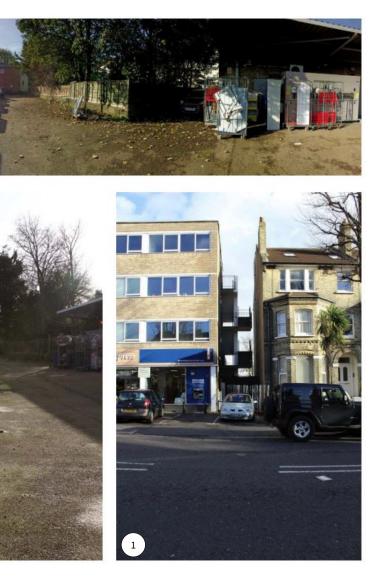

## **Existing Site Photographs**

21088-P-003 Dwg No.

Address Client Scale Stage Drawn by Checked by NS

**Drawing Title** Existing Site Plan and Photographs Land To Rear Of Denmark Villas Baron Homes 1:500 @A3 Planning ΕH