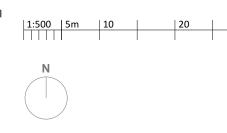

## **Existing Site Photographs**

21088-P-003 Dwg No.

Address Client Scale Stage Drawn by Checked by NS

**Drawing Title** Existing Site Plan and Photographs Land To Rear Of Denmark Villas Baron Homes 1:500 @A3 Planning ΕH