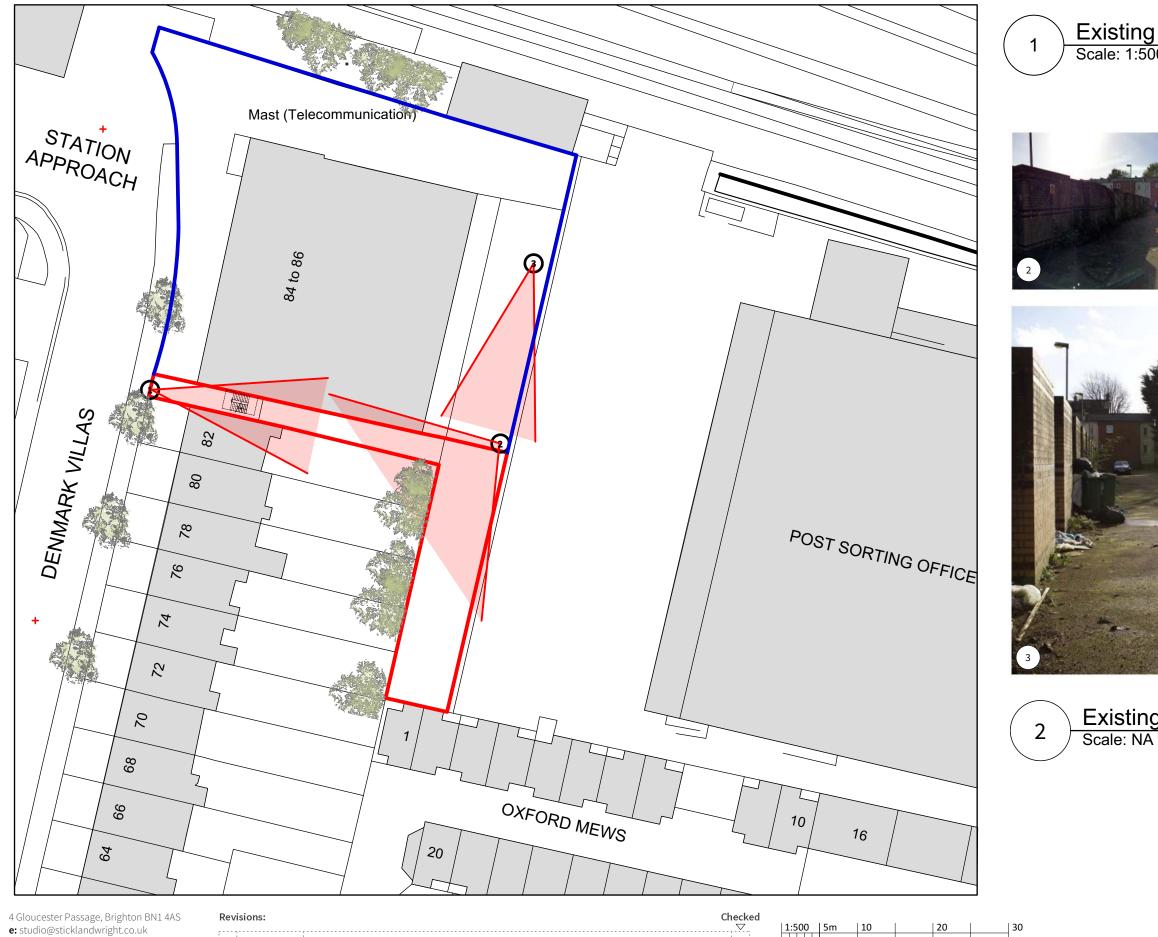

**t:** 01273 964051 Company registered in England No. 11222477

## Disclaimer:

This drawing is the copyright of Stickland Wright Ltd. and may not be reproduced or used except by written permission. Figured dimensions to have precedence over scaling. Check all site dimensions prior to fabrication. Refer any discrepancies found to Stickland Wright.





## Existing Site Plan Scale: 1:500



## **Existing Site Photographs**

21088-P-003 Dwg No.

Address Client Scale Stage Drawn by Checked by NS

**Drawing Title** Existing Site Plan and Photographs Land To Rear Of Denmark Villas Baron Homes 1:500 @A3 Planning ΕH