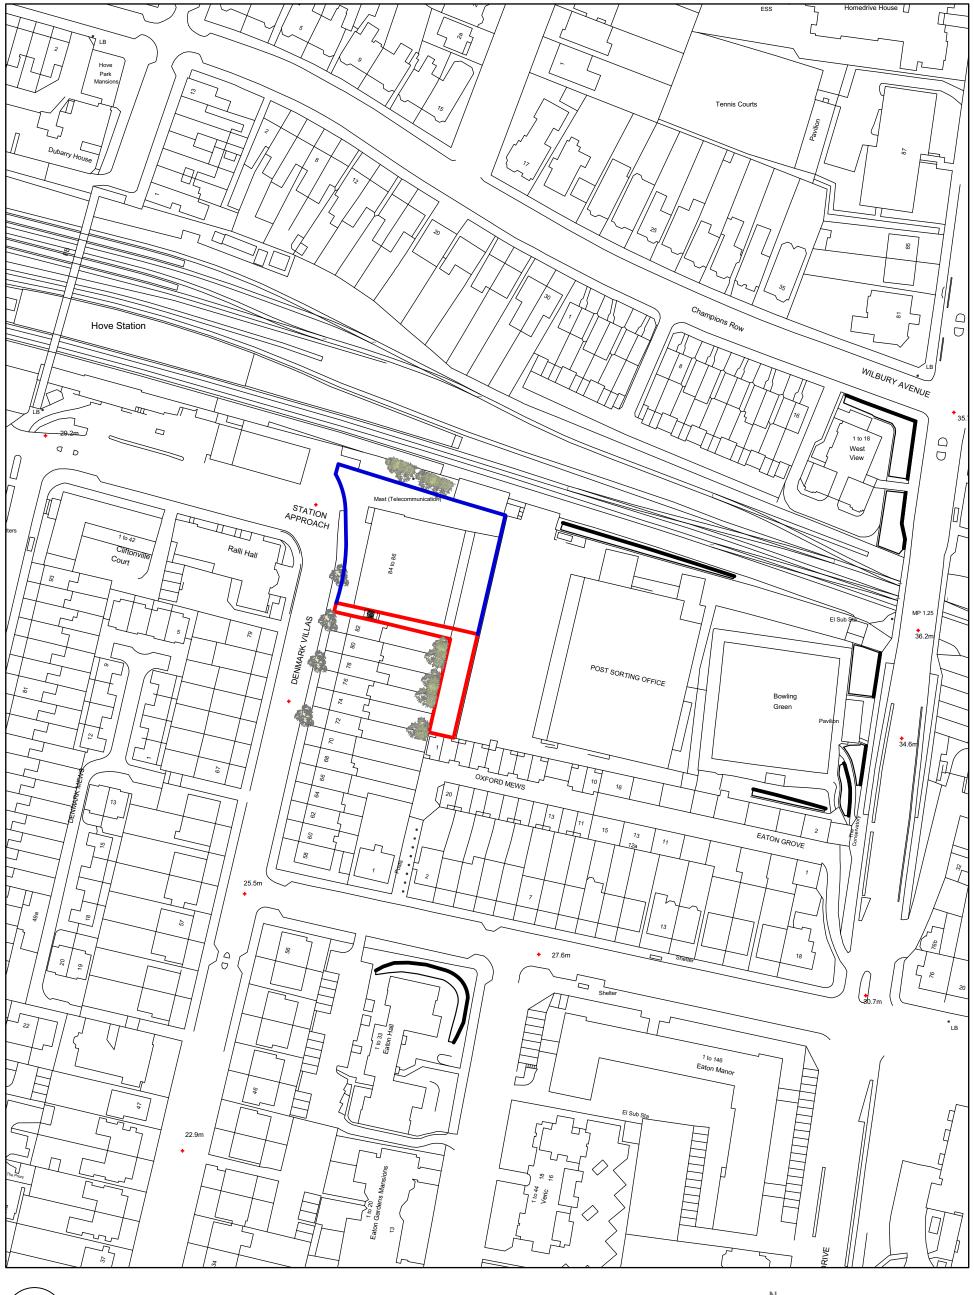

## Poposed Location Plan Scale: 1:1250

1:1250 | 10m | 20 | 30 | 40 | 50

4 Gloucester Passage, Brighton BN1 4AS

e: studio@sticklandwright.co.uk

**t:** 01273 964051

Company registered in England No. 11222477

Dwg No. 21088-P-001

**Drawing Title** Proposed Location Plan Land To Rear Of Denmark Villas Address

Client Baron Homes 1:1250 @A3 Scale Planning Stage Drawn by EΗ Checked by NS