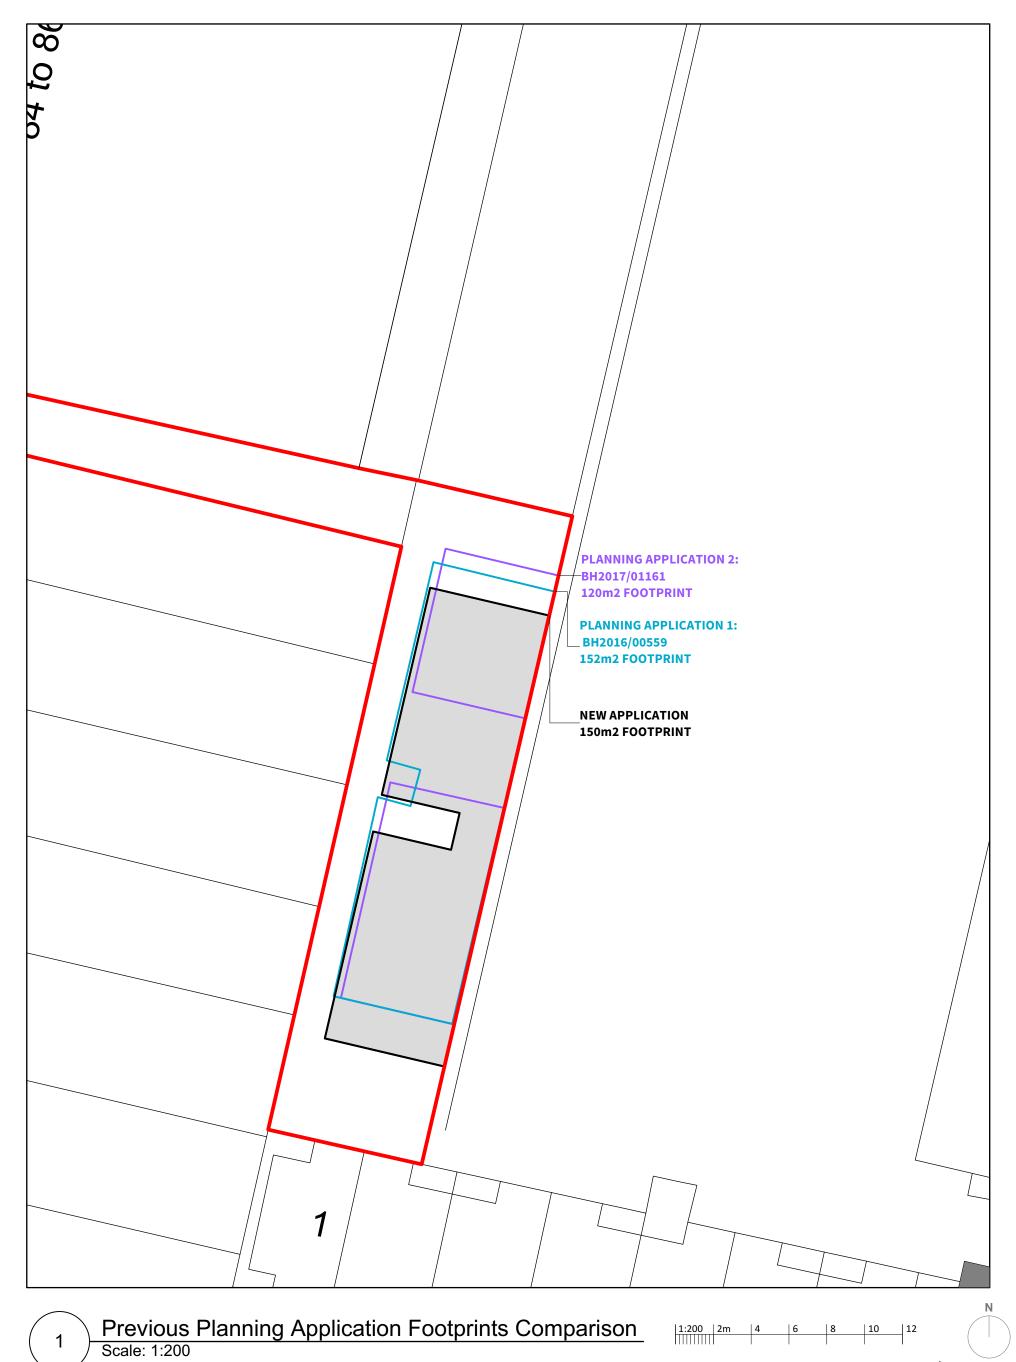

Dwg No. 21088-P-004 **Drawing Title** Previous Planning Footprints Land To Rear Of Denmark Villas Address

Client Baron Homes 1:200 @A3 Scale Planning Stage Drawn by EΗ Checked by NS

www.sticklandwright.co.uk