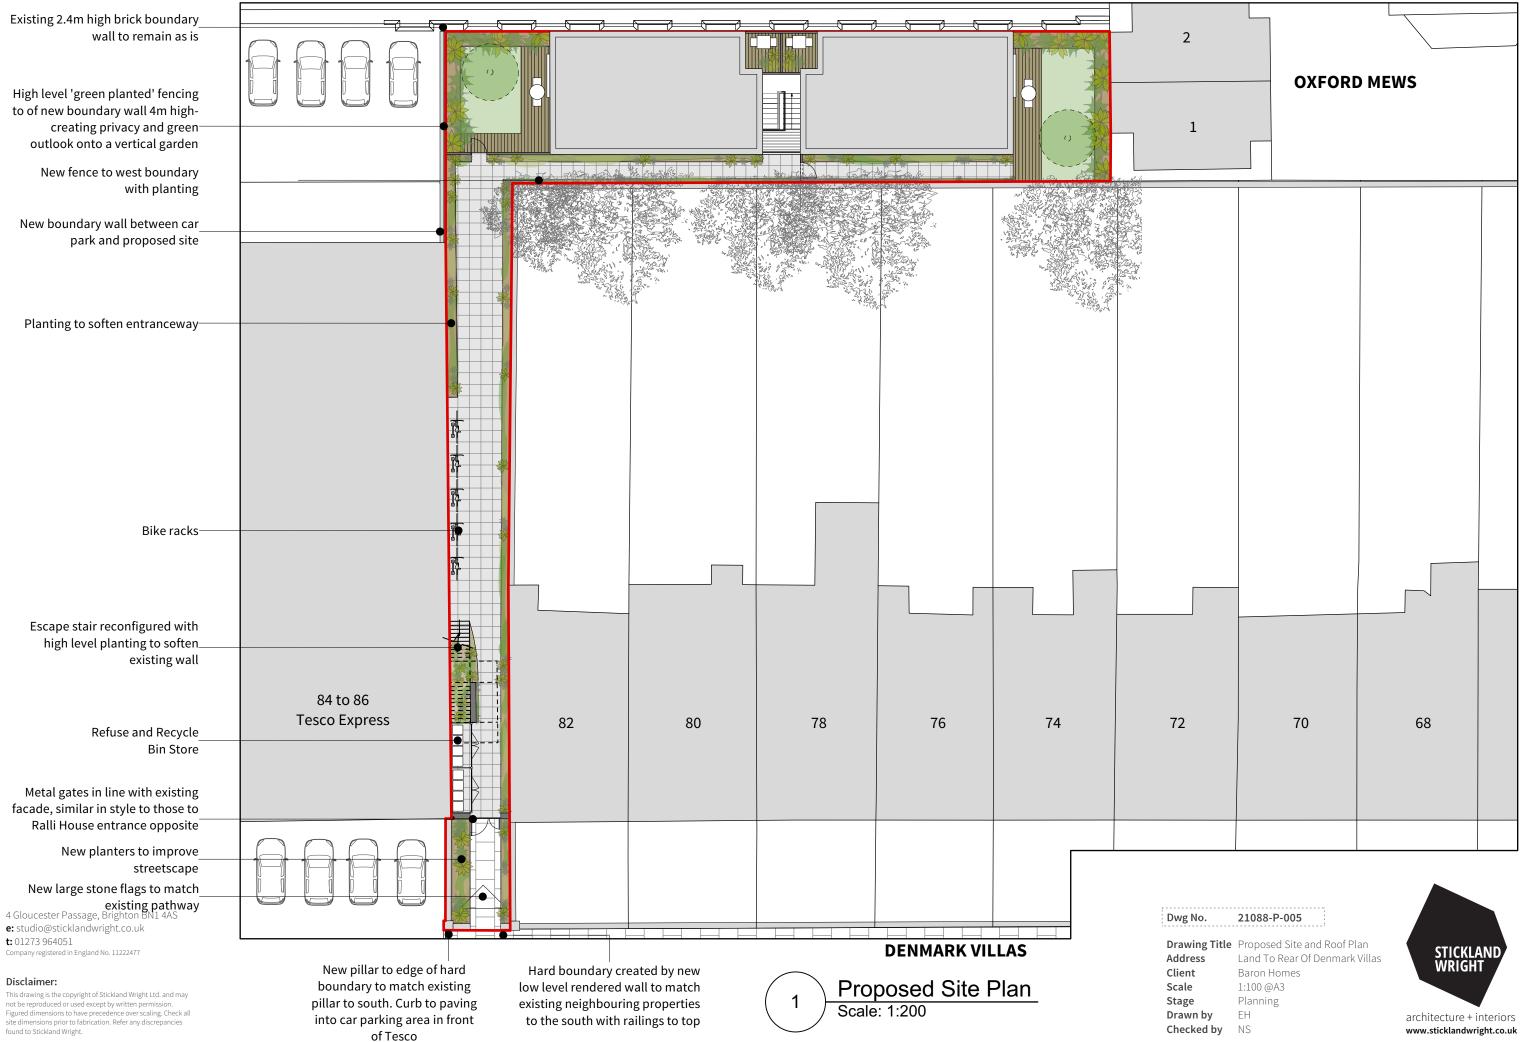

|   | - | -  | -  | -  | -  | -   | -   | - | - |   |  | - | - | - | - | - | - | - | -  |   | - | - | - | - | - | - | - | - | - | - | - | - | - | - | - | - |  |
|---|---|----|----|----|----|-----|-----|---|---|---|--|---|---|---|---|---|---|---|----|---|---|---|---|---|---|---|---|---|---|---|---|---|---|---|---|---|--|
|   |   |    |    |    |    |     |     |   |   |   |  |   |   |   |   |   |   |   |    | _ |   |   | _ |   |   |   |   | _ |   |   | _ |   |   |   |   |   |  |
|   | ъ | ٩. | А. | 14 | π. | - 6 | A   | k | 2 |   |  |   |   |   |   |   | 2 | п | 1  | n | c | , | ο |   | E | כ |   | n | 1 | ٦ | E |   |   |   |   |   |  |
| Ļ | , | W  | 'V | 13 | 5  |     | L N |   | , | ٠ |  |   |   |   |   | 4 | _ | 1 | ., | υ | С |   | 0 |   | r |   | - | υ | 1 | , | - | , |   |   |   |   |  |
|   |   |    |    | -  | ~  |     |     |   |   |   |  |   |   |   |   |   |   |   |    |   |   |   |   |   |   |   |   |   |   |   |   |   |   |   |   |   |  |
|   |   |    |    |    |    |     |     |   |   |   |  |   |   |   |   |   |   |   |    |   |   |   |   |   |   |   |   |   |   |   |   |   |   |   |   |   |  |

| Drawing Title<br>Address | Proposed Site and Roof Plan<br>Land To Rear Of Denmark Villas |
|--------------------------|---------------------------------------------------------------|
| Client                   | Baron Homes                                                   |
| Scale                    | 1:100 @A3                                                     |
| Stage                    | Planning                                                      |
| Drawn by                 | EH                                                            |
| Checked by               | NS                                                            |