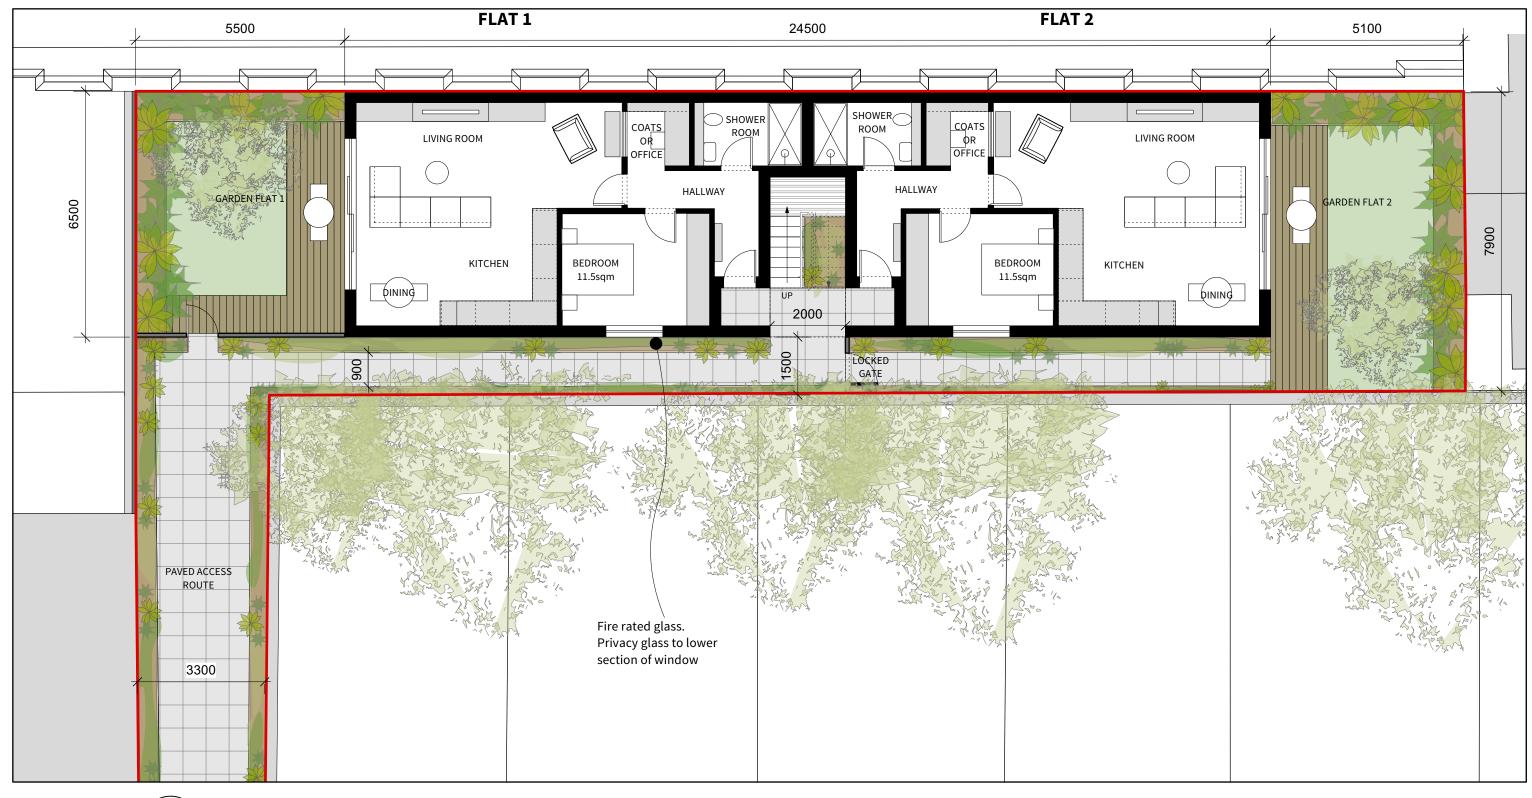

1 Proposed Ground Floor
Scale: 1:100

2no - 2 Person Garden Flats

Flat 1: 61sqm/ Garden: 35sqm Flat 2: 61sqm/ Garden: 57sqm

4 Gloucester Passage, Brighton BN1 4AS e: studio@sticklandwright.co.uk

**e:** Studio@Sticklandwright.co.ul