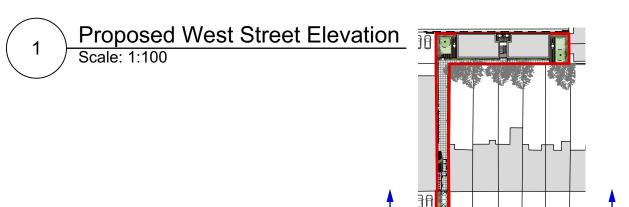

Proposed Gate Detail
Scale: 1:50

Dwg No. 21088-P-110

Drawing TitleProposed West Street ElevationAddressLand To Rear Of Denmark VillasClientBaron Homes

Client Baron Homes
Scale 1:100/1:50 @A3
Stage Planning
Drawn by FH