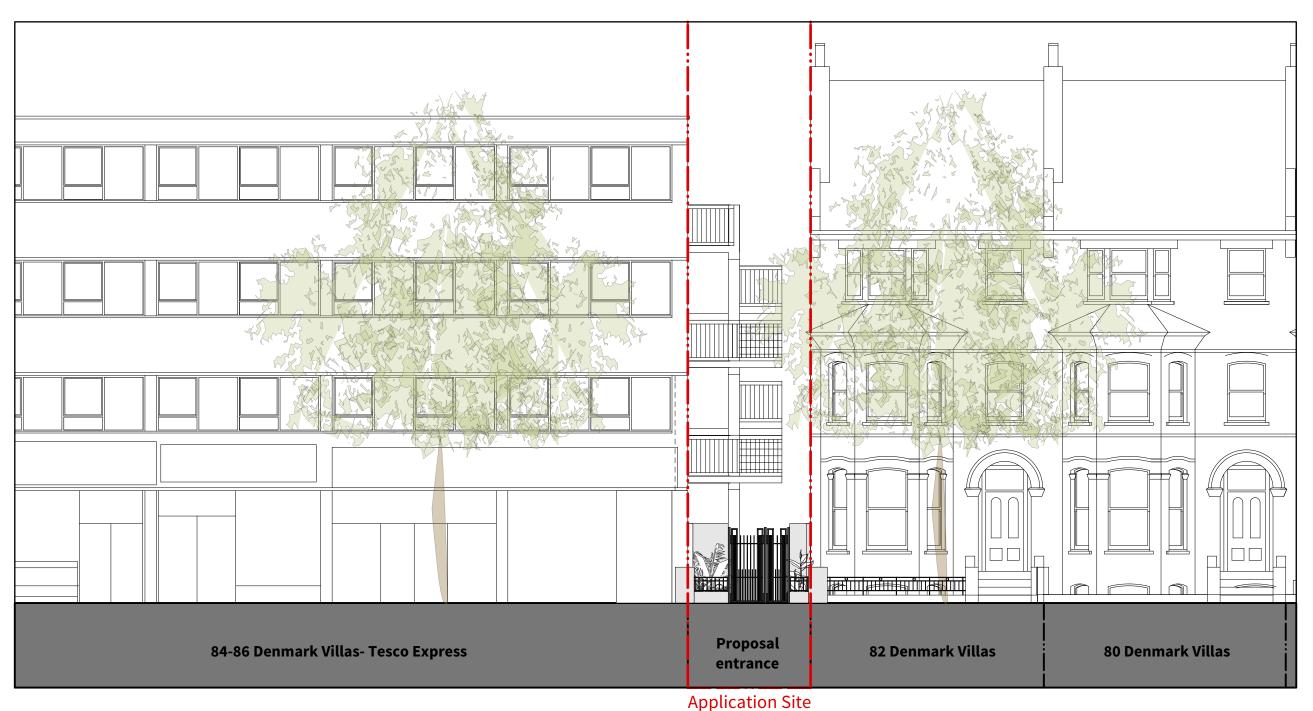

Proposed Gate Detail
Scale: 1:50

Dwg No. 21088-P-110

Drawing TitleProposed West Street ElevationAddressLand To Rear Of Denmark VillasClientBaron Homes

Client Baron Homes
Scale 1:100/1:50 @A3
Stage Planning
Drawn by FH