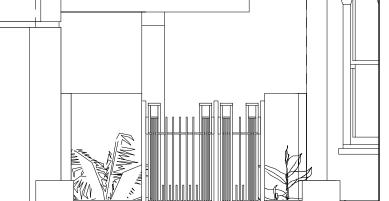

Proposed Gate Detail
Scale: 1:50

Dwg No. 21088-P-110

Drawing TitleProposed West Street ElevationAddressLand To Rear Of Denmark VillasClientBaron Homes

Client Baron Homes
Scale 1:100/1:50 @A3
Stage Planning
Drawn by FH