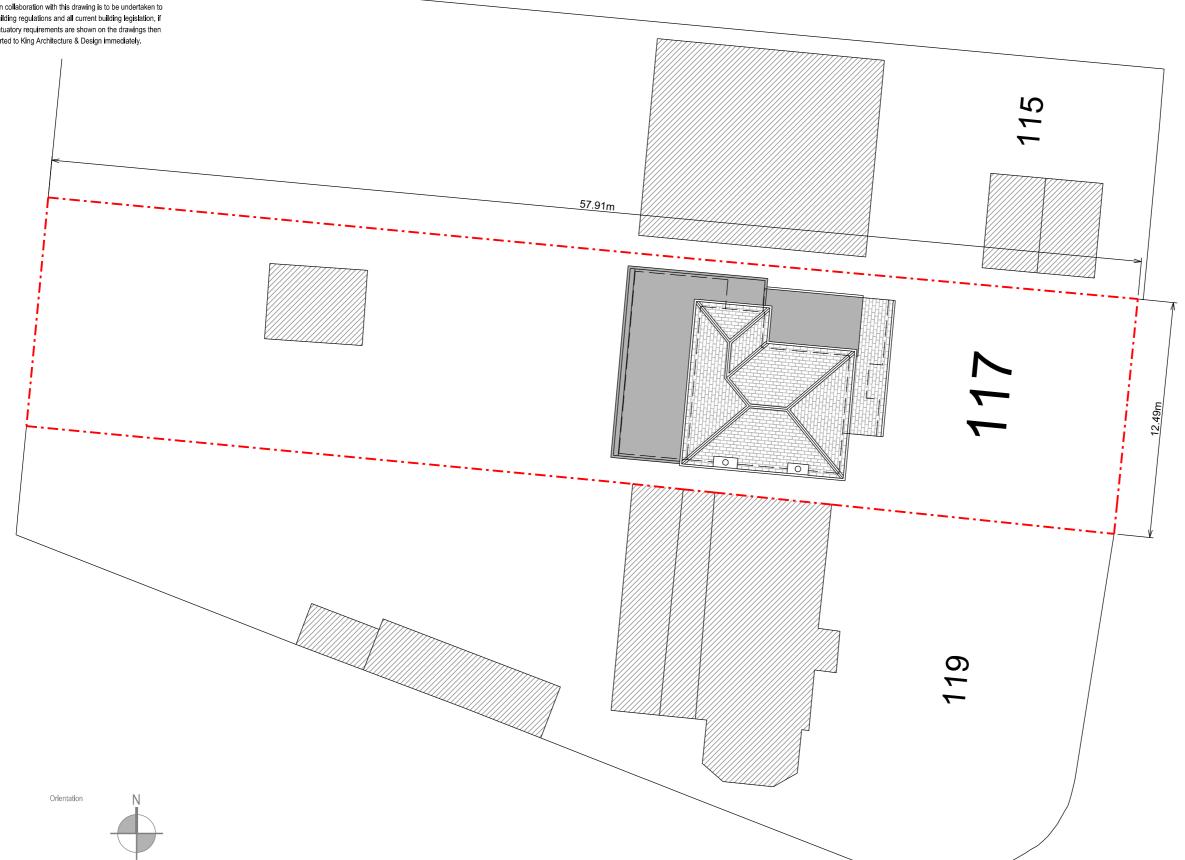

Ground Floor Plan

First Floor Plan

39 Alresford Road Winchester SO23 0HG

W: www.kingarchitectureanddesign.co.uk E: admin@kingarchitectureanddesign.co.uk T: 079 5574 2966

| -                                                              | -      | -                       |
|----------------------------------------------------------------|--------|-------------------------|
| Rev                                                            | Date   | Description             |
| Project Address                                                |        | Client                  |
| 117 Oliver's Battery<br>Road South,<br>Winchester,<br>SO22 4HA |        | Debbie Love             |
|                                                                |        | Local Authority         |
|                                                                |        | Winchester City Council |
| Project                                                        | Status | Drawing Description     |
| Planning                                                       |        | Existing Plan           |
| Project                                                        | No.    | Drawing No.             |
| 044                                                            |        | MS - 101                |
| Date                                                           |        | Revision                |
| 13/08/2021                                                     |        | -                       |