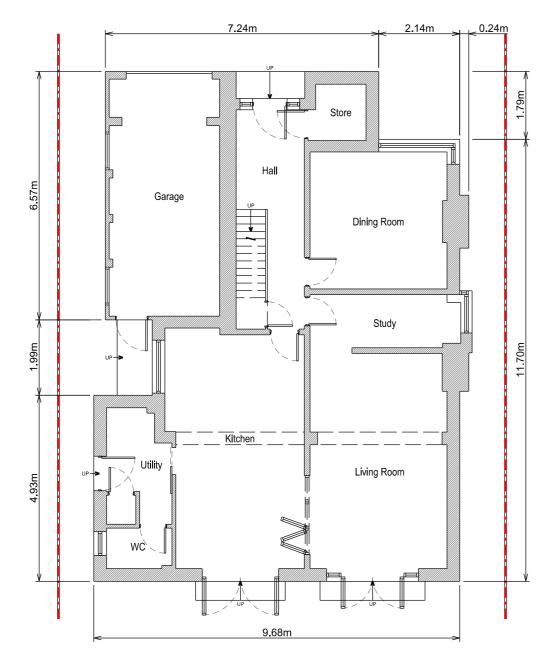

Ground Floor Plan

First Floor Plan

39 Alresford Road Winchester SO23 0HG

W: www.kingarchitectureanddesign.co.uk E: admin@kingarchitectureanddesign.co.uk T: 079 5574 2966

| -                                                              | -      | -                       |
|----------------------------------------------------------------|--------|-------------------------|
| Rev                                                            | Date   | Description             |
| Project Address                                                |        | Client                  |
| 117 Oliver's Battery<br>Road South,<br>Winchester,<br>SO22 4HA |        | Debbie Love             |
|                                                                |        | Local Authority         |
|                                                                |        | Winchester City Council |
| Project                                                        | Status | Drawing Description     |
| Planning                                                       |        | Existing Plan           |
| Project                                                        | No.    | Drawing No.             |
| 044                                                            |        | MS - 101                |
| Date                                                           |        | Revision                |
| 13/08/2021                                                     |        | -                       |