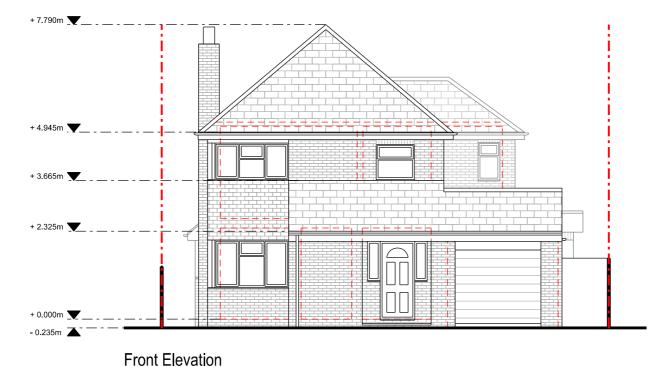

Page Size

Side Elevation

39 Alresford Road Winchester

SO23 0HG

W: www.kingarchitectureanddesign.co.uk E: admin@kingarchitectureanddesign.co.uk T: 079 5574 2966

# Existing Materials

Wals

- Red Astral brick
- White render

Roof

- Brown concrete tiles - Asphalt flat roof

Windows
- White uPVC

Doors - Blue uPVC

- White metal garage door
- White uPVC
- White uPVC glazed

Guttering, Downpipes & Fascias

- White uPVC guttering, downpipes & fascias

Description Project Address Client 117 Oliver's Battery Debbie Love Road South, Winchester. Local Authority SO22 4HA Winchester City Council Drawing Description Project Status Planning Existing Elevations Project No. Drawing No. 044 MS - 201 Revision 13/08/2021