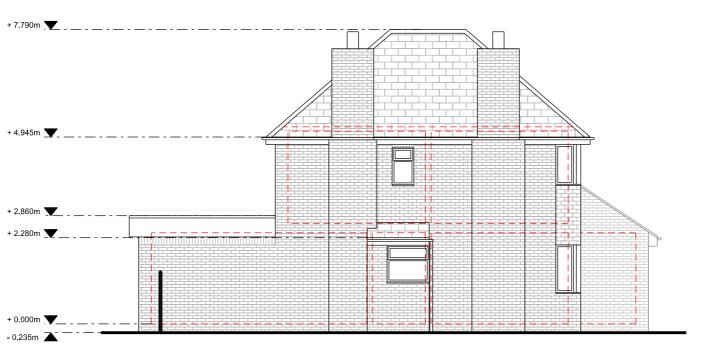

Side Elevation

39 Alresford Road Winchester

SO23 0HG

W: www.kingarchitectureanddesign.co.uk
E: admin@kingarchitectureanddesign.co.uk
T: 079 5574 2966

# Existing Materials

Wals

- Red Astral brick
- White render

Roof

- Brown concrete tiles - Asphalt flat roof

Windows
- White uPVC

vviiko di v

Doors - Blue uPVC

- White metal garage door
- White uPVC
- White uPVC glazed

Guttering, Downpipes & Fascias

- White uPVC guttering, downpipes & fascias

Description Project Address Client 117 Oliver's Battery Debbie Love Road South, Winchester. Local Authority SO22 4HA Winchester City Council Drawing Description Project Status Planning Existing Elevations Project No. Drawing No. 044 MS - 202 Revision 13/08/2021