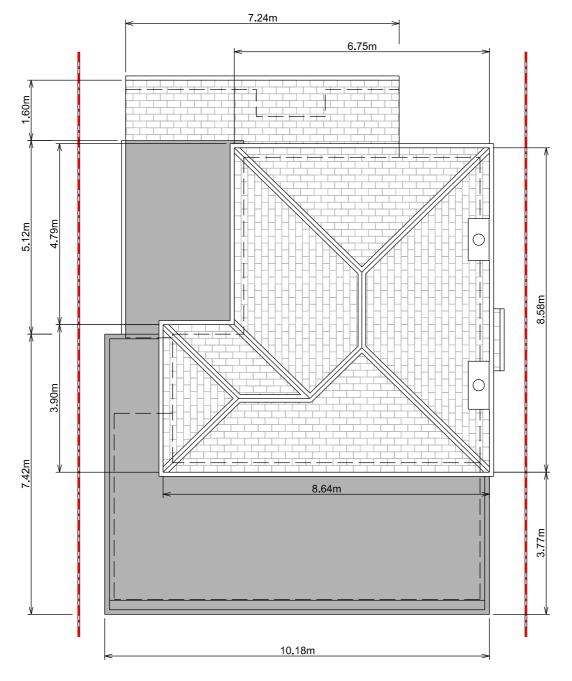

Roof Plan

39 Alresford Road Winchester SO23 0HG

W: www.kingarchitectureanddesign.co.uk E: admin@kingarchitectureanddesign.co.uk T: 079 5574 2966

|                            | -                       |
|----------------------------|-------------------------|
| Rev Date                   | Description             |
| Project Address            | Client                  |
| 117 Oliver's Battery       | Debbie Love             |
| Road South,<br>Winchester, | Local Authority         |
| SO22 4HA                   | Winchester City Council |
| Project Status             | Drawing Description     |
| Planning                   | Existing Plan           |
| Project No.                | Drawing No.             |
| 044                        | MS - 102                |
| Date                       | Revision                |
| 13/08/2021                 | -                       |