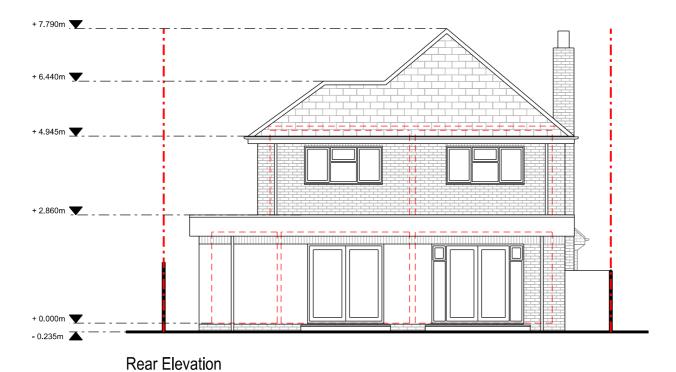

Side Elevation

39 Alresford Road Winchester

SO23 0HG

W: www.kingarchitectureanddesign.co.uk
E: admin@kingarchitectureanddesign.co.uk
T: 079 5574 2966

# Existing Materials

Wals

- Red Astral brick
- White render

Roof

- Brown concrete tiles - Asphalt flat roof

Windows
- White uPVC

vviiko di v

Doors - Blue uPVC

- White metal garage door
- White uPVC
- White uPVC glazed

Guttering, Downpipes & Fascias

- White uPVC guttering, downpipes & fascias

Description Project Address Client 117 Oliver's Battery Debbie Love Road South, Winchester. Local Authority SO22 4HA Winchester City Council Drawing Description Project Status Planning Existing Elevations Project No. Drawing No. 044 MS - 202 Revision 13/08/2021