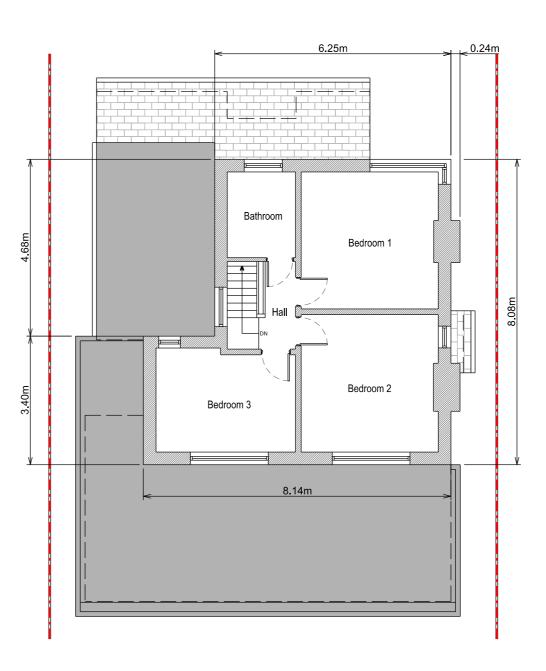

Ground Floor Plan

First Floor Plan

39 Alresford Road Winchester SO23 0HG

W: www.kingarchitectureanddesign.co.uk E: admin@kingarchitectureanddesign.co.uk T: 079 5574 2966

| -                                                              | -      | -                       |
|----------------------------------------------------------------|--------|-------------------------|
| Rev                                                            | Date   | Description             |
| Project Address                                                |        | Client                  |
| 117 Oliver's Battery<br>Road South,<br>Winchester,<br>SO22 4HA |        | Debbie Love             |
|                                                                |        | Local Authority         |
|                                                                |        | Winchester City Council |
| Project                                                        | Status | Drawing Description     |
| Planning                                                       |        | Existing Plan           |
| Project                                                        | No.    | Drawing No.             |
| 044                                                            |        | MS - 101                |
| Date                                                           |        | Revision                |
| 13/08/2021                                                     |        | -                       |