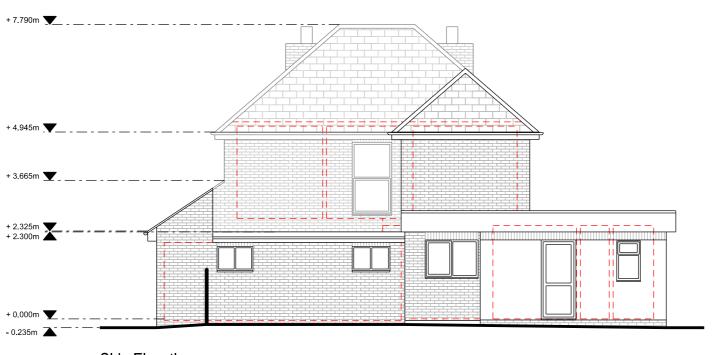

Page Size

Side Elevation

39 Alresford Road Winchester

SO23 0HG

W: www.kingarchitectureanddesign.co.uk E: admin@kingarchitectureanddesign.co.uk T: 079 5574 2966

# Existing Materials

Wals

- Red Astral brick
- White render

Roof

- Brown concrete tiles - Asphalt flat roof

Windows
- White uPVC

Doors - Blue uPVC

- White metal garage door
- White uPVC
- White uPVC glazed

Guttering, Downpipes & Fascias

- White uPVC guttering, downpipes & fascias

Description Project Address Client 117 Oliver's Battery Debbie Love Road South, Winchester. Local Authority SO22 4HA Winchester City Council Drawing Description Project Status Planning Existing Elevations Project No. Drawing No. 044 MS - 201 Revision 13/08/2021