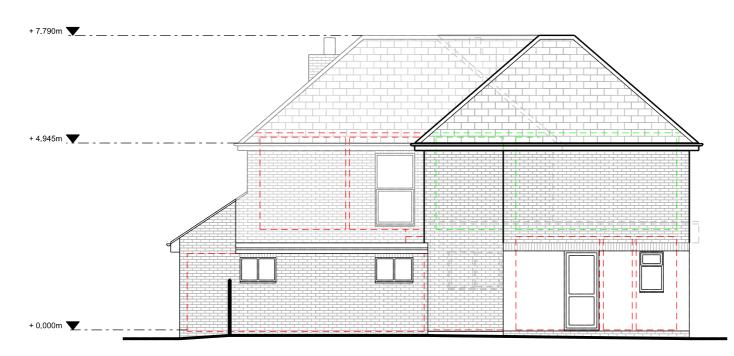

**Rear Elevation** 

Side Elevation

39 Alresford Road Winchester SO23 0HG

W: www.kingarchitectureanddesign.co.uk E: admin@kingarchitectureanddesign.co.uk T: 079 5574 2966

Proposed Materials

Walls - Red Astral brick

Roof - Brown concrete tiles - GRP (fibreglass) flat roof

Windows - White uPVC

Doors - Aluminium framed glazed

Guttering, Downpipes & Fascias - White uPVC guttering, downpipes & fascias

-

•

Rev Date

Description

Date

13/08/2021

Debbie Love

Winchester City Council

Drawing Description Proposed Elevations

Drawing No. P - 202