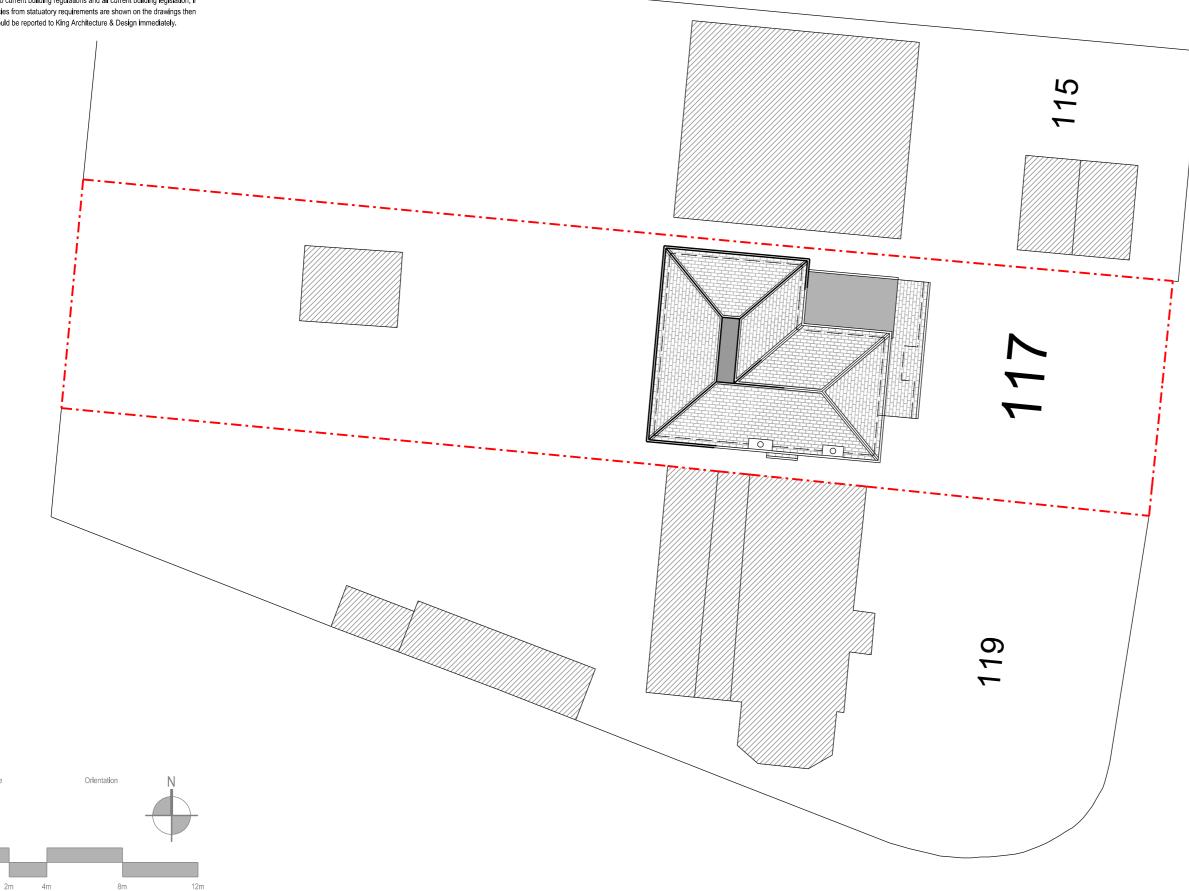

Drawing Description Proposed Site Plan

Drawing No. P - 100

Scale from this drawing for planning purposes only.

Contractors are to check all dimensions on site prior to any contruction work beginning.

This drawing, and all others associated with it, remain the property of King Architecture & Design and are not to be reproduced or amended without the written consent of King Architecture & Design.