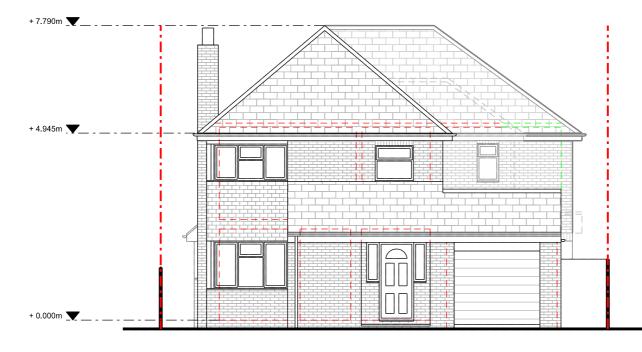

Front Elevation

Side Elevation

39 Alresford Road Winchester SO23 0HG

W: www.kingarchitectureanddesign.co.uk E: admin@kingarchitectureanddesign.co.uk T: 079 5574 2966

Proposed Materials

Walls - Red Astral brick

Roof - Brown concrete tiles - GRP (fibreglass) flat roof

Windows - White uPVC

Doors - Aluminium framed glazed

Guttering, Downpipes & Fascias - White uPVC guttering, downpipes & fascias

-

Rev Date

Description

13/08/2021

Debbie Love

Client

Local Authority

Winchester City Council

Drawing Description Proposed Elevations

Drawing No. P - 201

Scale from this drawing for planning purposes only.