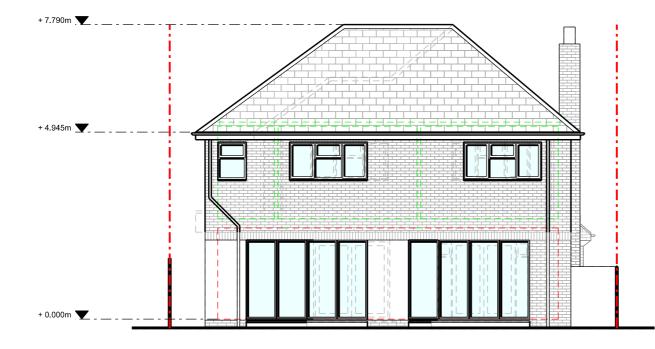

Front Elevation

Side Elevation

39 Alresford Road Winchester SO23 0HG

W: www.kingarchitectureanddesign.co.uk E: admin@kingarchitectureanddesign.co.uk T: 079 5574 2966

Proposed Materials

Walls - Red Astral brick

Roof - Brown concrete tiles - GRP (fibreglass) flat roof

Windows - White uPVC

Doors - Aluminium framed glazed

Guttering, Downpipes & Fascias - White uPVC guttering, downpipes & fascias

-

Rev Date

Description

**Rear Elevation** 

Side Elevation

39 Alresford Road Winchester SO23 0HG

W: www.kingarchitectureanddesign.co.uk E: admin@kingarchitectureanddesign.co.uk T: 079 5574 2966

Proposed Materials

Walls - Red Astral brick

Roof - Brown concrete tiles - GRP (fibreglass) flat roof

Windows - White uPVC

Doors - Aluminium framed glazed

Guttering, Downpipes & Fascias - White uPVC guttering, downpipes & fascias

-

•

Rev Date

Description