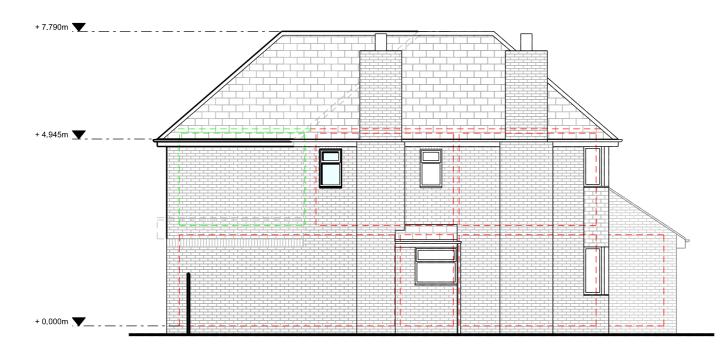

**Rear Elevation** 

Side Elevation

39 Alresford Road Winchester SO23 0HG

W: www.kingarchitectureanddesign.co.uk E: admin@kingarchitectureanddesign.co.uk T: 079 5574 2966

Proposed Materials

Walls - Red Astral brick

Roof - Brown concrete tiles - GRP (fibreglass) flat roof

Windows - White uPVC

Doors - Aluminium framed glazed

Guttering, Downpipes & Fascias - White uPVC guttering, downpipes & fascias

-

•

Rev Date

Description