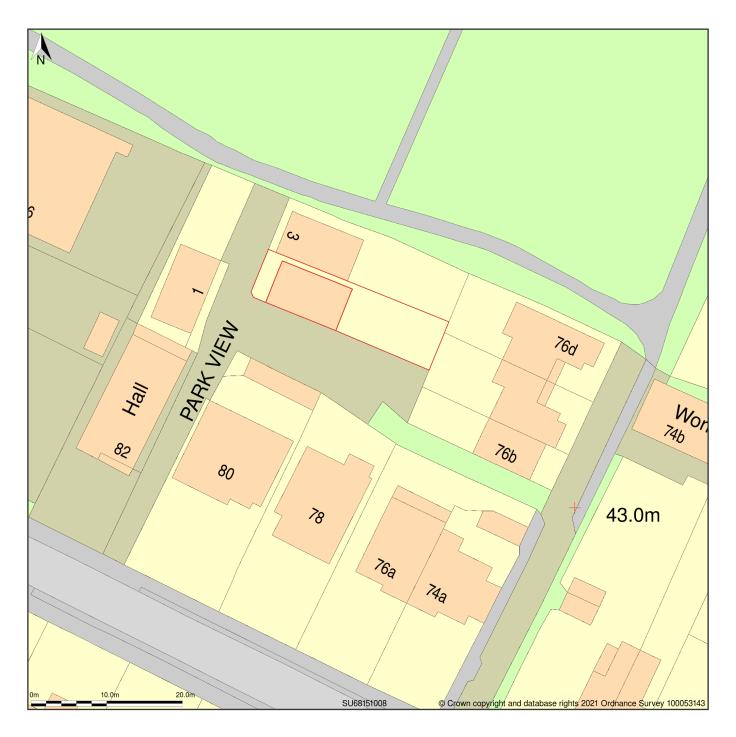

## 2, Park View, 82a, Jubilee Road, Waterlooville, Hampshire, PO7 7RE

Block Plan shows area bounded by: 468112.81, 110041.33 468202.81, 110131.33 (at a scale of 1:500), OSGridRef: SU68151008. The representation of a road, track or path is no evidence of a right of way. The representation of features as lines is no evidence of a property boundary.

Produced on 23rd Aug 2021 from the Ordnance Survey National Geographic Database and incorporating surveyed revision available at this date. Reproduction in whole or part is prohibited without the prior permission of Ordnance Survey. © Crown copyright 2021. Supplied by www.buyaplan.co.uk a licensed Ordnance Survey partner (100053143). Unique plan reference: #00662292-183A6E