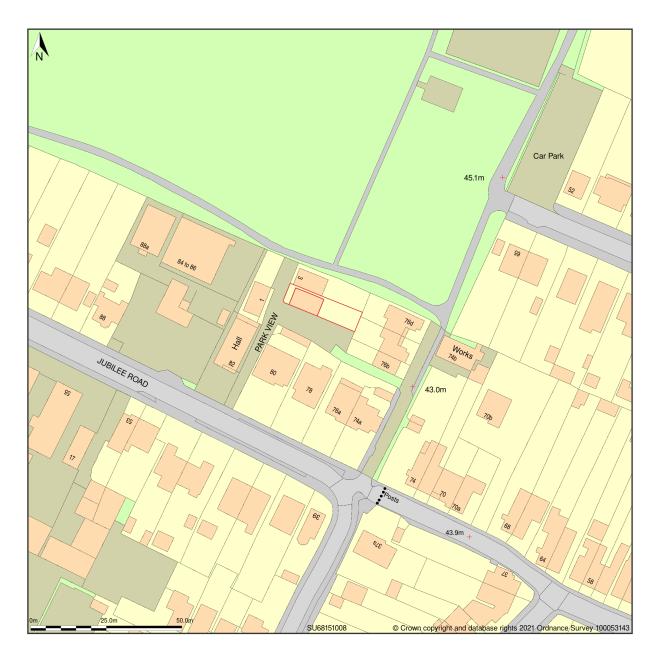

## 2, Park View, 82a, Jubilee Road, Waterlooville, Hampshire, PO7 7RE

Site Plan shows area bounded by: 468057.81, 109986.33 468257.81, 110186.33 (at a scale of 1:1250), OSGridRef: SU68151008. The representation of a road, track or path is no evidence of a right of way. The representation of features as lines is no evidence of a property boundary.