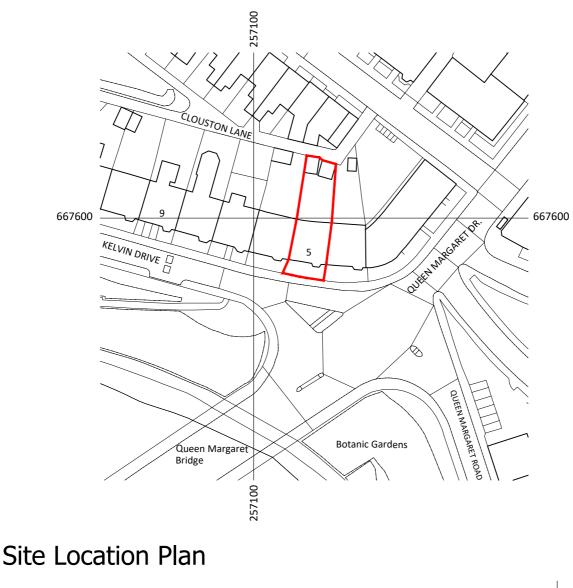

Scale - 1:1250

Indicates Site Boundary.

OS map provided by: Streetwise © Crown Copyright 2021. Licence No. 100047474

Project Alterations at Ground floor 5 Kelvin Drive, Glasgow, G20 8QG for Mr. and Mrs. E. Clark.

Drawing Title Site Location Plan

| Job Number | Drawing Number | Revision | Scale @ A4 |
|------------|----------------|----------|------------|
| 2137       | OS(00)001      | -        | 1:1250     |
|            |                |          |            |