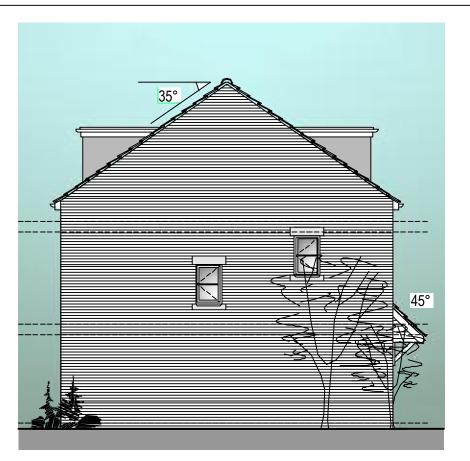

## **HOUSE TYPE C:**

All drawings are to be read in conjunction with specification.

**FRONT ELEVATION** 

**REAR ELEVATION** 

SIDE ELEVATION (Left)

SIDE ELEVATION (Right)

PLANNING DRAWING - ELEVATIONS - 1-100 Scale @ A3