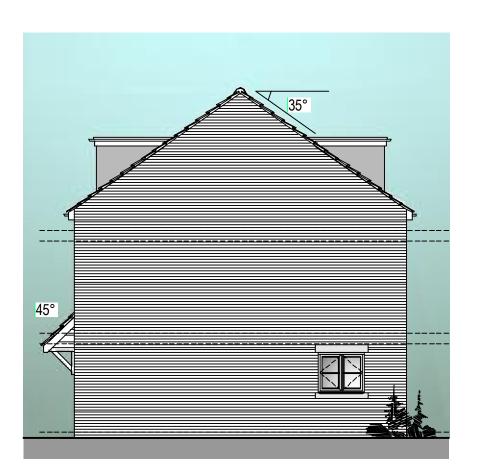

## **HOUSE TYPE C:**

All drawings are to be read in conjunction with specification.

**FRONT ELEVATION** 

**REAR ELEVATION** 

SIDE ELEVATION (Left)

SIDE ELEVATION (Right)

PLANNING DRAWING - ELEVATIONS - 1-100 Scale @ A3