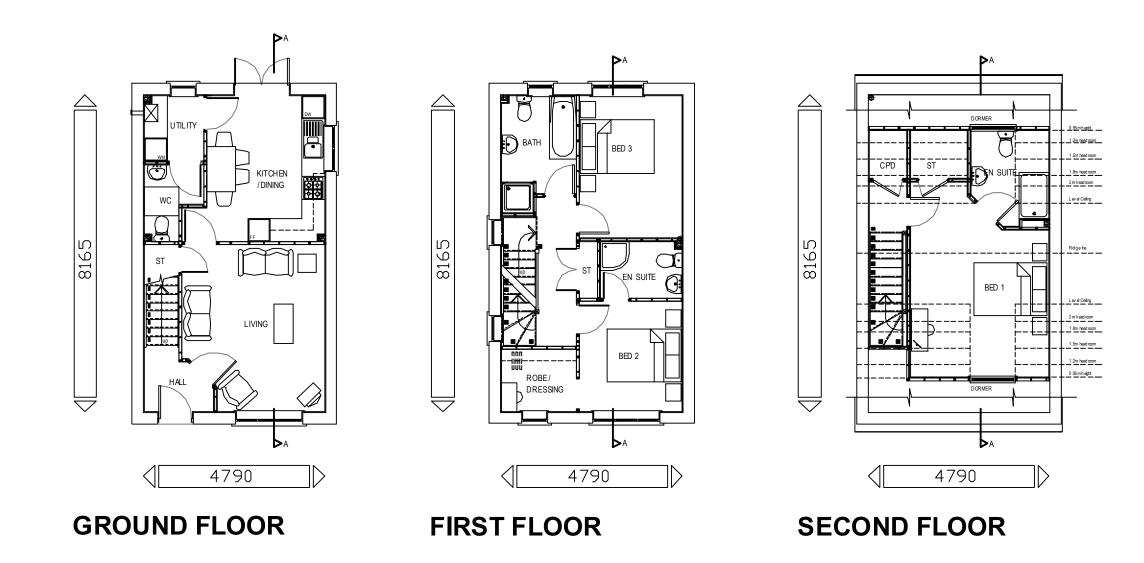

## HOUSE TYPE C:

All drawings are to be read in conjunction with specification.

PLANNING DRAWING - FLOOR PLANS - 1-100 Scale @ A3

PROPERTY MISDESCRIPTIONS ACT 1991 (Waming to House Purchasers) These drawings, and their contents, are for 'Construction' purposes only and may be subject to change at any time. Atterations and Variations may occur during the construction process, and therefore the layout, form, content, and dimensions of the completed construction may vary from that shown on these drawings. Every effort is made to constantly update the information shown however there may be situations of unavoidable delay due to changes in Statutory Regulations and/or re-planning. Purchasers are advised to check with the Sales Team to ascertain whether there have been any alterations to the