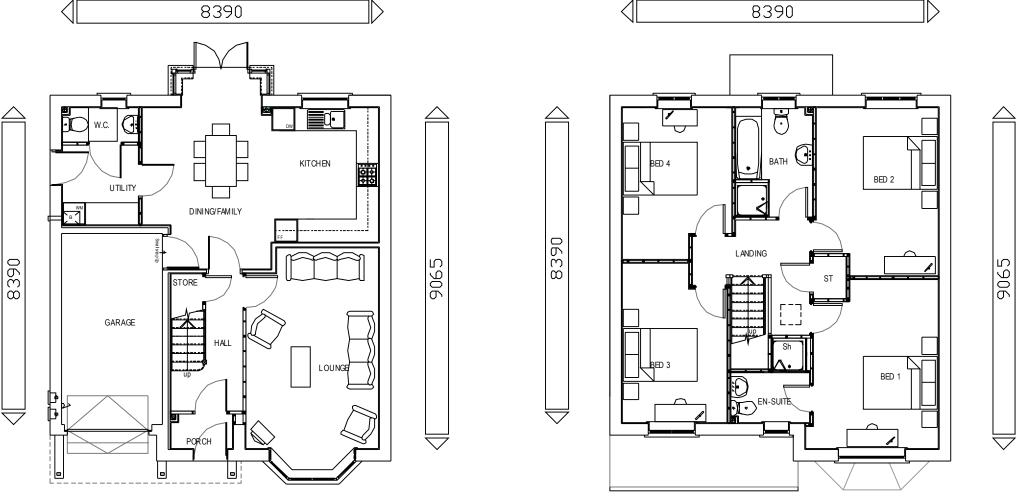

## **HOUSE TYPE E:**

All drawings are to be read in conjunction with specification.

**GROUND FLOOR** 

**FIRST FLOOR** 

Telephone . (0191) 260 2299 Fax. (0191) 260 3340 E mail e nquiries@mwe architec ts.c ouk Town Planning Consulant Planning Supervisors Project Managers **PGL** East Sleekburn 'Springville' **HOUSE TYPE E**: PLANNING - FLOOR PLANS 13014 E-001 Scale: 1:100 @ A3 November 2013 THIS DR AWING IS COPYRIGHT: CONTRACTORS MUST CHECK ALL

DIMENSIONS ON SIFE, ONLY FIGURED DIMENSIONS ARE TO BE WORKED FROM. DISCREPANCIES MUST BEREPORTED IMMEDIATELY TO THE ARCHITECTS BEFORE PROCEEDING.

REV DATE DESCRIPTION

Architects

Chartered Architects

PLANNING DRAWING - FLOOR PLANS - 1-100 Scale @ A3