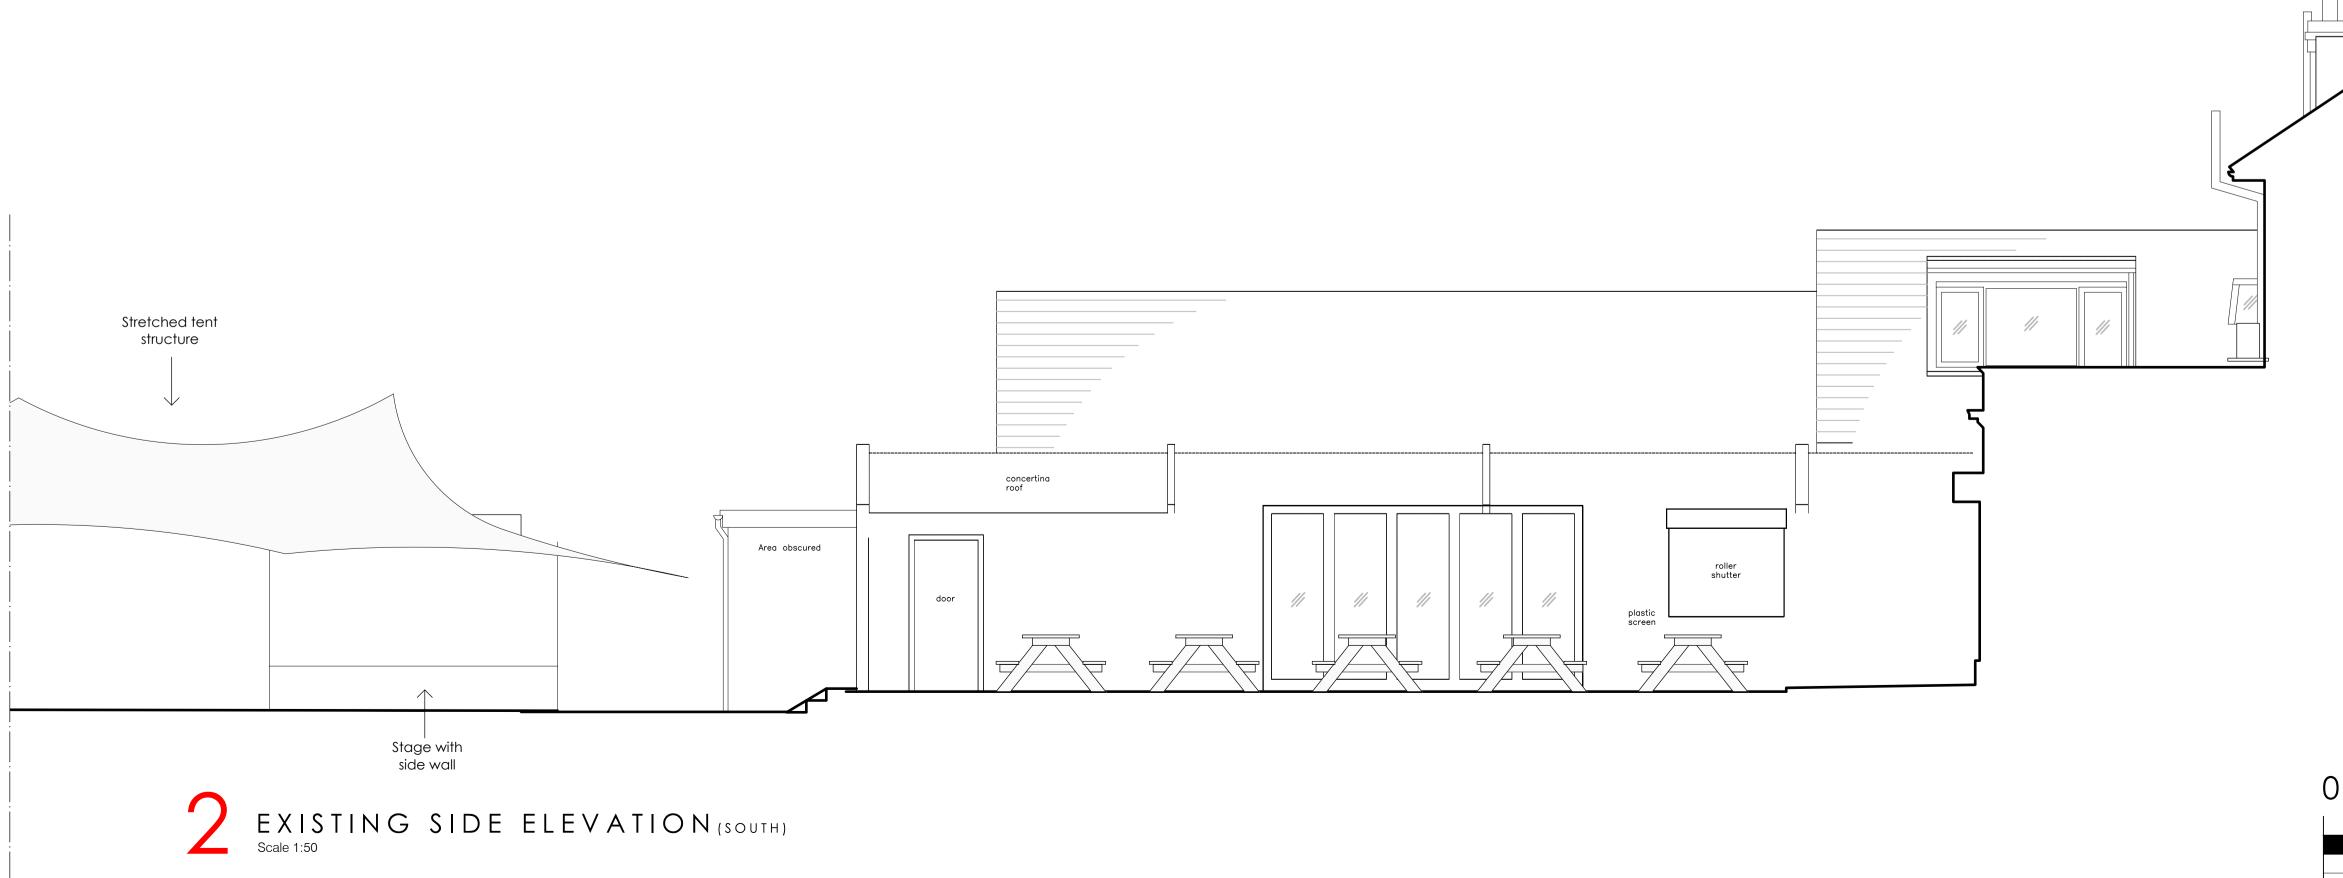

EXISTING SIDE ELEVATION (SOUTH) Scale 1:50

Do not scale from this drawing. All dimensions are to be checked on site prior to manufacture & construction. Any discrepancies are to be relayed to KIRK + NOLAN immediately. © KIRK NOLAN 2021

## KIRK + NOLAN

www.kirknolan.com

<sup>Client</sup> YOUNG'S PLC

Project GRAND JUNCTION ARMS Acton Ln, London NW10 7AD

<sup>Drawing</sup> Existing South Elevation Garden Level

5m

| First Issue<br>19/07/21 | Scale<br>1:50 | Sheet Size<br>A1 | Drawn<br>KN |
|-------------------------|---------------|------------------|-------------|
| Drawing No.             |               |                  | Rev         |
| 2131/009                |               |                  | /           |