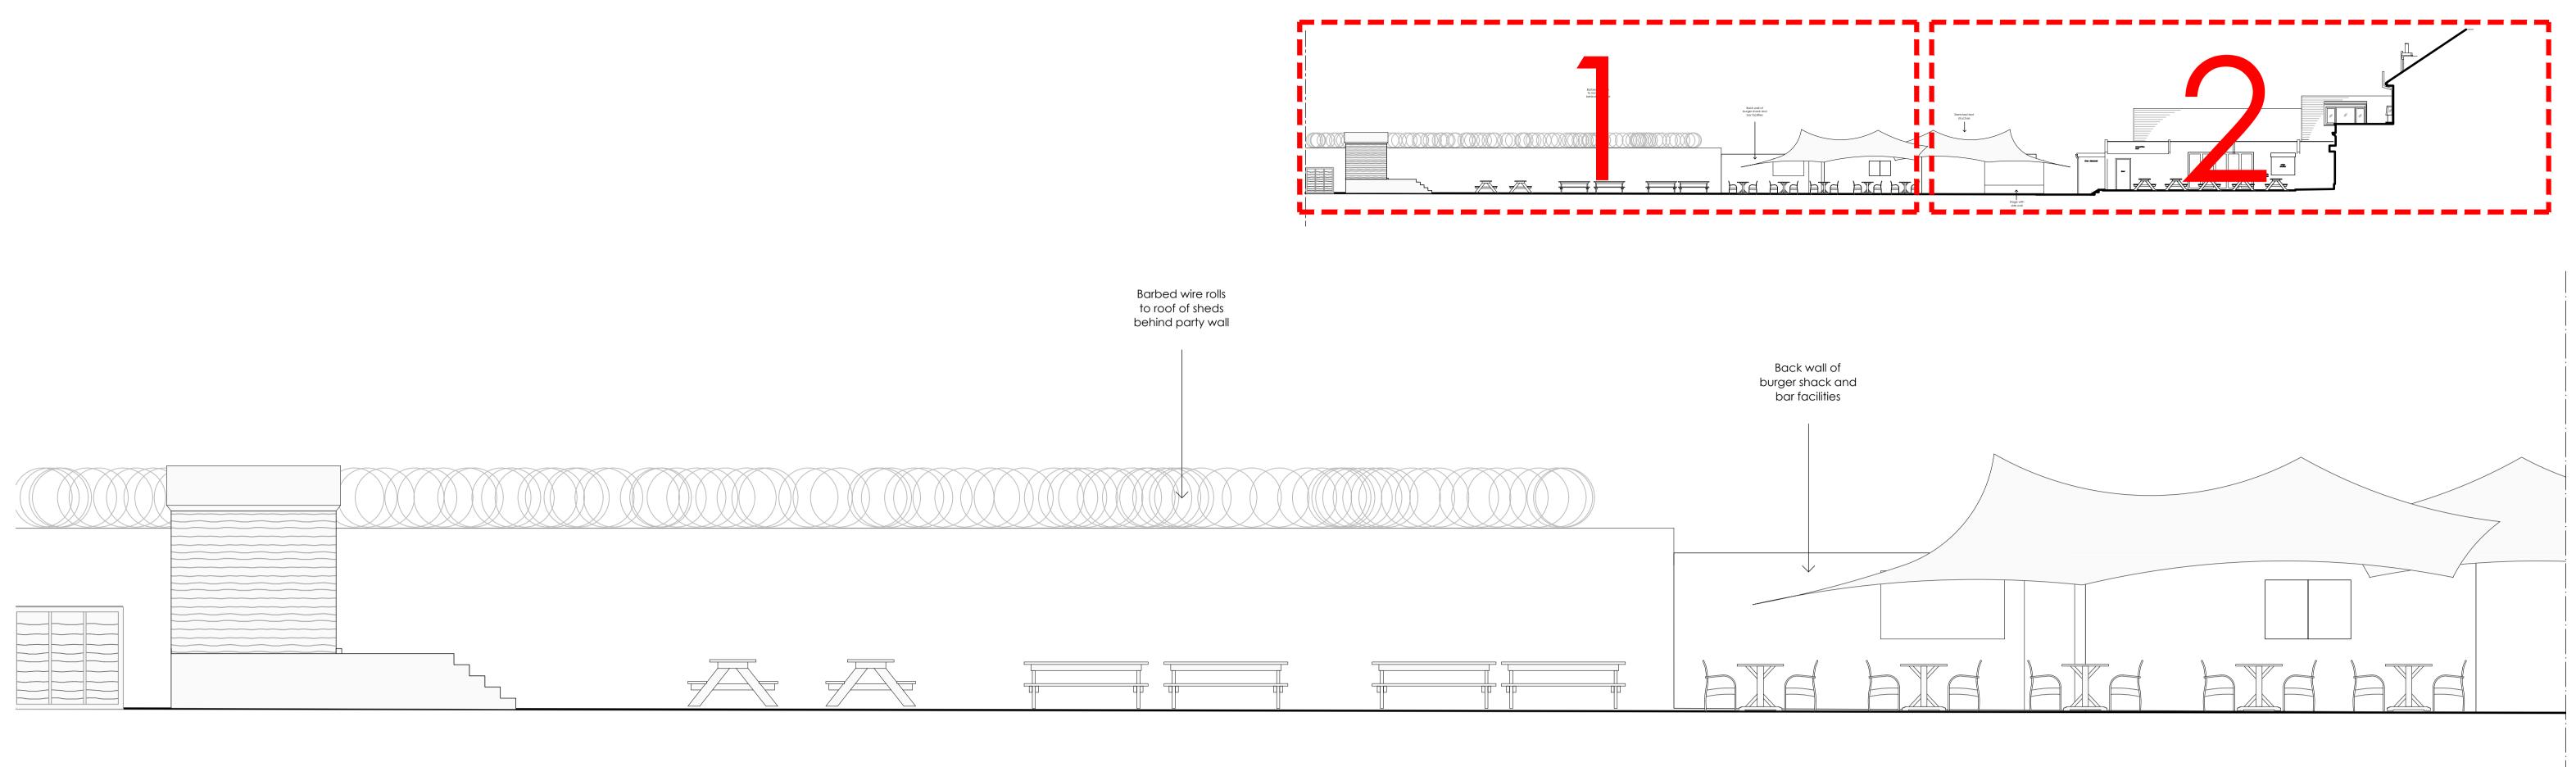

EXISTING SIDE ELEVATION (SOUTH) Scale 1:50

Do not scale from this drawing. All dimensions are to be checked on site prior to manufacture & construction. Any discrepancies are to be relayed to KIRK + NOLAN immediately. © KIRK NOLAN 2021