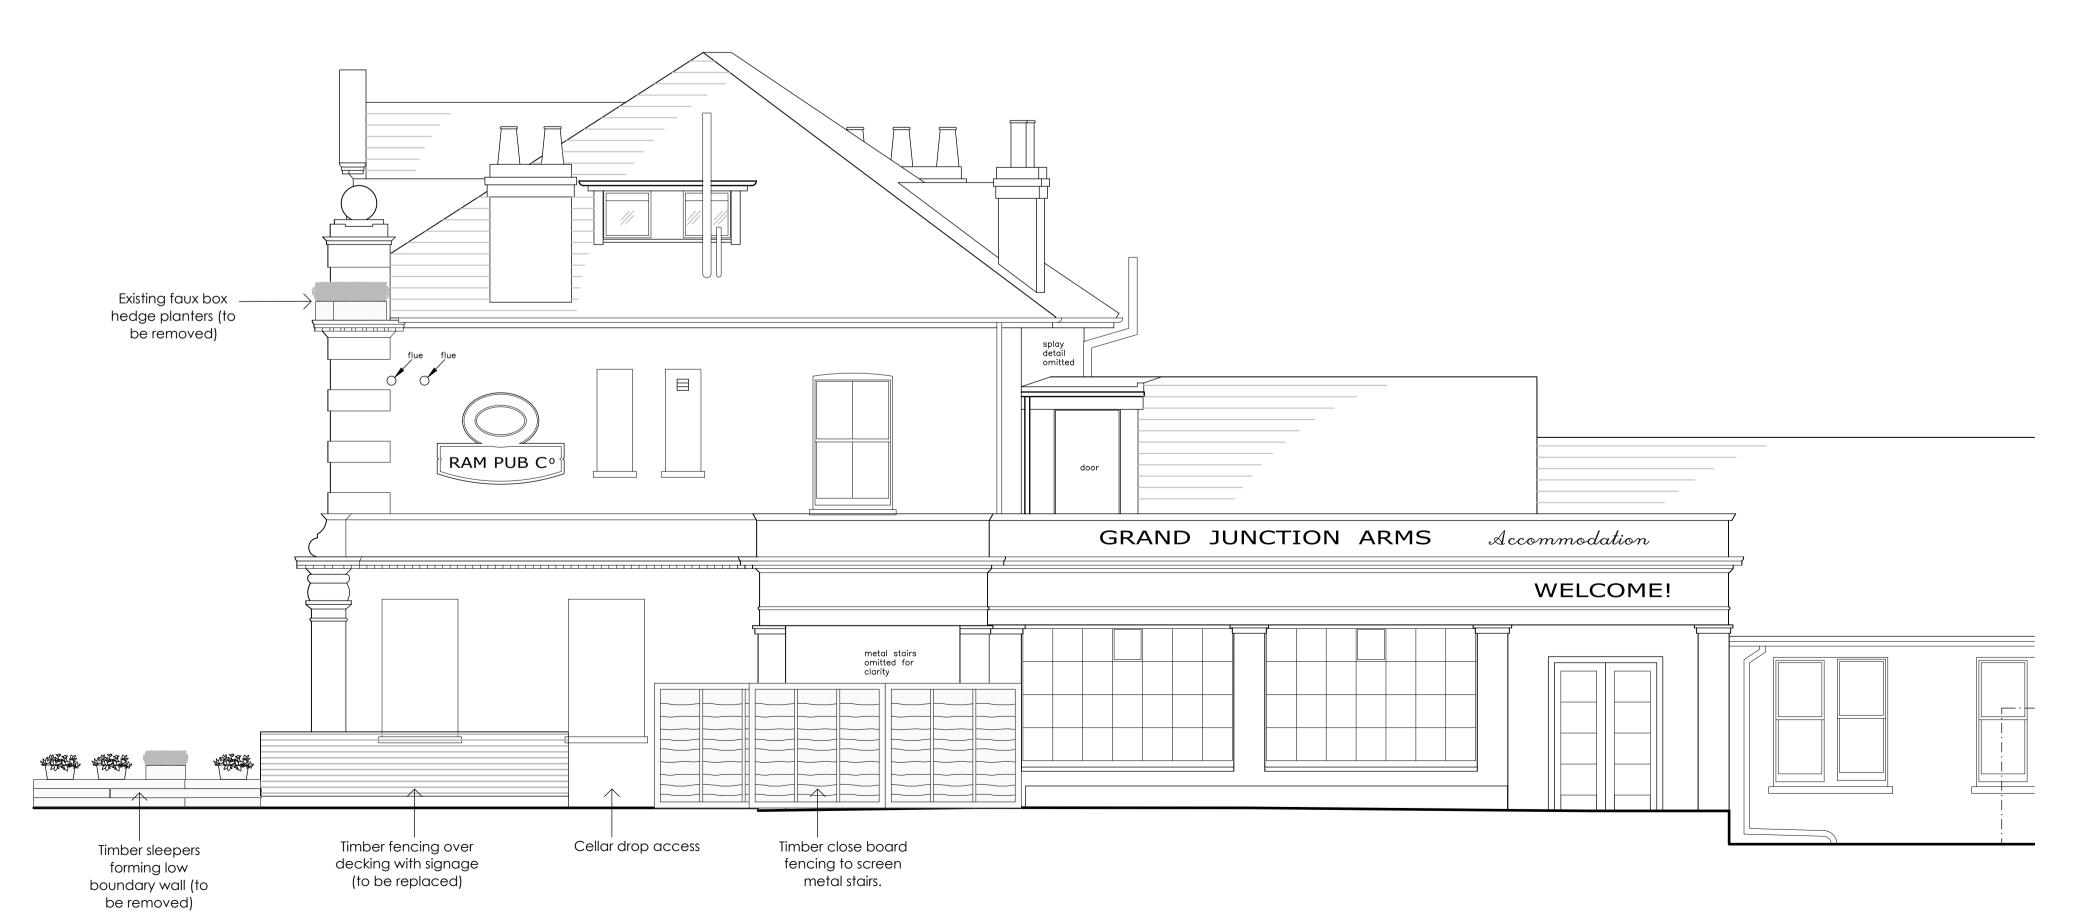

EXISTING FRONT BOUNDARY ELEVATION (EAST)

EXISTING FRONT BOUNDARY ELEVATION (NORTH)
Scale 1:50

## www.kirknolan.com

Client

YOUNG'S PLC

roject

GRAND JUNCTION ARMS
Acton Ln, London NW10 7AD

Existing Front Boundary West & North Elevations

| 5m | First Issue<br>Sep. 2021 | Scale<br>1:50 | Sheet Size<br>A1 | Draw |
|----|--------------------------|---------------|------------------|------|
|    | Drawing No.              |               |                  | Pov  |