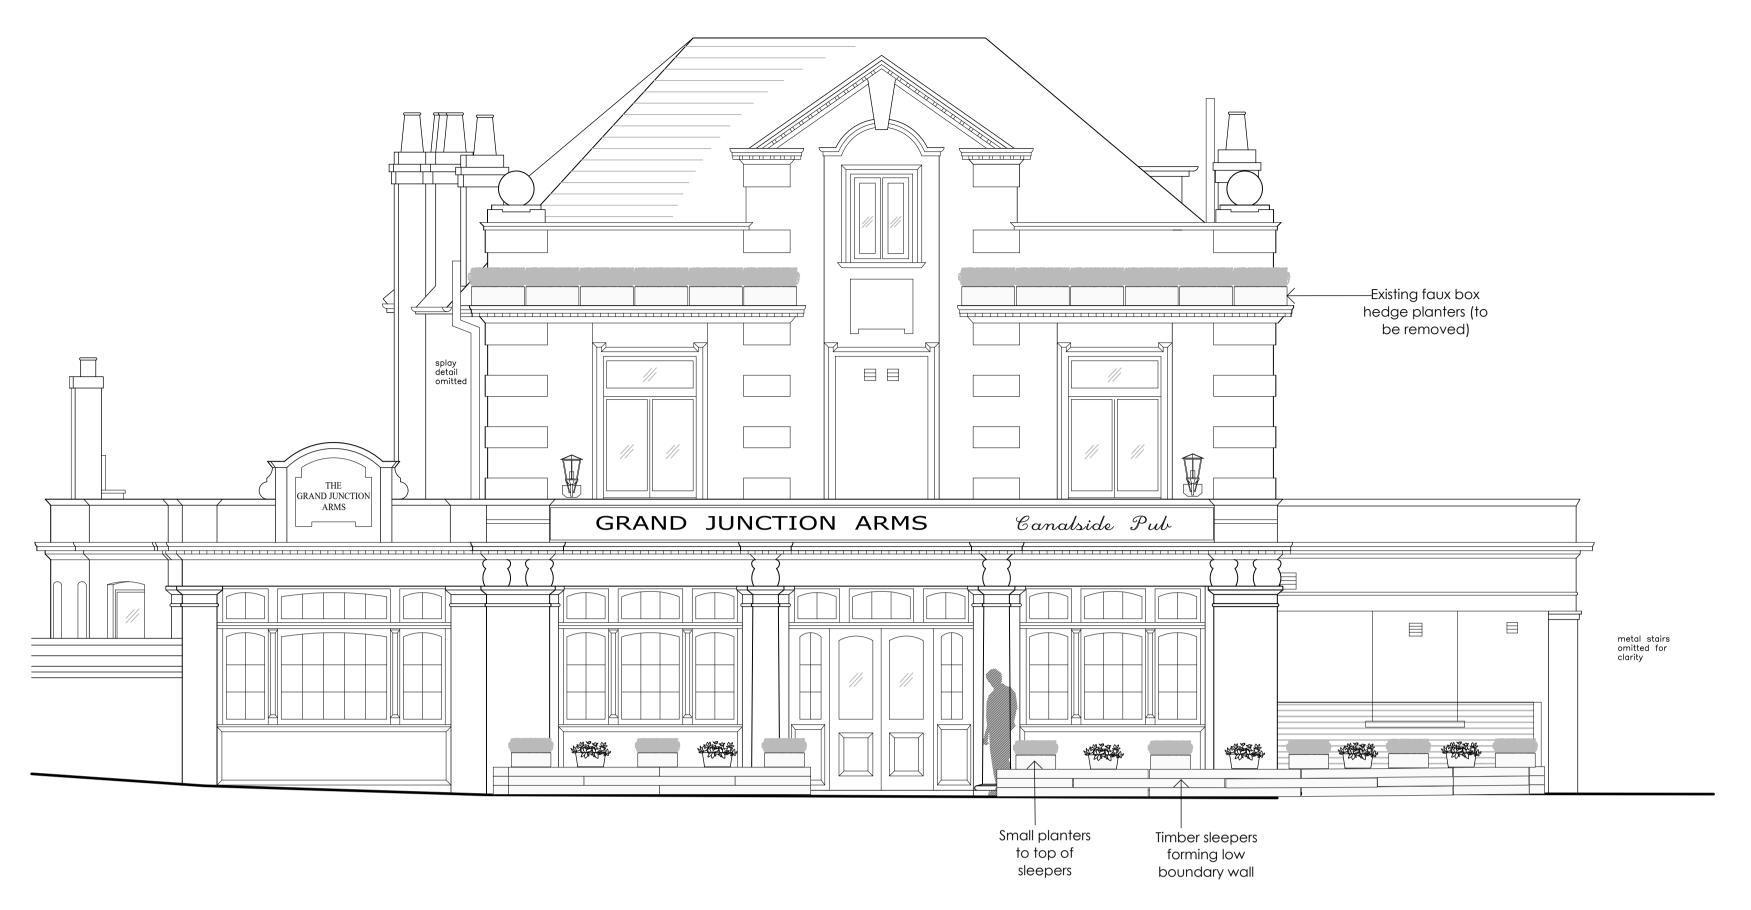

EXISTING FRONT BOUNDARY ELEVATION (EAST)

EXISTING FRONT BOUNDARY ELEVATION (NORTH)
Scale 1:50

## www.kirknolan.com

Client

YOUNG'S PLC

roject

GRAND JUNCTION ARMS
Acton Ln, London NW10 7AD

Existing Front Boundary West & North Elevations

| 5m | First Issue<br>Sep. 2021 | Scale<br>1:50 | Sheet Size<br>A1 | Draw |
|----|--------------------------|---------------|------------------|------|
|    | Drawing No.              |               |                  | Pov  |