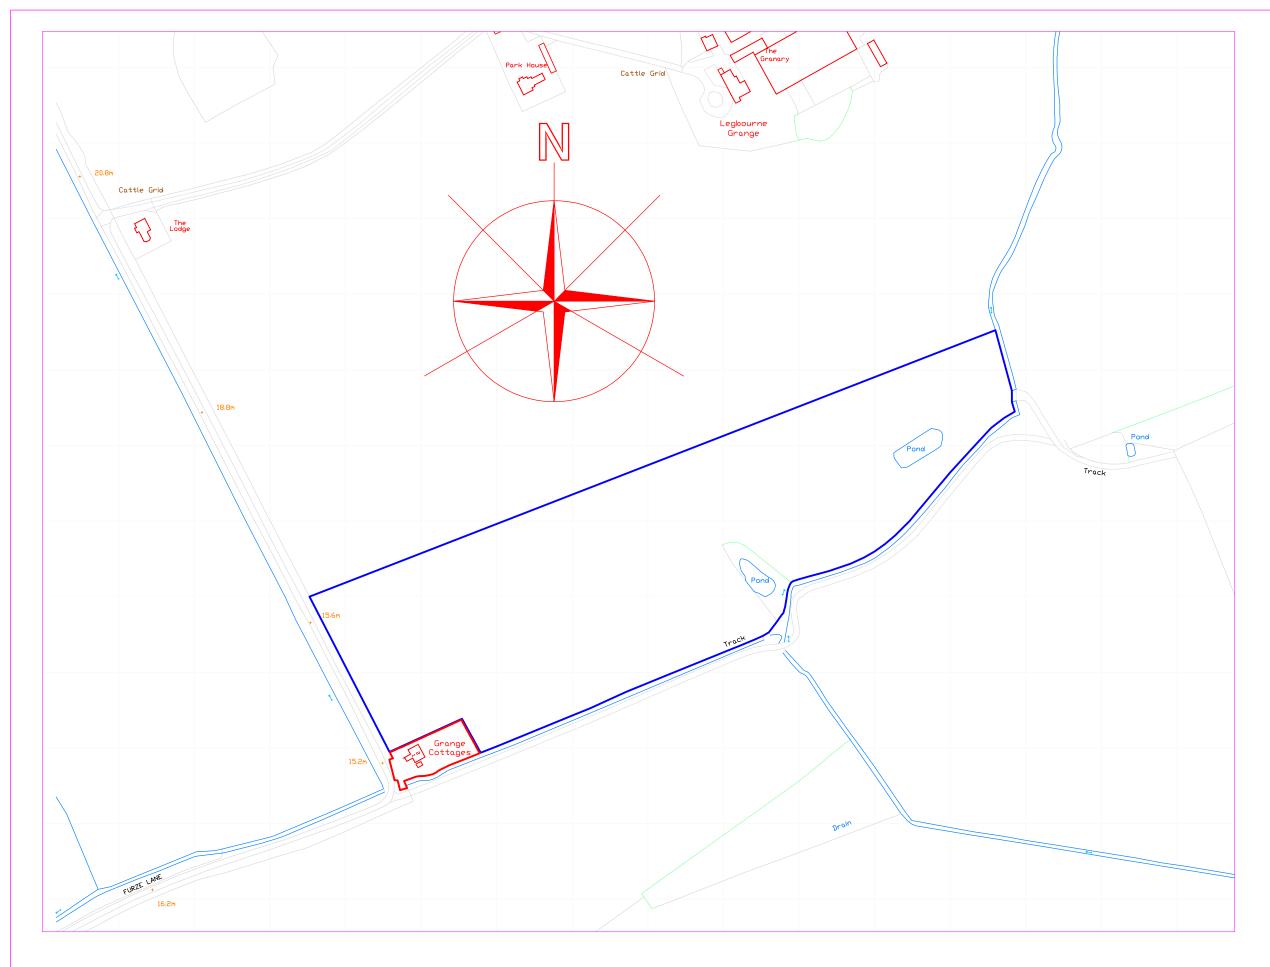

LOCATION PLAN - Scale 1:2500

Copyright of this drawing is reserved by GadARCH DESIGN and issued on the condition that it is not copied, reproduced or disclosed to any third party either wholly or in part without the consent in writing of GadARCH DESIGN.
The contractor must verify all dimensions on site before making shop drawings or commencing work of any kind. No dimensions to be scaled from this drawing.

Location Plan

| Date       | Scale |    |        | Drawn  | Checked |
|------------|-------|----|--------|--------|---------|
| 24/09/2021 | A1    | A2 | A3     | мс     | GG      |
|            |       |    | 1:2500 |        |         |
|            |       |    |        | Status |         |
|            |       |    |        |        | JNIING  |