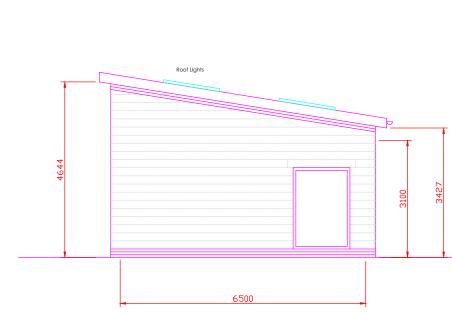

## Proposed Ground Floor Plan - Scale 1:100

Proposed Rear Elevation - Scale 1:100

Proposed Side Elevation - Scale 1:100

Copyright of this drawing is reserved by GadARCH DESIGN and issued on the condition that it is not copied, reproduced or disclosed to any third party either wholly or in part without the consent in writing of GadARCH DESIGN. The contractor must verify all dimensions on site before making shop drawings or commencing work of any kind. No dimensions to be scaled from this drawing. All drainage positions shown on drawings are indicative and approximate and exact location must be verified on site. **JadARCH** Revision Date Craig Paterson Grange Cottages Furze Lane Legbourne Louth LN11 8LR <sup>ct</sup> Change of Use of Part Agricultural Land to Allow for Extension of Residential Amenity Space for New Double Garage and Workshop As above Proposed Double Garage Workshop Floor Plans Section and Elevations 66 itatus PLANNING 21-024/FP/09/04 GADARCH DESIGN SERVICES LTD The Design Studio, Carpenters House, 17 High Street, South Kyme, LN4 4AD Tel: 01526 860735 %:07905994537 E:info@gadarchdesignservices.co.uk