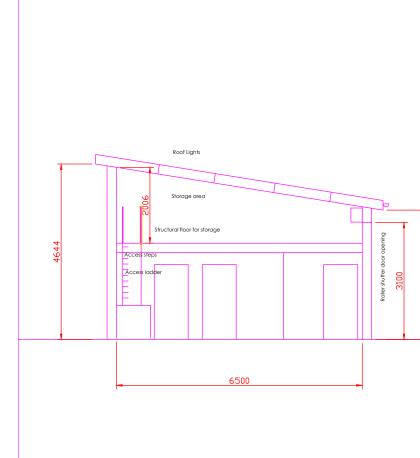

## Proposed Section - Scale 1:100



## Proposed Ground Floor Plan - Scale 1:100

Proposed Rear Elevation - Scale 1:100

Proposed Side Elevation - Scale 1:100

Copyright of this drawing is reserved by GadARCH DESIGN and issued on the condition that it is not copied, reproduced or disclosed to any third party either wholly or in part without the consent in writing of GadARCH DESIGN. The contractor must verify all dimensions on site before making shop drawings or commencing work of any kind. No dimensions to be scaled from this drawing. All drainage positions shown on drawings are indicative and approximate and exact location must be verified on site. **JadARCH** Revision Date Craig Paterson Grange Cottages Furze Lane Legbourne Louth LN11 8LR <sup>ct</sup> Change of Use of Part Agricultura