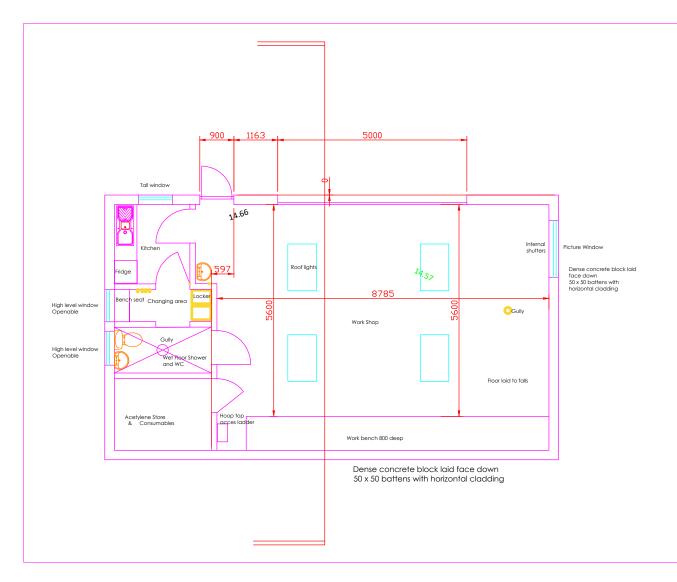

## Proposed Ground Floor Plan - Scale 1:100

Proposed Rear Elevation - Scale 1:100

Proposed Side Elevation - Scale 1:100

Copyright of this drawing is reserved by GadARCH DESIGN and issued on the condition that it is not copied, reproduced or disclosed to any third party either wholly or in part without the consent in writing of GadARCH DESIGN. The contractor must verify all dimensions on site before making shop drawings or commencing work of any kind. No dimensions to be scaled from this drawing. All drainage positions shown on drawings are indicative and approximate and exact location must be verified on site. **JadARCH** Revision Date Craig Paterson Grange Cottages Furze Lane Legbourne Louth LN11 8LR <sup>ct</sup> Change of Use of Part Agricultural Land to Allow for Extension of Residential Amenity Space for New Double Garage and Workshop As above Proposed Double Garage Workshop Floor Plans Section and Elevations 66 itatus PLANNING 21-024/FP/09/04 GADARCH DESIGN SERVICES LTD The Design Studio, Carpenters House, 17 High Street, South Kyme, LN4 4AD Tel: 01526 860735 %:07905994537 E:info@gadarchdesignservices.co.uk