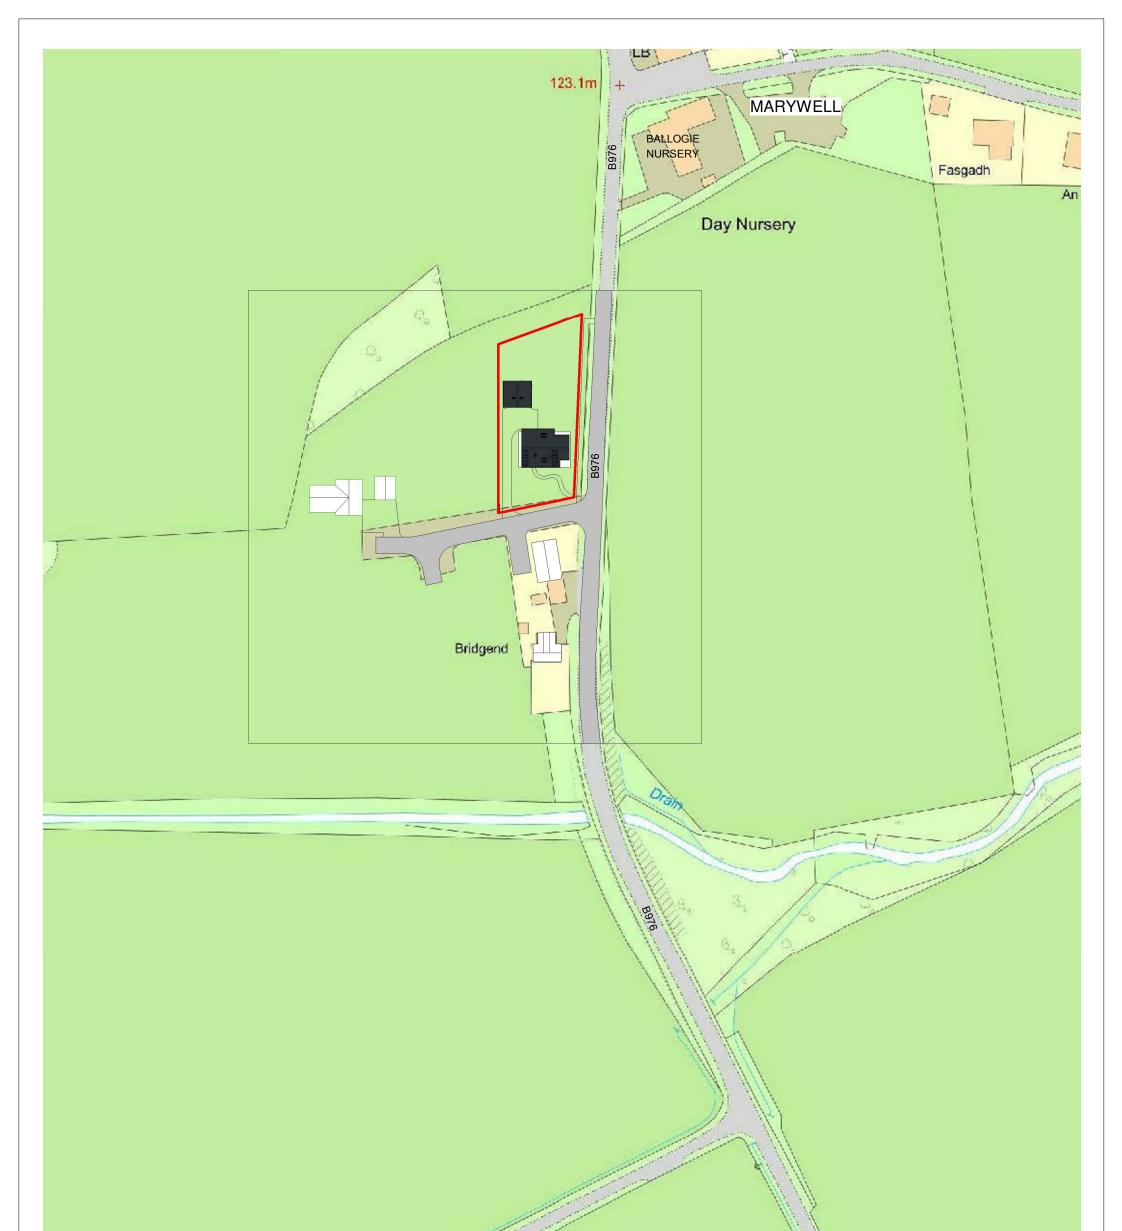

|                                                                                                                                                                                                                                                                                                                                           | on Pl | an          |      |                |         |                     |    |                                                                                            |                                        | N                      | )    |
|-------------------------------------------------------------------------------------------------------------------------------------------------------------------------------------------------------------------------------------------------------------------------------------------------------------------------------------------|-------|-------------|------|----------------|---------|---------------------|----|--------------------------------------------------------------------------------------------|----------------------------------------|------------------------|------|
| <ul> <li>■ 1 : 1250</li> </ul>                                                                                                                                                                                                                                                                                                            |       |             |      |                | 1:1250  |                     |    |                                                                                            |                                        |                        |      |
|                                                                                                                                                                                                                                                                                                                                           |       |             |      |                | 0       | 25                  | 50 |                                                                                            | 10                                     | )0 1                   | 125n |
| NOTES<br>1. DRAWING TO BE READ IN CONJUNCTION<br>WITH THE RELEVANT SPECIFICATIONS<br>AND DRAWINGS ISSUED BY THE<br>ARCHITECT AND OTHER SPECIALIST<br>SUBCONTRACTORS.<br>2. CONTRACTOR TO VERIFY ALL<br>DIMENSIONS AND CONDITIONS ON SITE<br>AND REPORT ANY DISCREPANCIES<br>BEFORE COMMENCING WORK.<br>3. DO NOT SCALE FROM THIS DRAWING. | REV   | DESCRIPTION | DATE | MAKAF          | PROJECT |                     |    | LOCATION<br>Land Adjacent to Ballogie Estate Office,<br>Aboyne, Aberdeenshire,<br>AB34 5DS |                                        |                        |      |
|                                                                                                                                                                                                                                                                                                                                           |       |             |      | ISSUED FOR     | SHEET   | SHEET Location Plan |    | Date<br>30.08.2021<br>Drawn by                                                             | Project Number<br>1512<br>DRAWING NUMI | Scale (@ A4)<br>1:1250 | RE   |
|                                                                                                                                                                                                                                                                                                                                           |       |             |      | DRAWING STATUS | L       |                     |    | BY<br>Checked by<br>TW                                                                     | 1512-PL-101                            |                        |      |