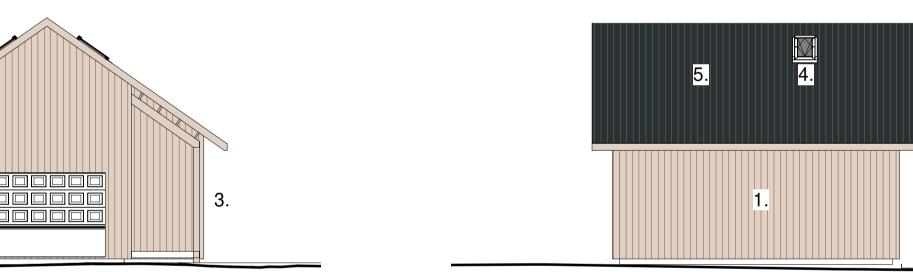

North Elevation
1:100

6 West Elevation
1:100

**Section 1**1:100

- Scottish Larch Cladding
  TRIPLE GLAZED TIMBER FRAME WINDOWS/DOORS
  SCOTTISH LARCH POST & BEAM
  FAKRO ROOF LIGHT
  SINUSOIDAL METAL ROOF
  PHOTOVOLATIC PANELS
  T. FLUE