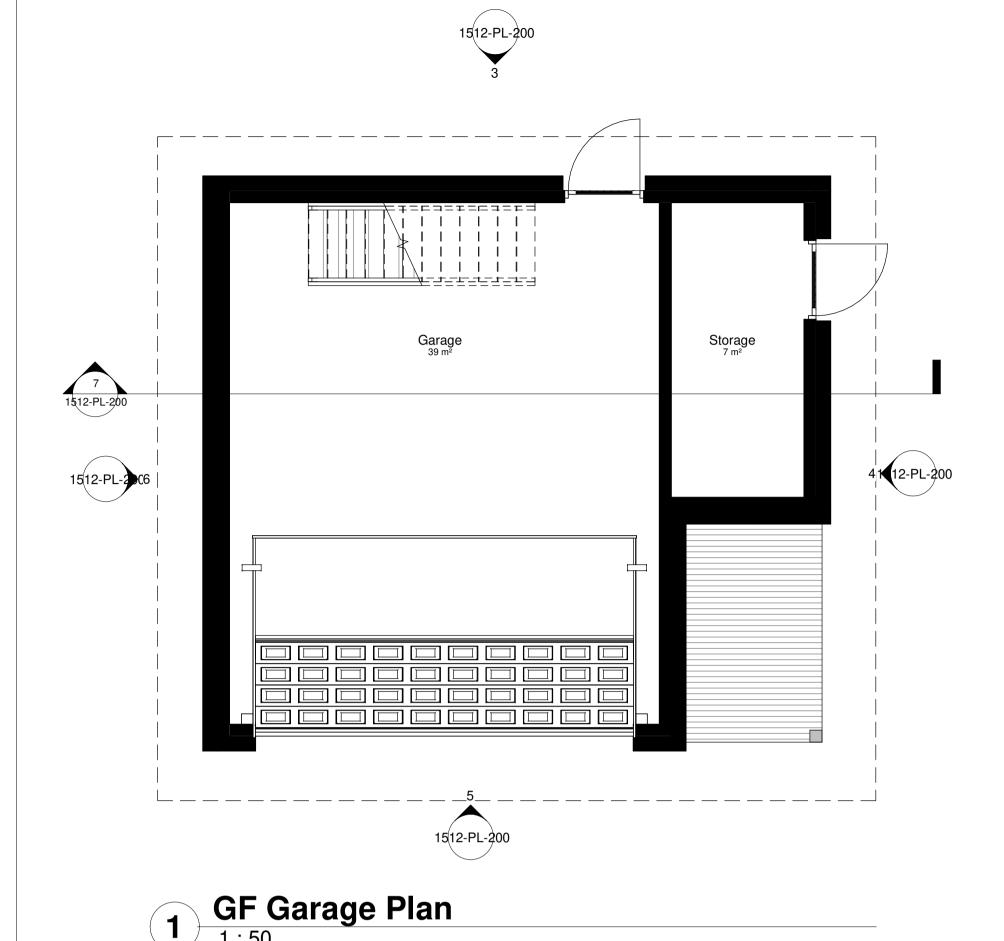

## Garage Layout Plans

Land Adjacent to Ballogie Estate Office,
Aboyne, Aberdeenshire,
AB34 5DS

CHECKED BY DATE 26/08/32 DRAWN BY T.W SCALE (@ A1) PROJECT NUMBER 1512 As indicated

DRAWING NUMBER 1512-PL-200

© MAKAR LTD

2 FF Garage Plan
1:50

REV