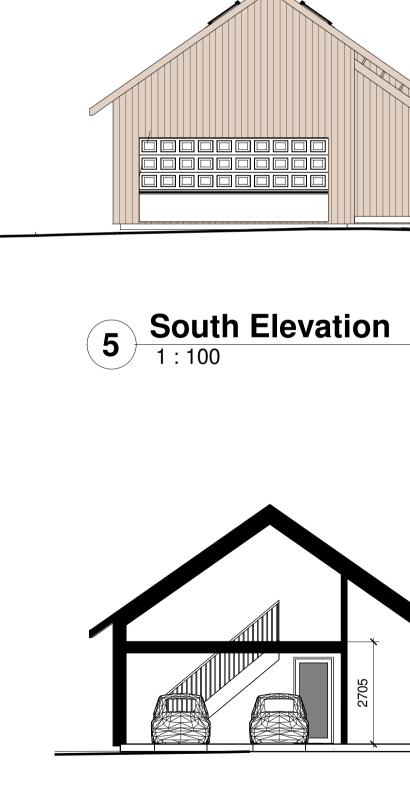

North Elevation
1:100

6 West Elevation
1:100

**Section 1**1:100

- Scottish Larch Cladding
  TRIPLE GLAZED TIMBER FRAME WINDOWS/DOORS
  SCOTTISH LARCH POST & BEAM
  FAKRO ROOF LIGHT
  SINUSOIDAL METAL ROOF
  PHOTOVOLATIC PANELS
  T. FLUE