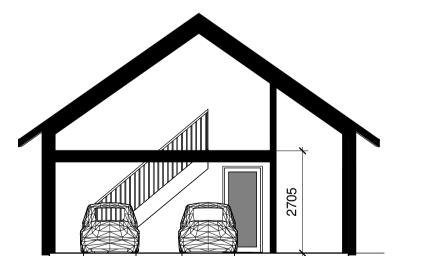

North Elevation
1:100







6 West Elevation
1:100



**Section 1**1:100



- Scottish Larch Cladding
  TRIPLE GLAZED TIMBER FRAME WINDOWS/DOORS
  SCOTTISH LARCH POST & BEAM
  FAKRO ROOF LIGHT
  SINUSOIDAL METAL ROOF
  PHOTOVOLATIC PANELS
  T. FLUE



REV DESCRIPTION

DATE

ISSUED FOR

NOTES

. DRAWING TO BE READ IN CONJUNCTION WITH THE RELEVANT SPECIFICATIONS AND DRAWINGS ISSUED BY THE ARCHITECT AND OTHER

2. CONTRACTOR TO VERIFY ALL DIMENSIONS AND CONDITIONS ON SITE AND REPORT ANY

DISCREPANCIES BEFORE COMMENCING WORK.

SPECIALIST SUBCONTRACTORS.

3. DO NOT SCALE FROM THIS DRAWING.

DRAWING STATUS

M/K/R

PROJECT

1512-Middleton

## Garage Layout Plans

Land Adjacent to Ballogie Estate Office,
Aboyne, Aberdeenshire,
AB34 5DS

CHECKED BY DATE 26/08/32 DRAWN BY T.W SCALE (@ A1) PROJECT NUMBER 1512 As indicated

DRAWING NUMBER 1512-PL-200

©