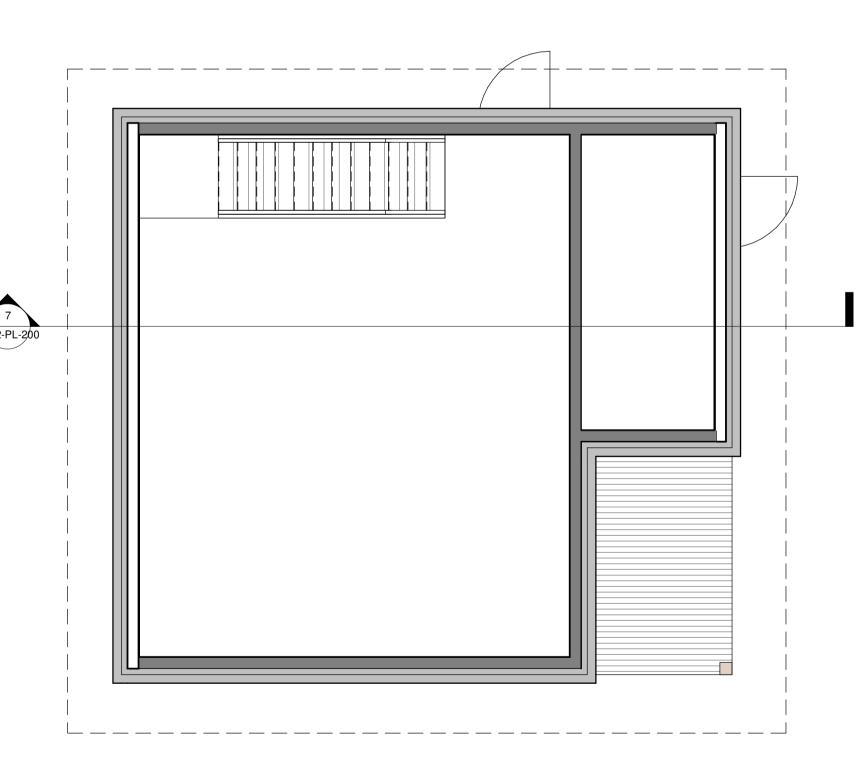

North Elevation
1:100







6 West Elevation
1:100



**Section 1**1:100



- Scottish Larch Cladding
  TRIPLE GLAZED TIMBER FRAME WINDOWS/DOORS
  SCOTTISH LARCH POST & BEAM
  FAKRO ROOF LIGHT
  SINUSOIDAL METAL ROOF
  PHOTOVOLATIC PANELS
  T. FLUE



REV DESCRIPTION

DATE

ISSUED FOR

NOTES

. DRAWING TO BE READ IN CONJUNCTION WITH THE RELEVANT SPECIFICATIONS AND DRAWINGS ISSUED BY THE ARCHITECT AND OTHER

2. CONTRACTOR TO VERIFY ALL DIMENSIONS AND CONDITIONS ON SITE AND REPORT ANY

DISCREPANCIES BEFORE COMMENCING WORK.

SPECIALIST SUBCONTRACTORS.

3. DO NOT SCALE FROM THIS DRAWING.

DRAWING STATUS

M/K/R

PROJECT

1512-Middleton

## Garage Layout Plans

Land Adjacent to Ballogie Estate Office,
Aboyne, Aberdeenshire,
AB34 5DS

CHECKED BY DATE 26/08/32 DRAWN BY T.W SCALE (@ A1) PROJEC