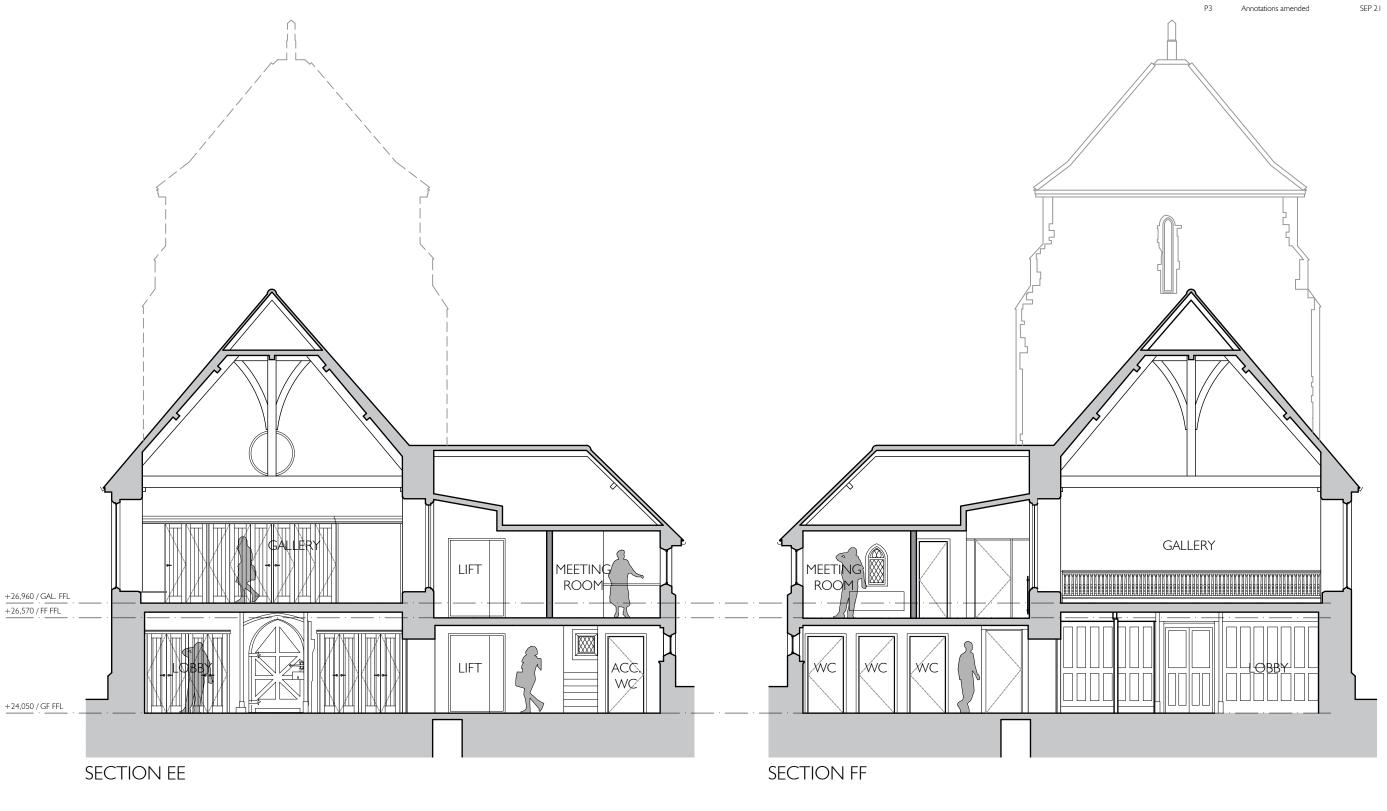

I77 KIRKDALE
SYDENHAM • LONDON • SE26 4QH
TEL 020 8659 3250 • FAX 020 8659 3146
EMAIL tfp@thomasford.co.uk

PROJECT
ST MARGARET'S CHURCH
ROTTINGDEAN
EXTENSION & RE-ORDERING

SECTIONS EE & FF OPTION B AS PROPOSED

| DATE         | DRAWN | SCALES     | CHECKED |
|--------------|-------|------------|---------|
| APR 21       | JM    | 1:100 @ A3 | JB      |
| PROJECT REF. |       | DRG. No.   | REV     |
| 678109       |       | GA-340b    | P3      |