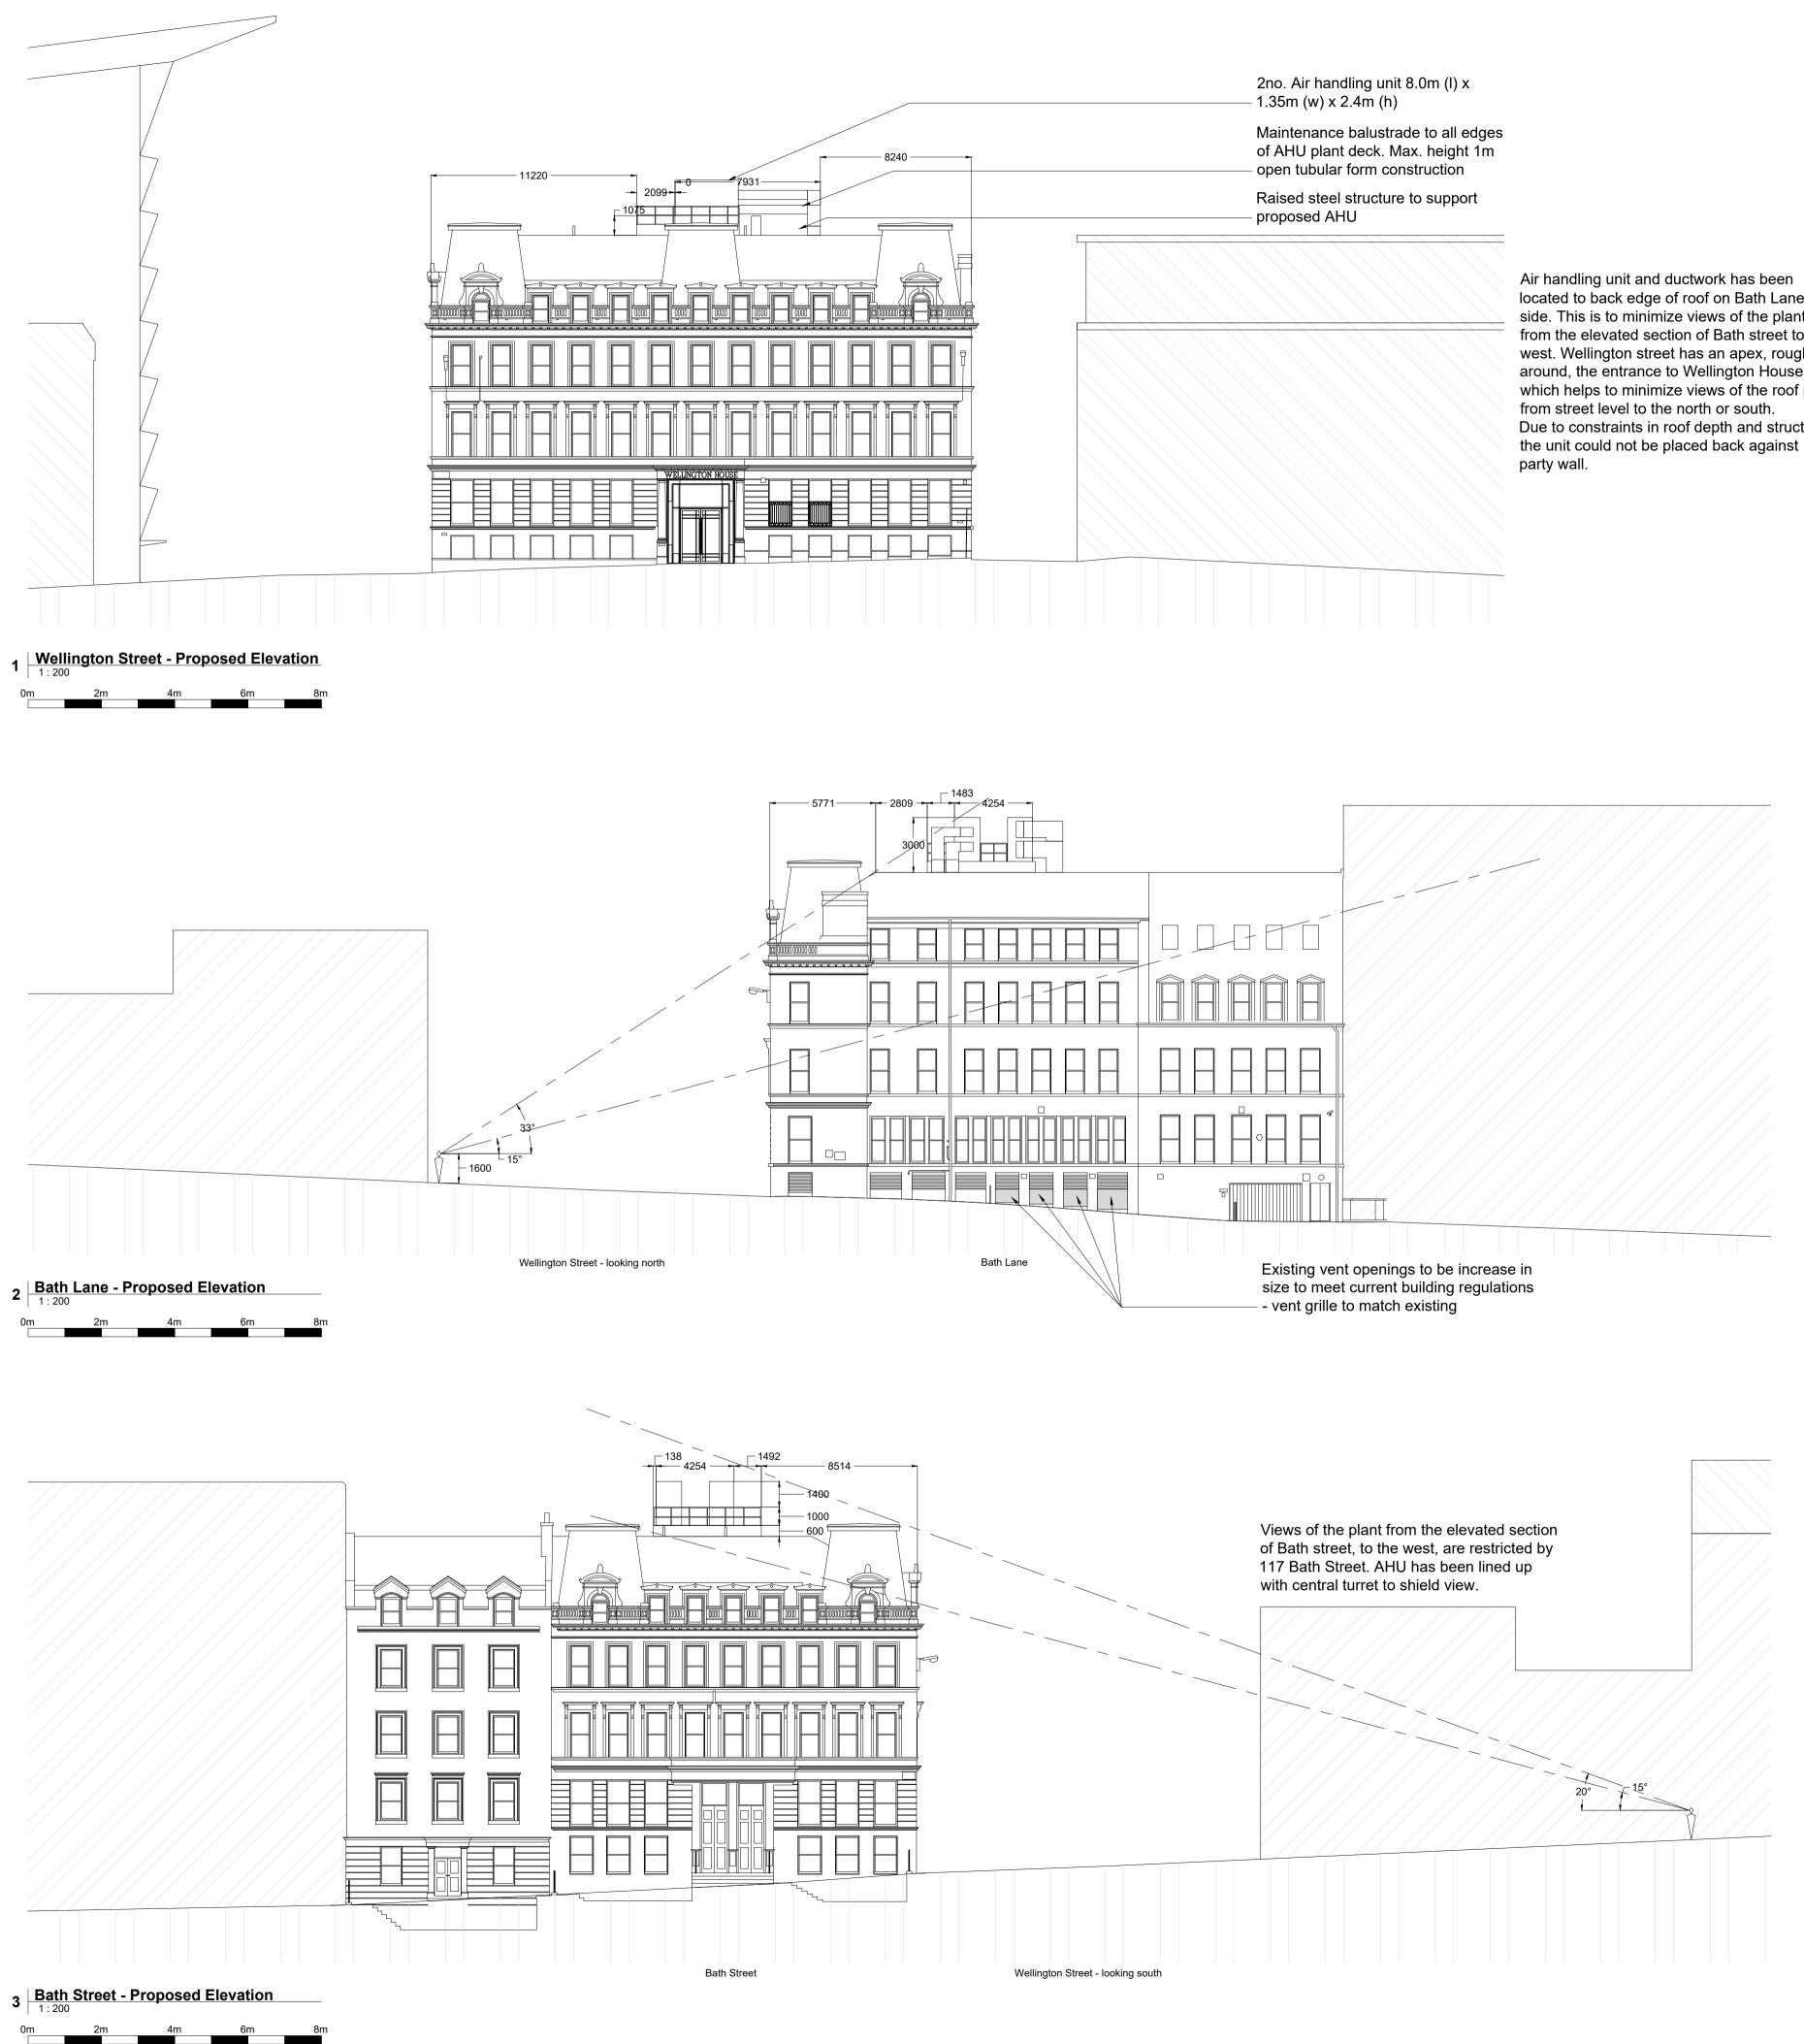

located to back edge of roof on Bath Lane side. This is to minimize views of the plant from the elevated section of Bath street to the west. Wellington street has an apex, roughly around, the entrance to Wellington House which helps to minimize views of the roof plant Due to constraints in roof depth and structure the unit could not be placed back against