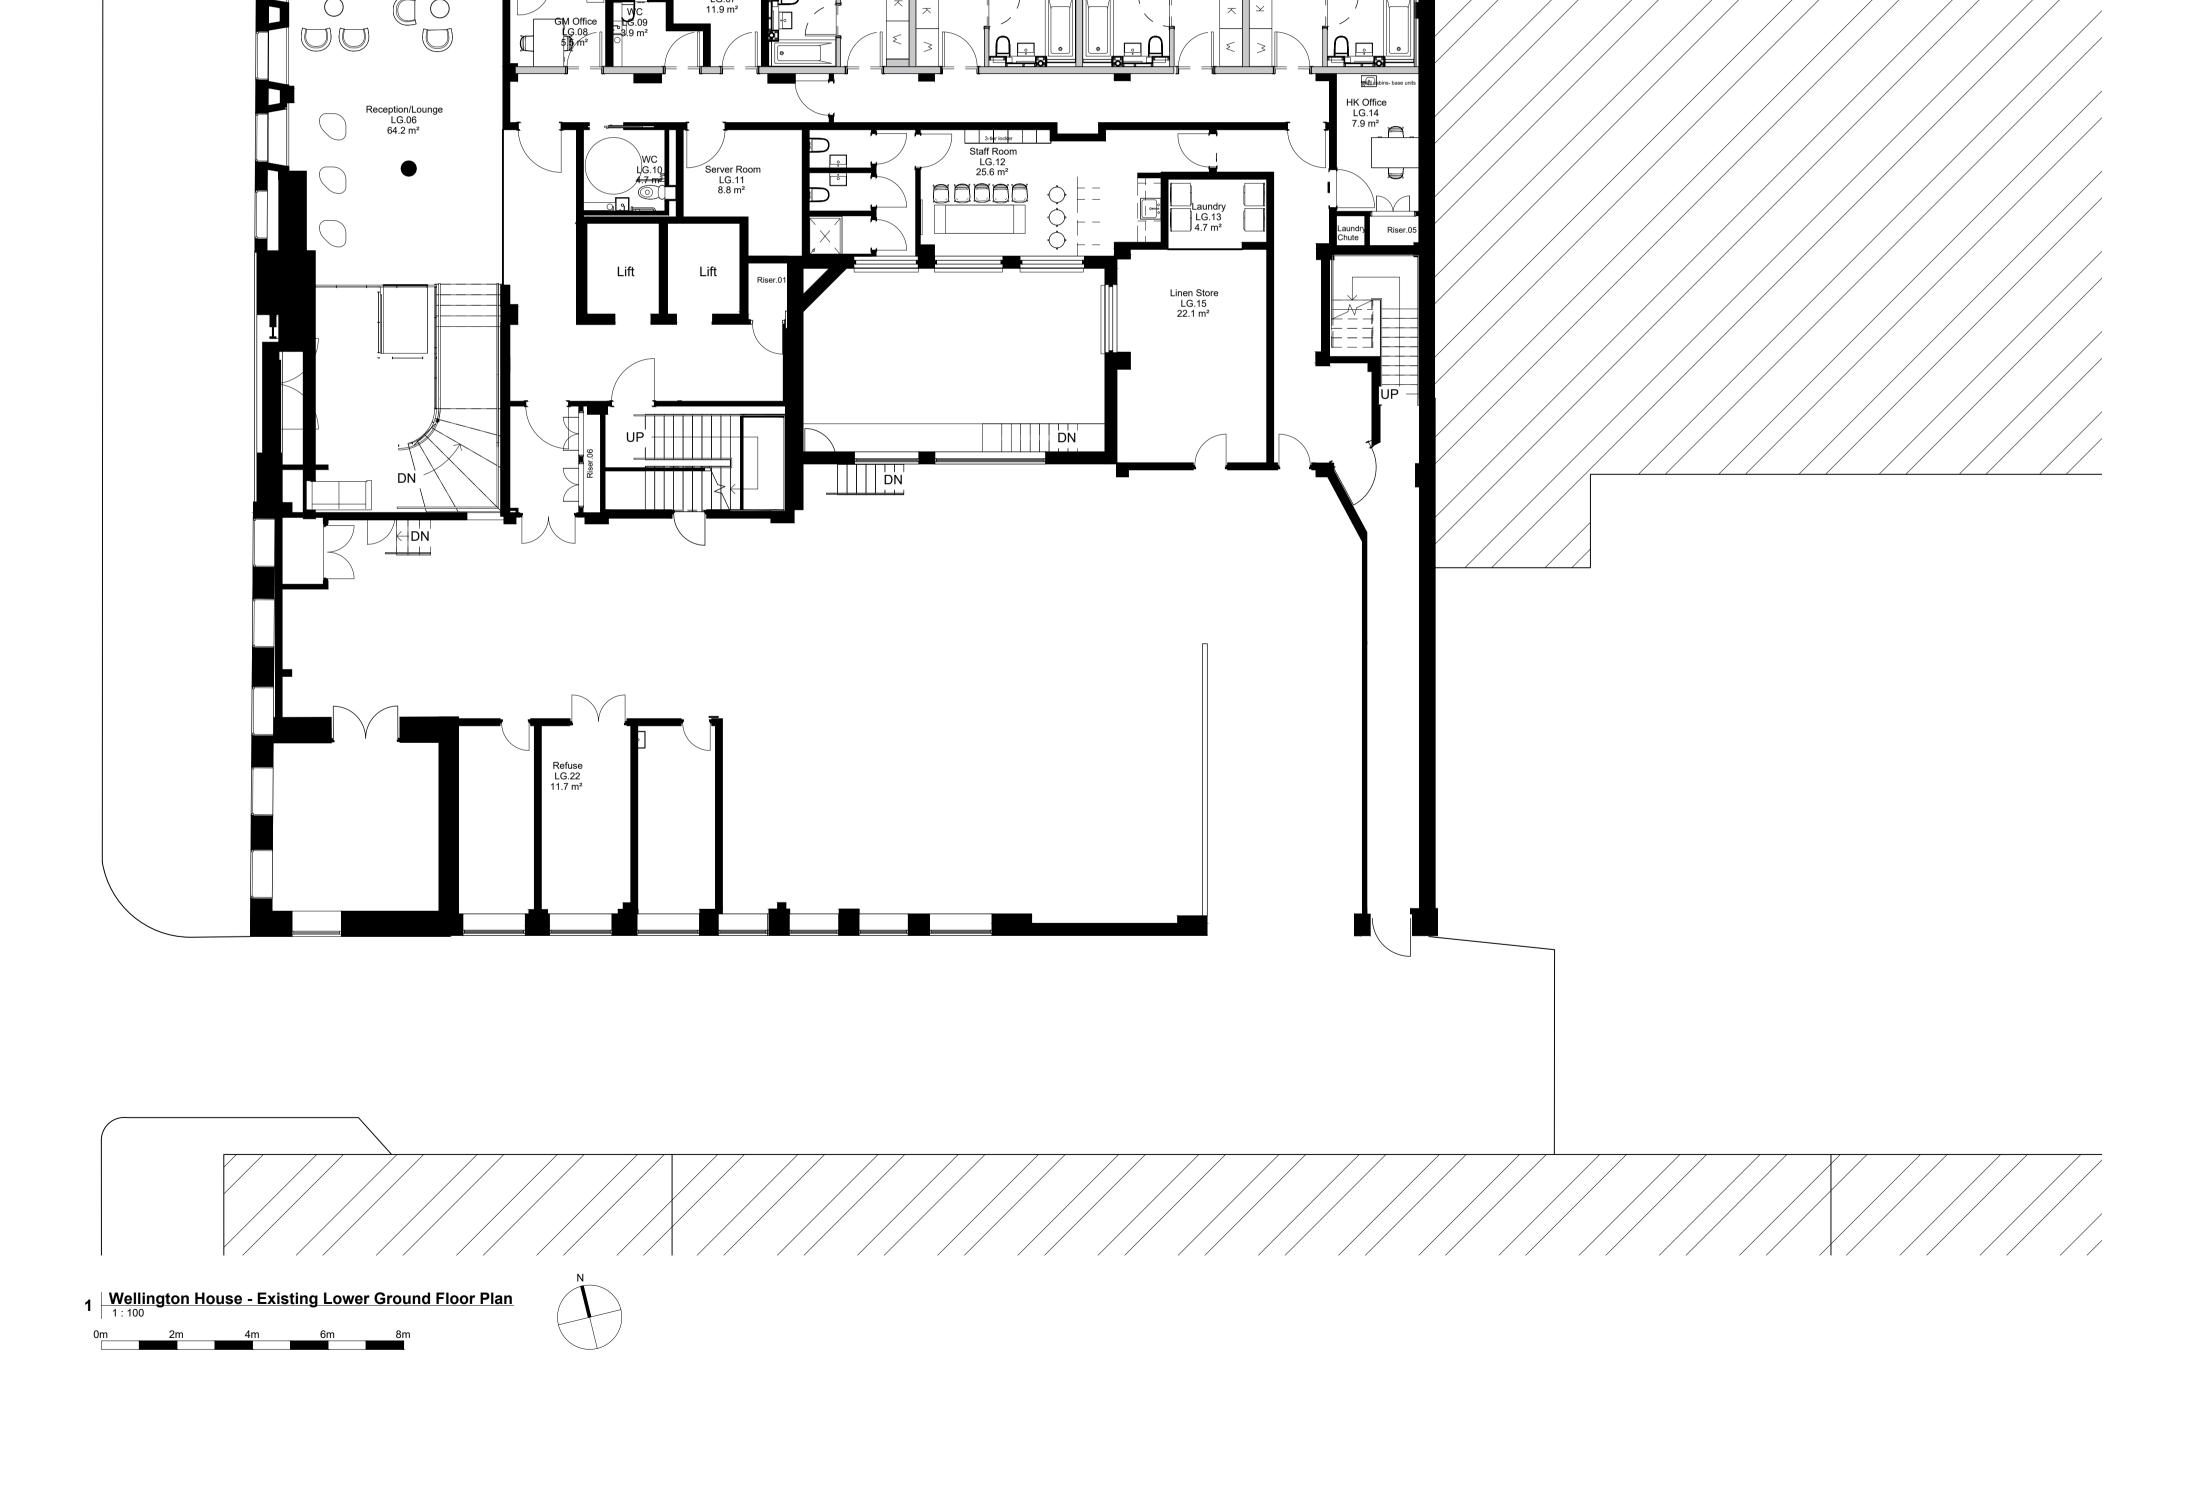

Existing layout as approved under application 19/01734/LBA 16 August 2019. No additional works to be carried out at this level.

Rev Date Description Dwn Ckd

C\Users\Merve\Desktop\Export\VH39+HC-XX-H3-A-00017MalnModel\_MerveV85MS-heriley-construct-logo-naster-01-2234!51.png

Henley Construct, 50 Havelock Terrace, London SW8 4AL UK T +44 (0)20 7401 8333 F +44 (0)20 7401 8999 www.henleyconstruct.com

The Wellington

134 Wellington st. Glasgow G

134 Wellington st, Glasgow G2 2XL

Existing Layout- Lower Ground Floor