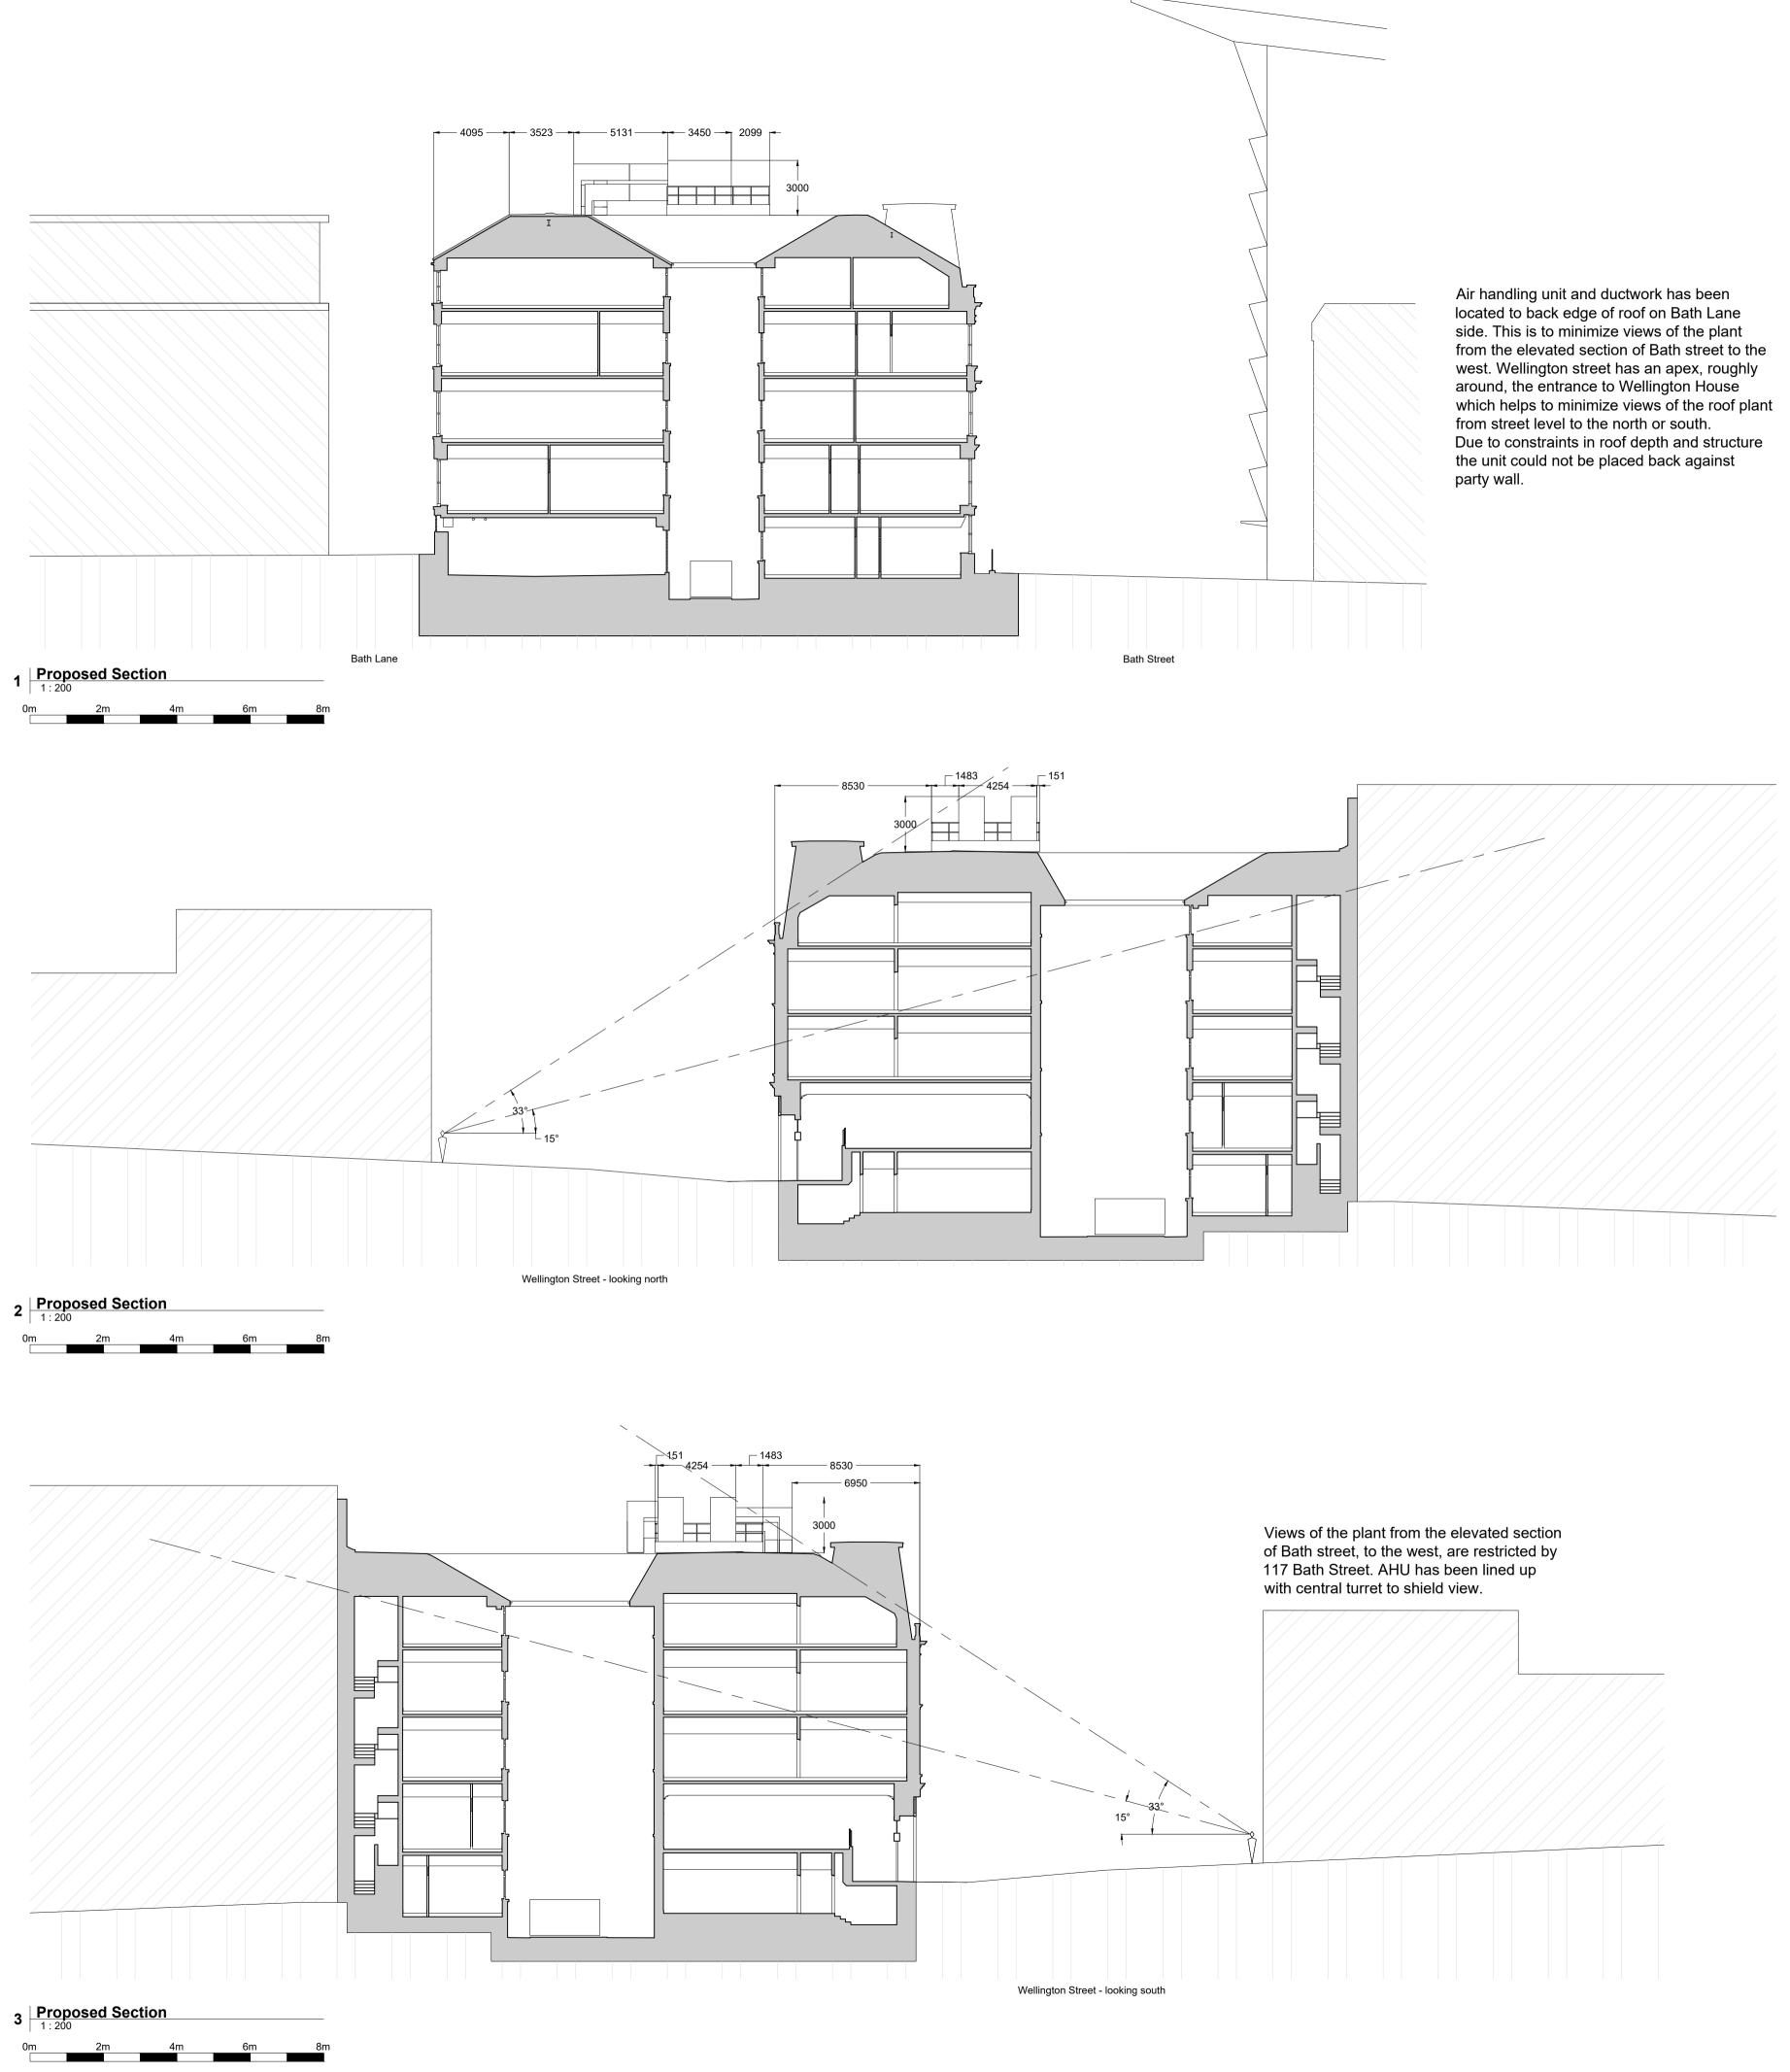

| Rev D   | ate Des           | scription                       |                                          |                    |                          |                  | Dwn   | Ckd     |
|---------|-------------------|---------------------------------|------------------------------------------|--------------------|--------------------------|------------------|-------|---------|
|         | C:Users9          | lerve/Desktop/Export/WH39-HC-30 | GM3-A-0001-MainModel_                    | MerveW85MS-henley- | construct-logo-master-01 | -2234151.png     |       |         |
| L       | Henl              |                                 | Havelock T<br>7401 8333 F<br>ww.henleyco | +44 (0)20          | 7401 8999                | 4AL UK           |       |         |
| project |                   | /ellington st, Glasc            |                                          | ٢L                 |                          |                  |       |         |
| late    | PROP              | OSED S                          | SECT                                     | IONS               | 6                        |                  |       |         |
| Drawn   |                   | ecked                           | Scale                                    | e @ A1             | 1 : 200                  | Scale @          | )) A3 |         |
| PROJECT | COMPANY<br>9 - HD | PHASE                           |                                          | DOC TYPE           | DISCIPLINE               | series<br>- PL12 |       | EVISION |
| PURPOSE |                   | NNING                           | SEC                                      | TION               | IS                       |                  |       |         |