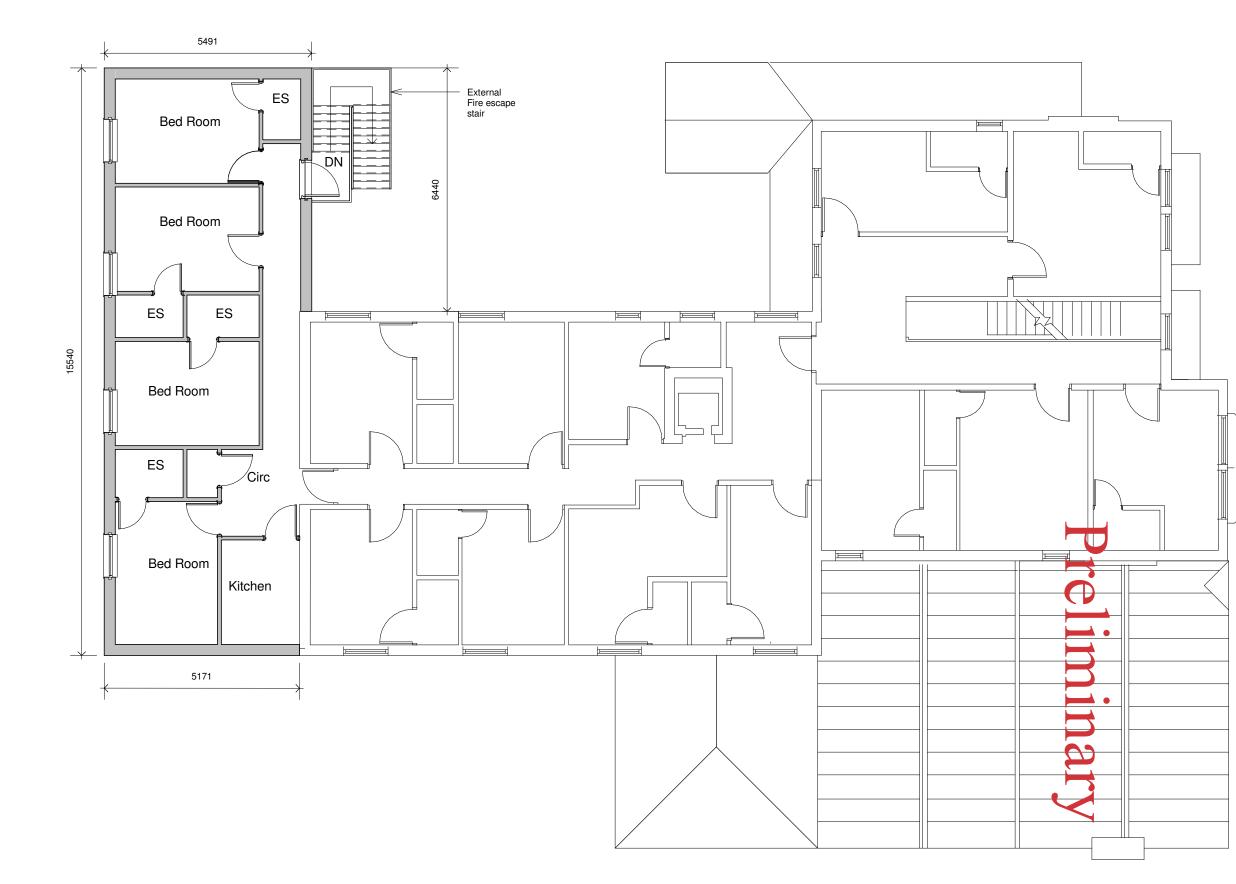

## Preliminary

| Rev | Description | Date |
|-----|-------------|------|
|     |             |      |

**Project Title:** Extension to Heritage Hotel, 58 Lecester Road, Leicester, LE19 2DG

**Drawing Title:** Existing First Floor Plan

Scale@A3: 1:100 Date:12.06.20

Dwg No: S03

Rev:

North **1** SCALE - 1 : 100@A3

| 0m 1m 2 | m |
|---------|---|
|         |   |

**1** SCALE - 1 : 250@A3

Rev Description Date

Project Title: Extension to Heritage Hotel, 58 Lecester Road, Leicester, LE19 2DG