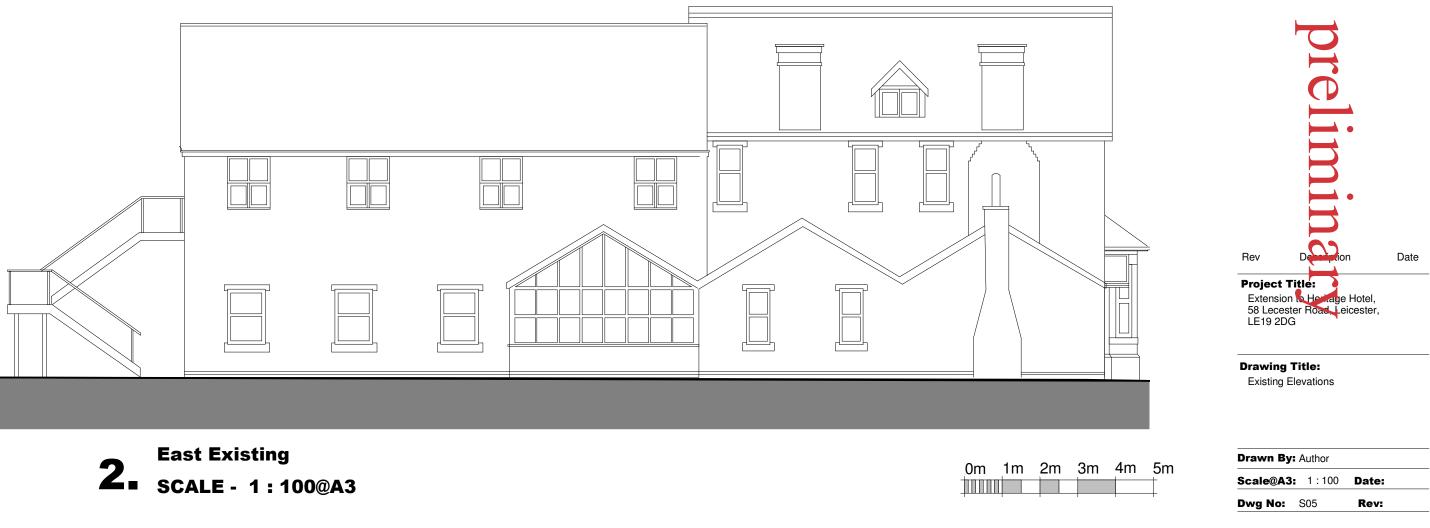

## 0m 5m 10m 15m 20m 25m

## Existing Site Plan SCALE - 1:500@A3







Scale@A3: 1:100 Date: Dwg No: S02 Rev:





## Preliminary

| Rev | Description | Date |
|-----|-------------|------|
|     |             |      |

**Project Title:** Extension to Heritage Hotel, 58 Lecester Road, Leicester, LE19 2DG

**Drawing Title:** Existing First Floor Plan



Scale@A3: 1:100 Date:12.06.20

Dwg No: S03

Rev:







North **1** SCALE - 1 : 100@A3





| 0m 1m 2 | m |
|---------|---|
|         |   |



**1** SCALE - 1 : 250@A3



Rev Description Date

Project Title: Extension to Heritage Hotel, 58 Lecester Road, Leicester, LE19 2DG

Drawing Title: Proposed Block Plan

| Drawn By: Author |       |       |  |
|------------------|-------|-------|--|
| Scale@A3         | 1:250 | Date: |  |
| Dwg No:          | SK01  | Rev:  |  |



SCALE - 1:100@A3

Scale@A3: 1:100 Date:

Dwg No: SK02 Rev:







Project Title: Extension to Heritage Hotel, 58 Lecester Road, Leicester, LE19 2DG

Drawing Title: First Floor Plan

| Drawn By: Author |               |       |  |
|------------------|---------------|-------|--|
| Scale@A3         | <b>1</b> :100 | Date: |  |
| Dwg No:          | SK03          | Rev:  |  |



South SCALE - 1:100@A3





| 0m | 1