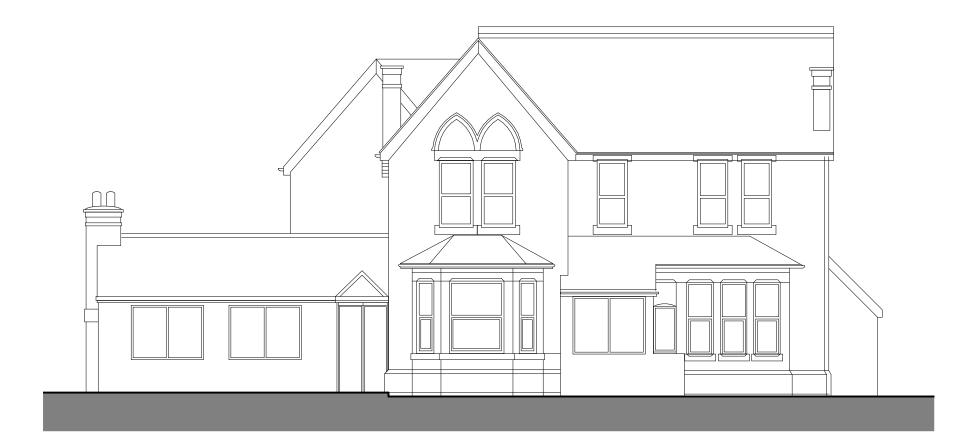

## 0m 5m 10m 15m 20m 25m

## Existing Site Plan SCALE - 1:500@A3







Scale@A3: 1:100 Date: Dwg No: S02 Rev:





## Preliminary

| Rev | Description | Date |
|-----|-------------|------|
|     |             |      |

**Project Title:** Extension to Heritage Hotel, 58 Lecester Road, Leicester, LE19 2DG

**Drawing Title:** Existing First Floor Plan



Scale@A3: 1:100 Date:12.06.20

Dwg No: S03

Rev:







North **1** SCALE - 1 : 100@A3





| 0m 1m 2 | m |
|---------|---|
|         |   |



**1** SCALE - 1 : 250@A3



Rev Description Date

Project Title: Extension to Heritage Hotel, 58 Lecester Road, Leicester, LE19 2DG

Drawing Title: Proposed Block Plan

| Drawn By: Author |       |       |  |
|------------------|-------|-------|--|
| Scale@A3         | 1:250 | Date: |  |
| Dwg No:          | SK01  | Rev:  |  |



SCALE - 1:100@A3

Scale@A3: 1:100 Date:

Dwg No: SK02 Rev:







Project Title: Extension to Heritage Hotel, 58 Lecester Road, Leicester, LE19 2DG

Drawing Title: First Floor Plan

| Drawn By: Author |               |       |  |
|------------------|---------------|-------|--|
| Scale@A3         | <b>1</b> :100 | Date: |  |
| Dwg No:          | SK03          | Rev:  |  |



So