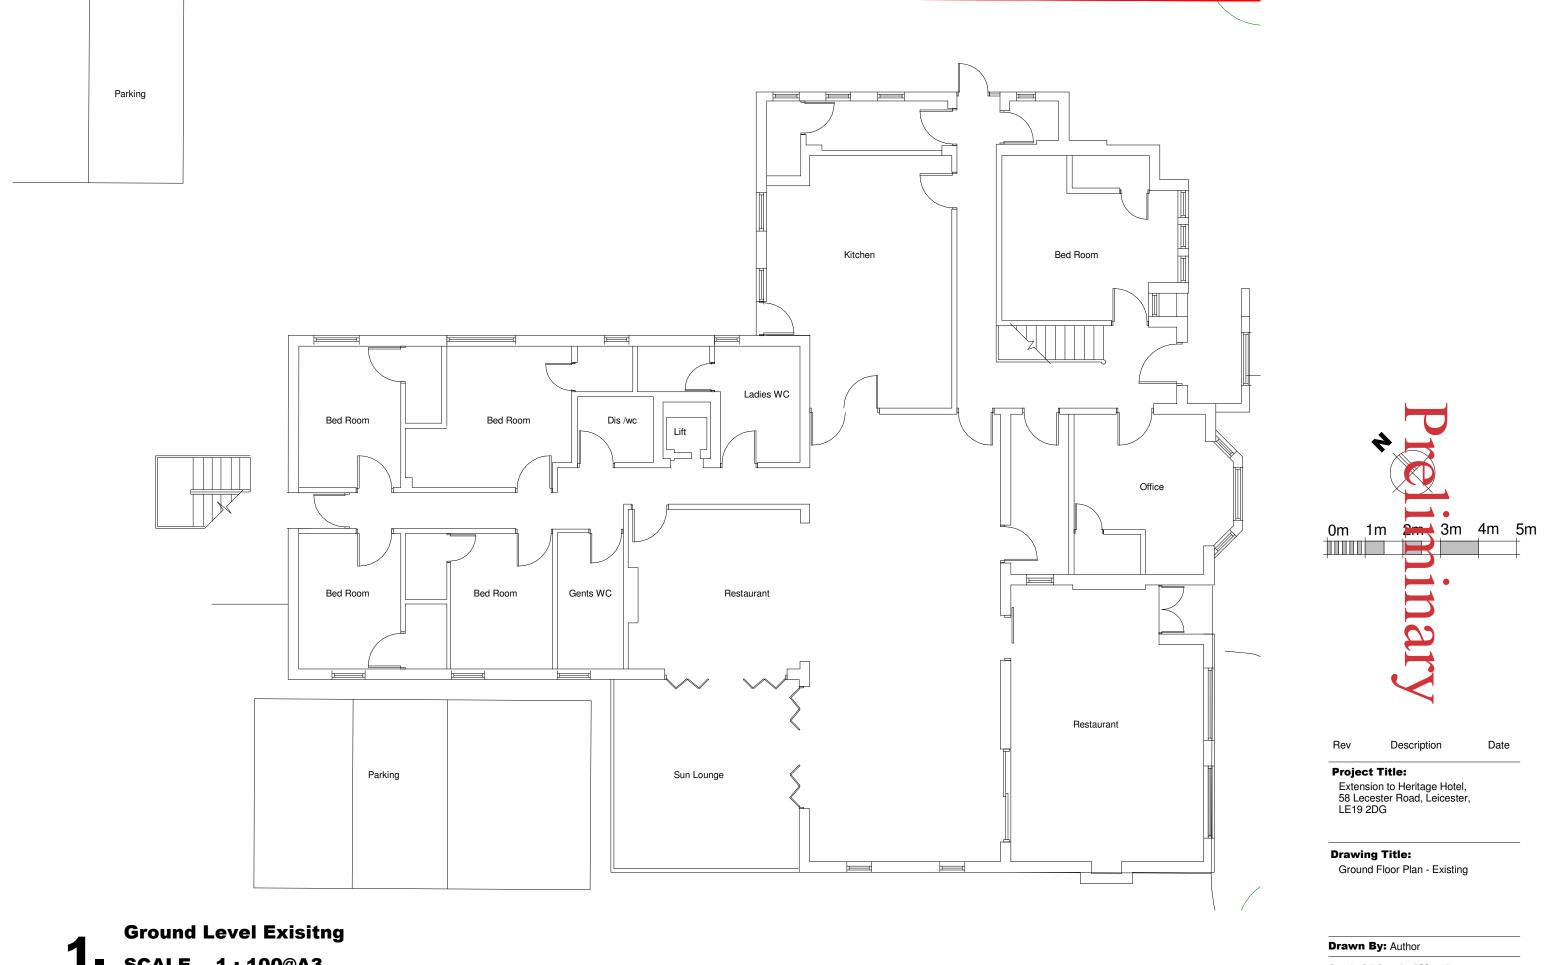

## 0m 5m 10m 15m 20m 25m

## Existing Site Plan SCALE - 1:500@A3







Scale@A3: 1:100 Date: Dwg No: S02 Rev:





## Preliminary

| Rev | Description | Date |
|-----|-------------|------|
|     |             |      |

**Project Title:** Extension to Heritage Hotel, 58 Lecester Road, Leicester, LE19 2DG

**Drawing Title:** Existing First Floor Plan



Scale@A3: 1:100 Date:12.06.20

Dwg No: S03

Rev:







North **1** SCALE - 1 : 100@A3





| 0m 1m 2 | m |
|---------|---|
|         |   |



**1** SCALE - 1 : 250@A3



Rev Description Date

Project Title: Extension to Heritage Hotel, 58 Lecester Road, Leicester, LE19 2DG

Drawing Title: Proposed Block Plan

| Drawn By: Author |       |       |  |
|------------------|-------|-------|--|
| Scale@A3         | 1:250 | Date: |  |
| Dwg No:          | SK01  | Rev:  |  |



SCALE - 1:100@A3

Scale@A3: 1:100 Date