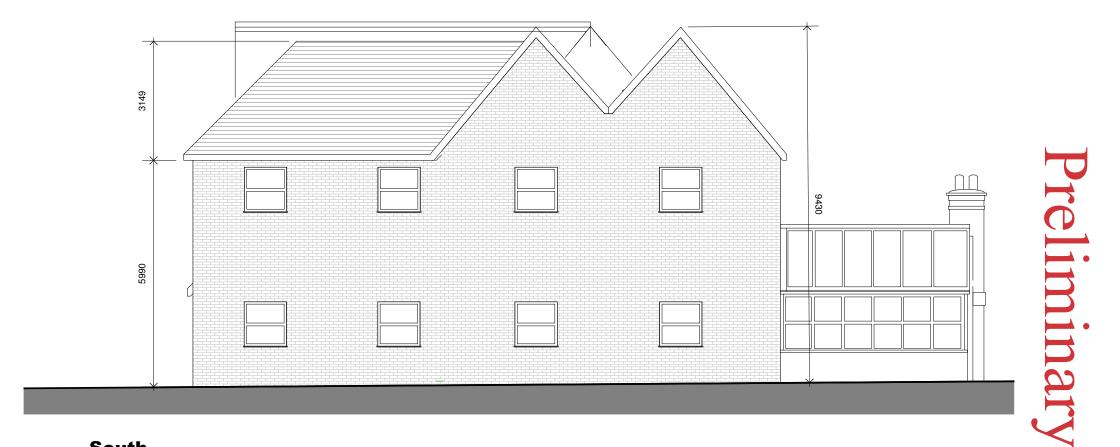

South SCALE - 1:100@A3

| 0m | 1m | 2m |
|----|----|----|
|    |    |    |

| Rev  | Description | Date |
|------|-------------|------|
| 1100 | Description | Date |

**Project Title:** Extension to Heritage Hotel, 58 Lecester Road, Leicester, LE19 2DG

Drawing Title: Proposed Elevations

| Drawn By: Author |       |       |  |
|------------------|-------|-------|--|
| Scale@A3:        | 1:100 | Date: |  |
|                  |       |       |  |

Dwg No: SK05