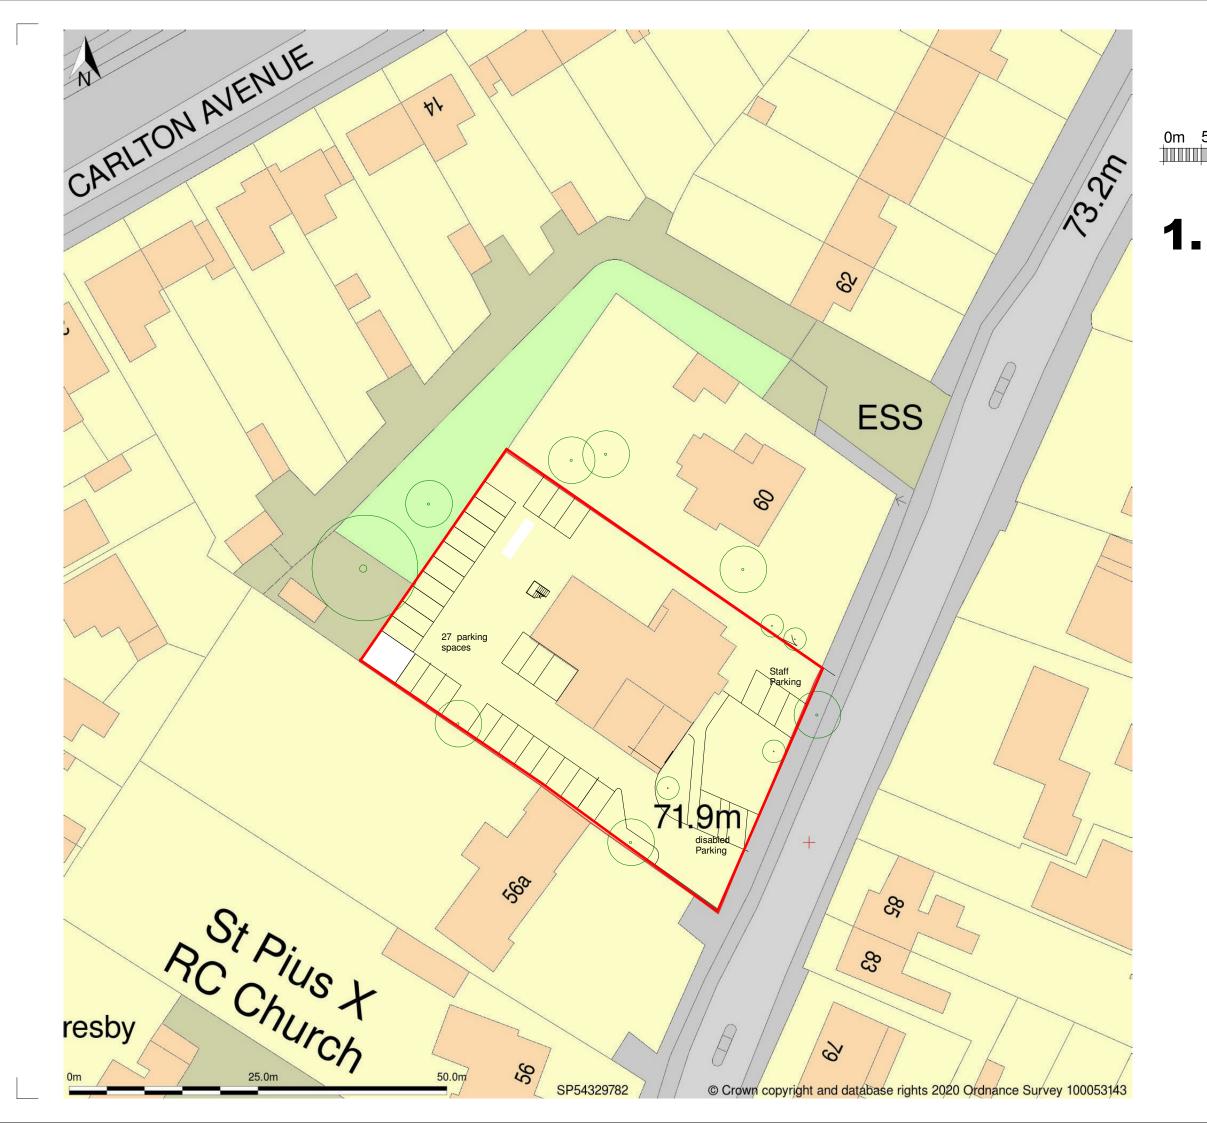

## 0m 5m 10m 15m 20m 25m

## Existing Site Plan SCALE - 1:500@A3







Scale@A3: 1:100 Date: Dwg No: S02 Rev:





## Preliminary

| Rev | Description | Date |
|-----|-------------|------|
|     |             |      |

**Project Title:** Extension to Heritage Hotel, 58 Lecester Road, Leicester, LE19 2DG

**Drawing Title:** Existing First Floor Plan



Scale@A3: 1:100 Date:12.06.20

Dwg No: S03

Rev:







North **1** SCALE - 1 : 100@A3





| 0m 1m 2 | m |
|---------|---|
|         |   |



**1** SCALE - 1 : 250@A3



Rev Description Date

Project Title: Extension to Heritage Hotel, 58 Lecester Road, Leicester, LE19 2DG

Drawing Title: Proposed Block Plan

| Drawn By: Author |       |       |  |
|------------------|-------|-------|--|
| Scale@A3         | 1:250 | Date: |  |
| Dwg No: