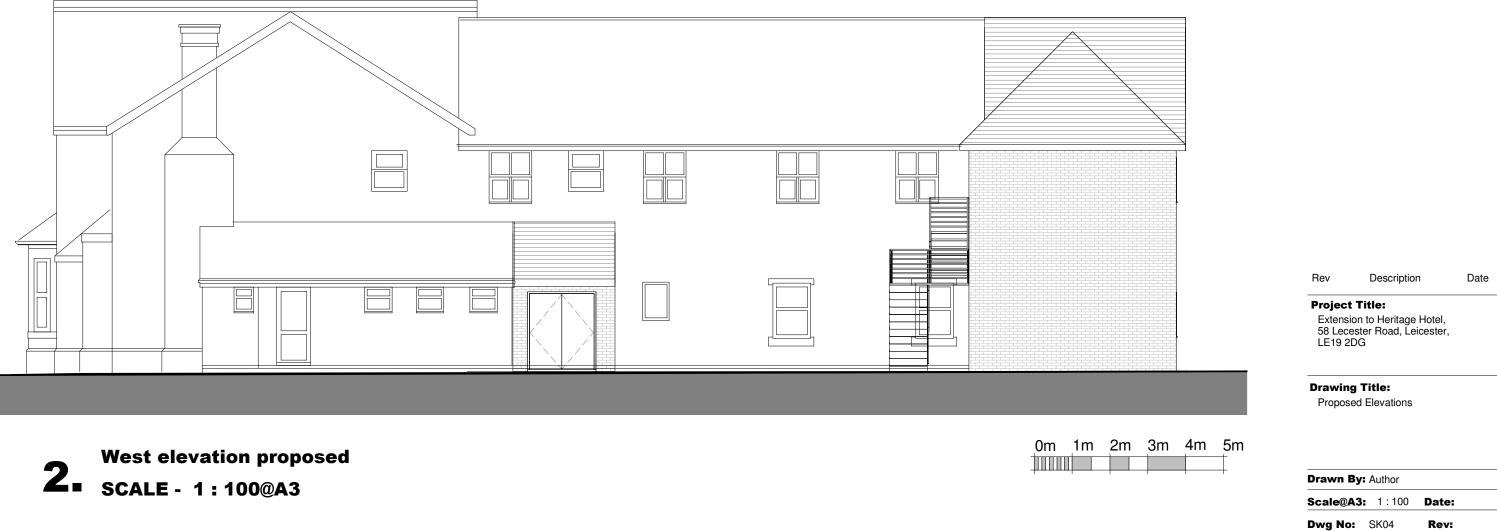

South SCALE - 1:100@A3

| 0m | 1m | 2m |
|----|----|----|
|    |    |    |

| Rev  | Description | Date |
|------|-------------|------|
| 1100 | Description | Date |

**Project Title:** Extension to Heritage Hotel, 58 Lecester Road, Leicester, LE19 2DG

Drawing Title: Proposed Elevations

| Drawn By: Author |       |       |  |
|------------------|-------|-------|--|
| Scale@A3:        | 1:100 | Date: |  |
|                  |       |       |  |

Dwg No: SK05