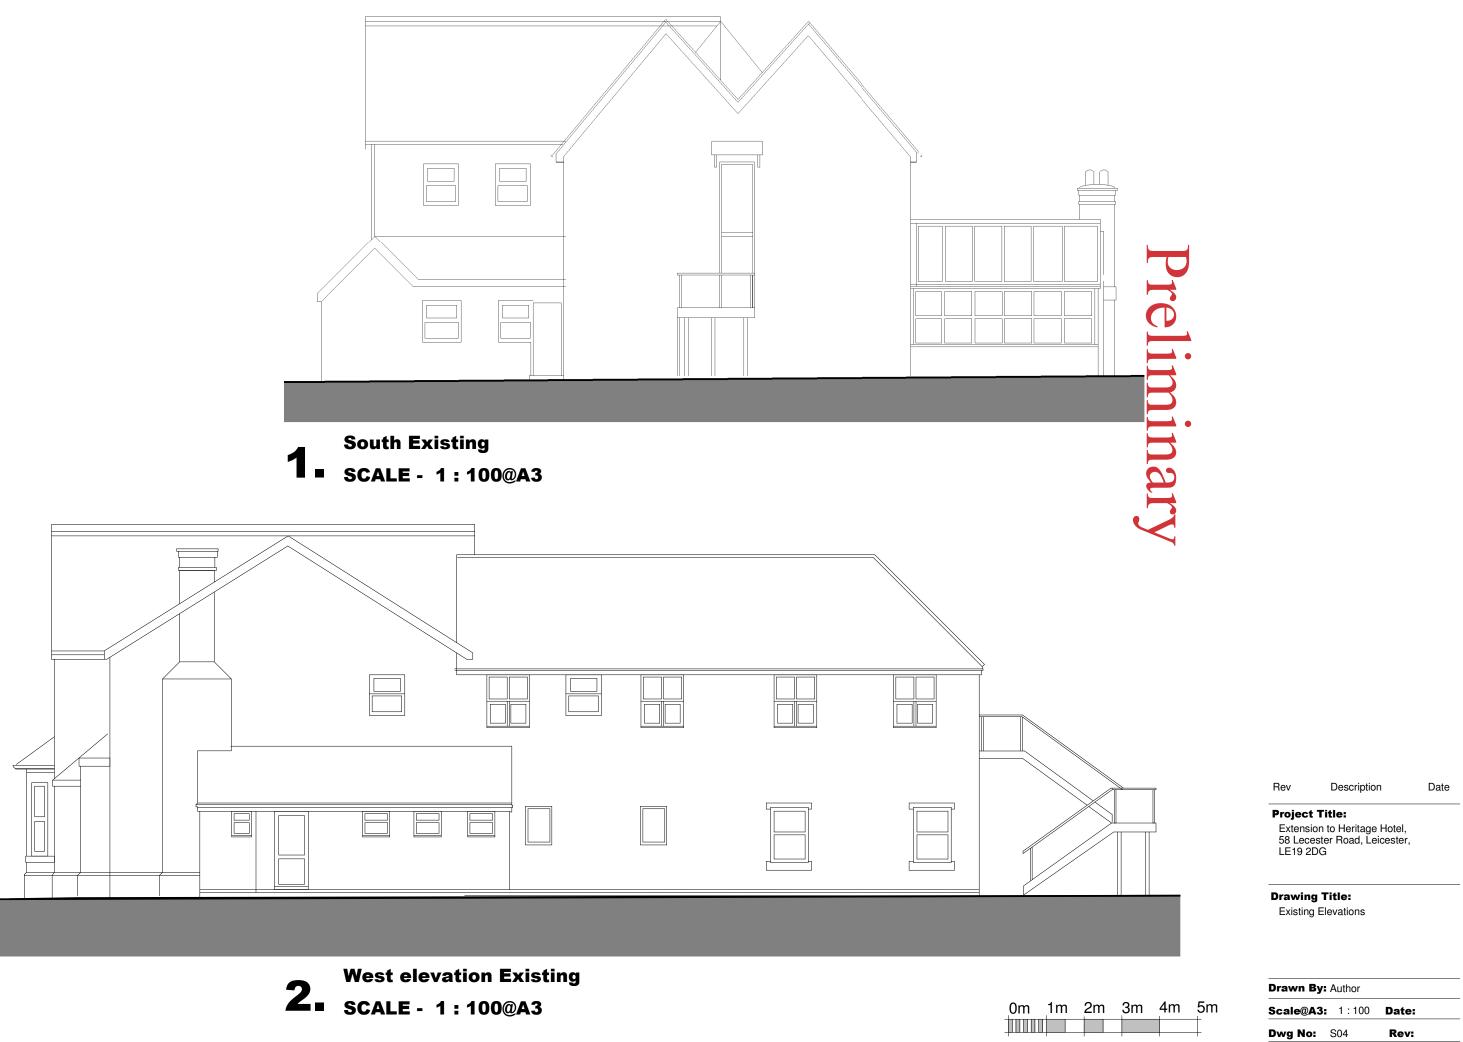

## Preliminary

| Rev | Description | Date |
|-----|-------------|------|
|     |             |      |

**Project Title:** Extension to Heritage Hotel, 58 Lecester Road, Leicester, LE19 2DG

**Drawing Title:** Existing First Floor Plan