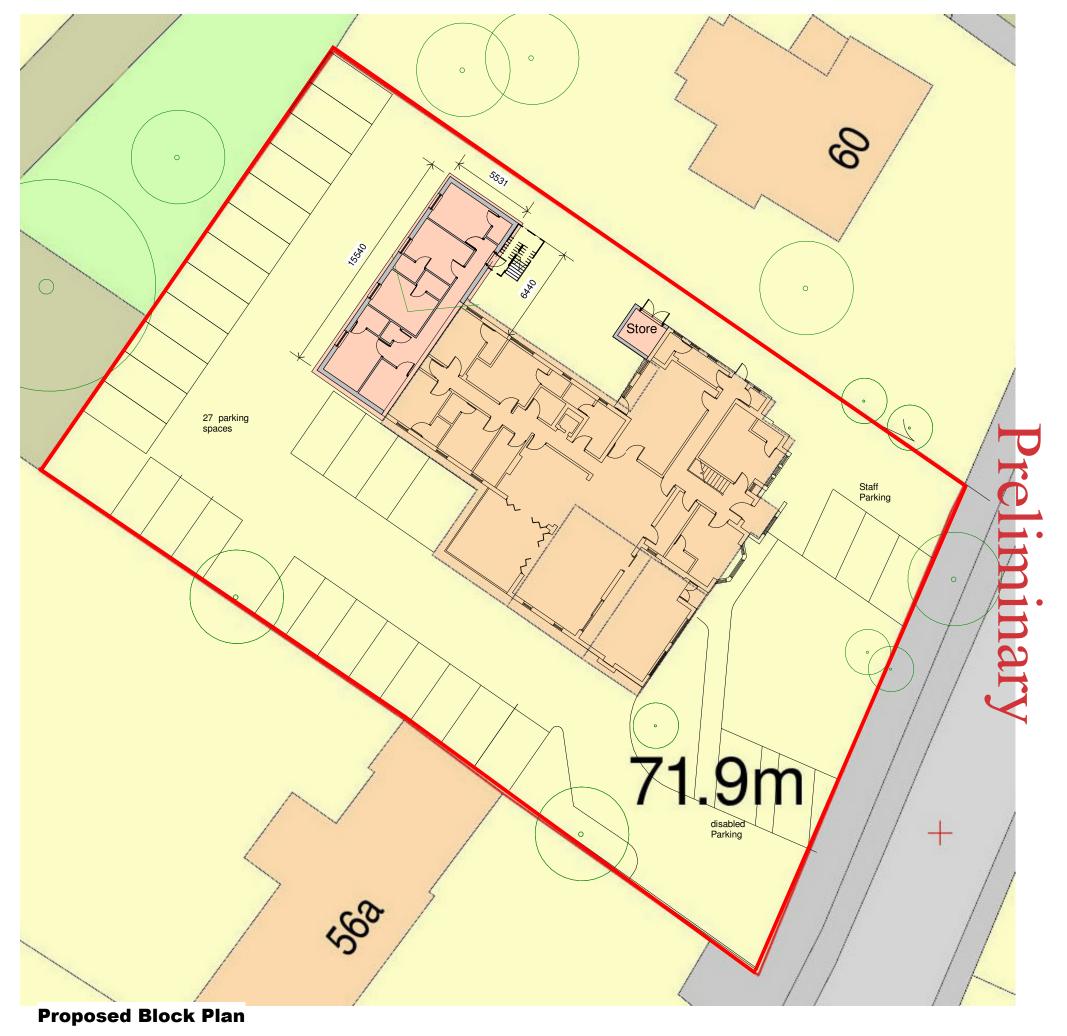

Scale@A3: 1:100 Date:12.06.20

Dwg No: S03

Rev:

North **1** SCALE - 1 : 100@A3

| 0m 1m 2 | m |
|---------|---|
|         |   |

**1** SCALE - 1 : 250@A3

Rev Description Date

Project Title: Extension to Heritage Hotel, 58 Lecester Road, Leicester, LE19 2DG

Drawing Title: Proposed Block Plan

| Drawn By: Author |       |       |  |
|------------------|-------|-------|--|
| Scale@A3         | 1:250 | Date: |  |
| Dwg No:          | SK01  | Rev:  |  |

SCALE - 1:100@A3