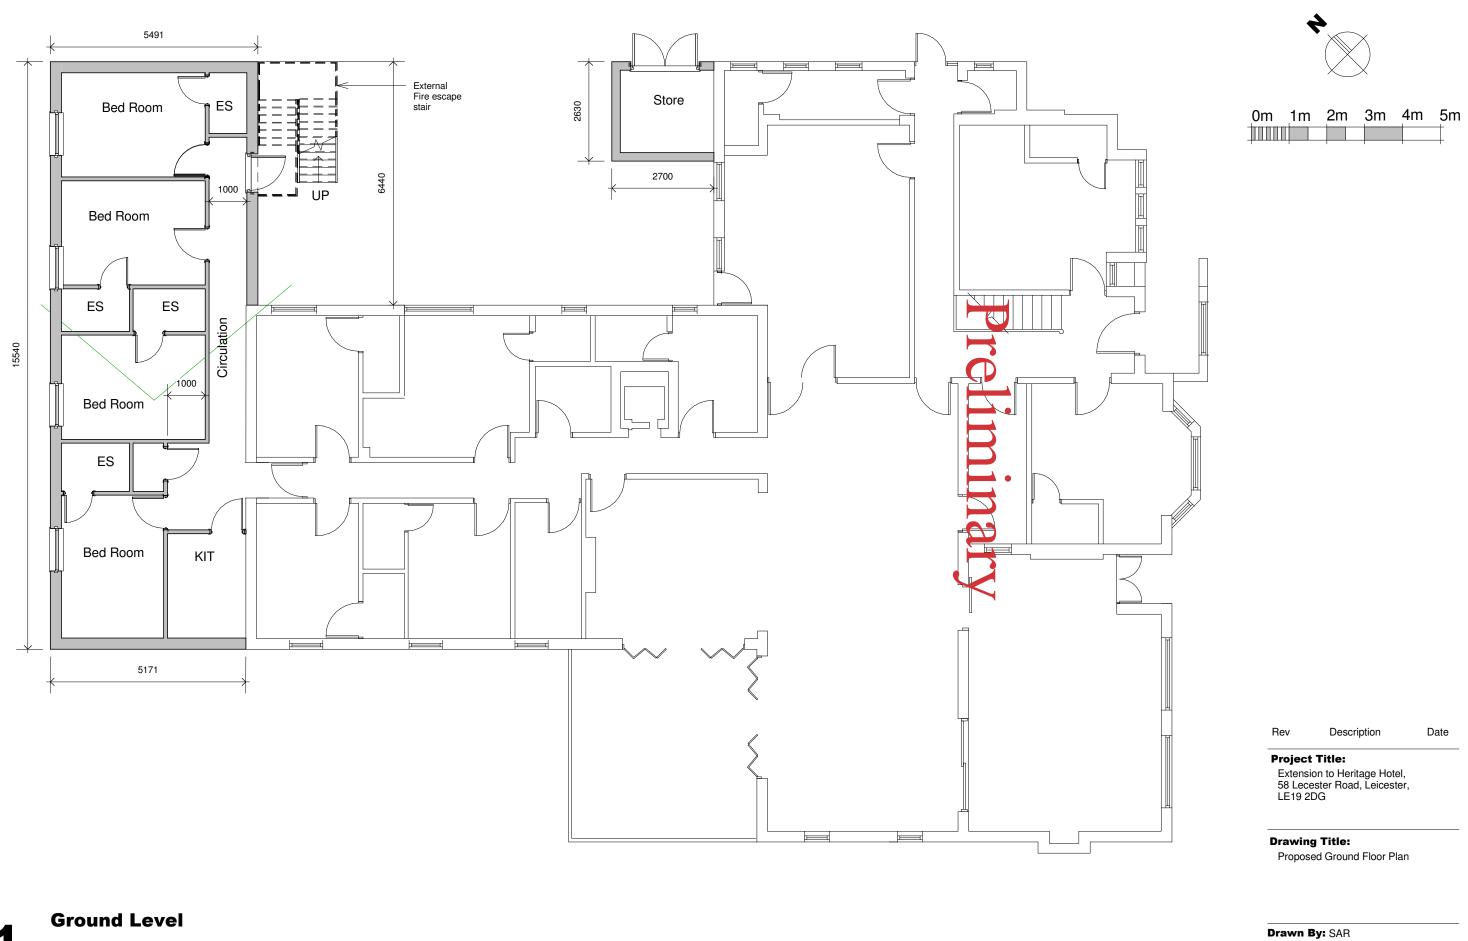

Scale@A3: 1:100 Date:

Dwg No: SK02 Rev:

Project Title: Extension to Heritage Hotel, 58 Lecester Road, Leicester, LE19 2DG

Drawing Title: First Floor Plan

| Drawn By: Author |               |       |  |
|------------------|---------------|-------|--|
| Scale@A3         | <b>1</b> :100 | Date: |  |
| Dwg No:          | SK03          | Rev:  |  |