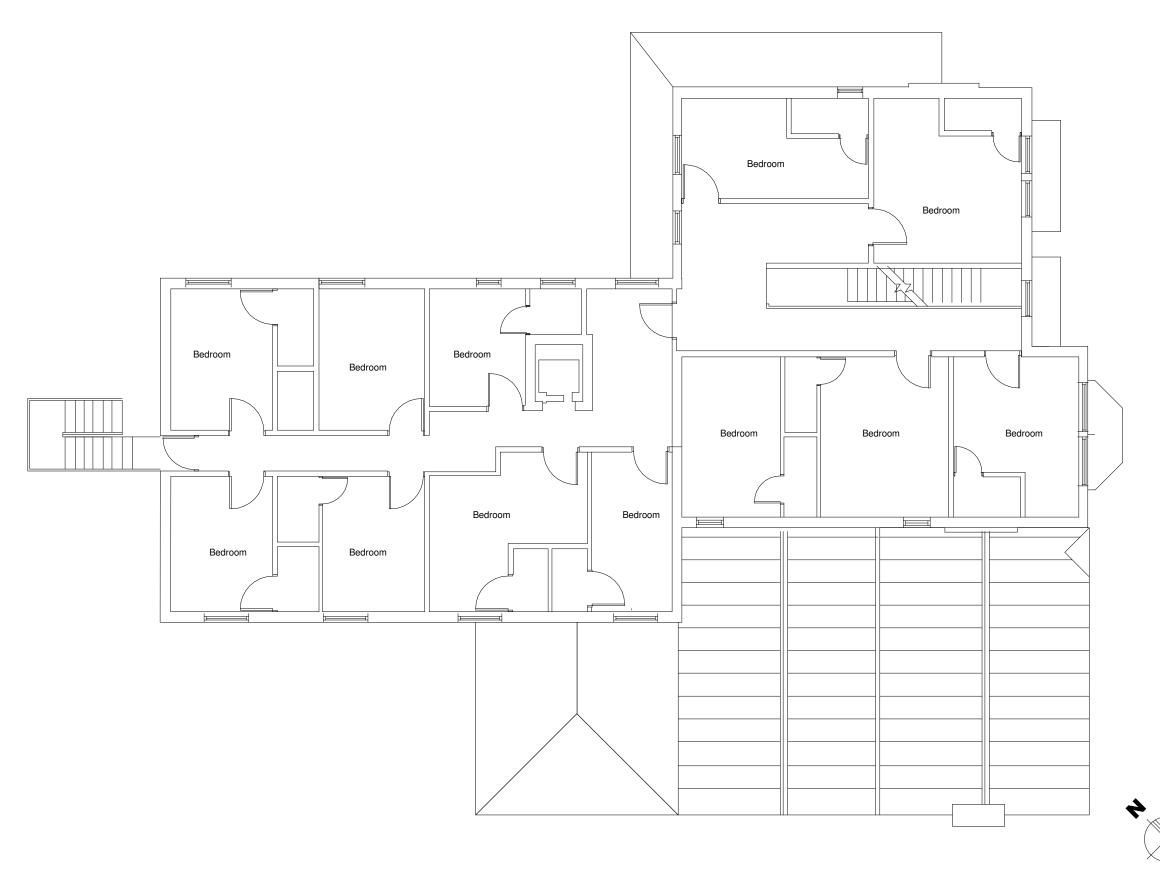

## Preliminary

| Rev | Description | Date |
|-----|-------------|------|
|     |             |      |

**Project Title:** Extension to Heritage Hotel, 58 Lecester Road, Leicester, LE19 2DG

**Drawing Title:** Existing First Floor Plan