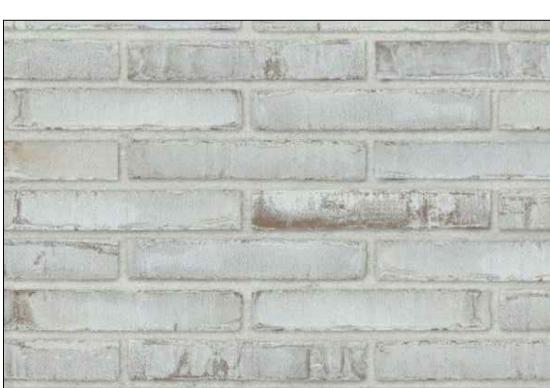

2 Scotch Larch Vertical Cladding Shown New & Aged

(1) Zinc Roof Finish

Varied Width Cladding

3 Light Slim Facing Brick
With Light Mortar

NORTH ELEVATION EAST ELEVATION 1:100

STREET ELEVATION 1:200

Modern Kentish Farm Building Design Reference Point