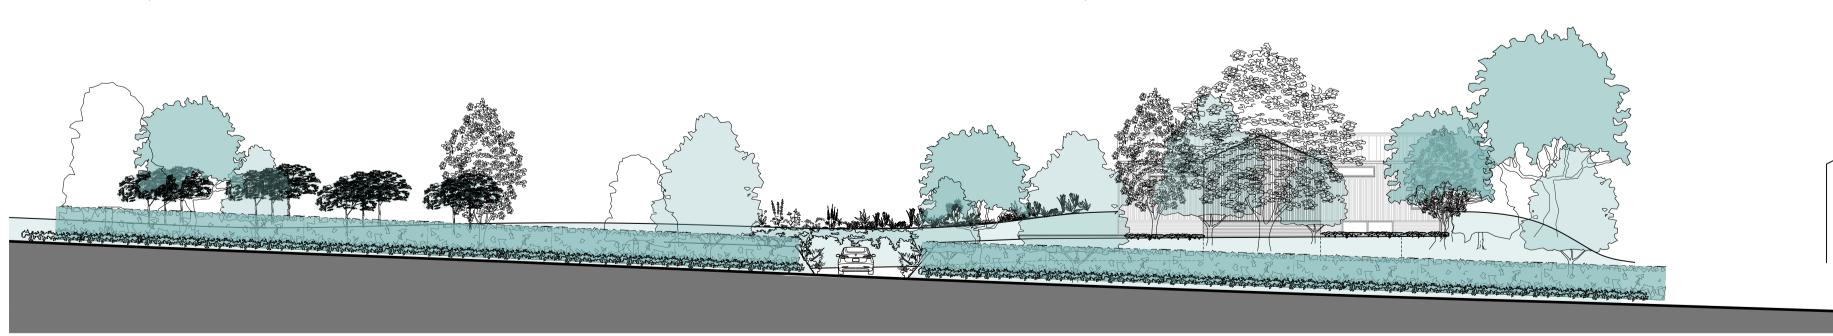

2 Scotch Larch Vertical Cladding Shown New & Aged

(1) Zinc Roof Finish

Varied Width Cladding

3 Light Slim Facing Brick
With Light Mortar

NORTH ELEVATION EAST ELEVATION 1:100

STREET ELEVATION 1:200

Modern Kentish Farm Building Design Reference Point