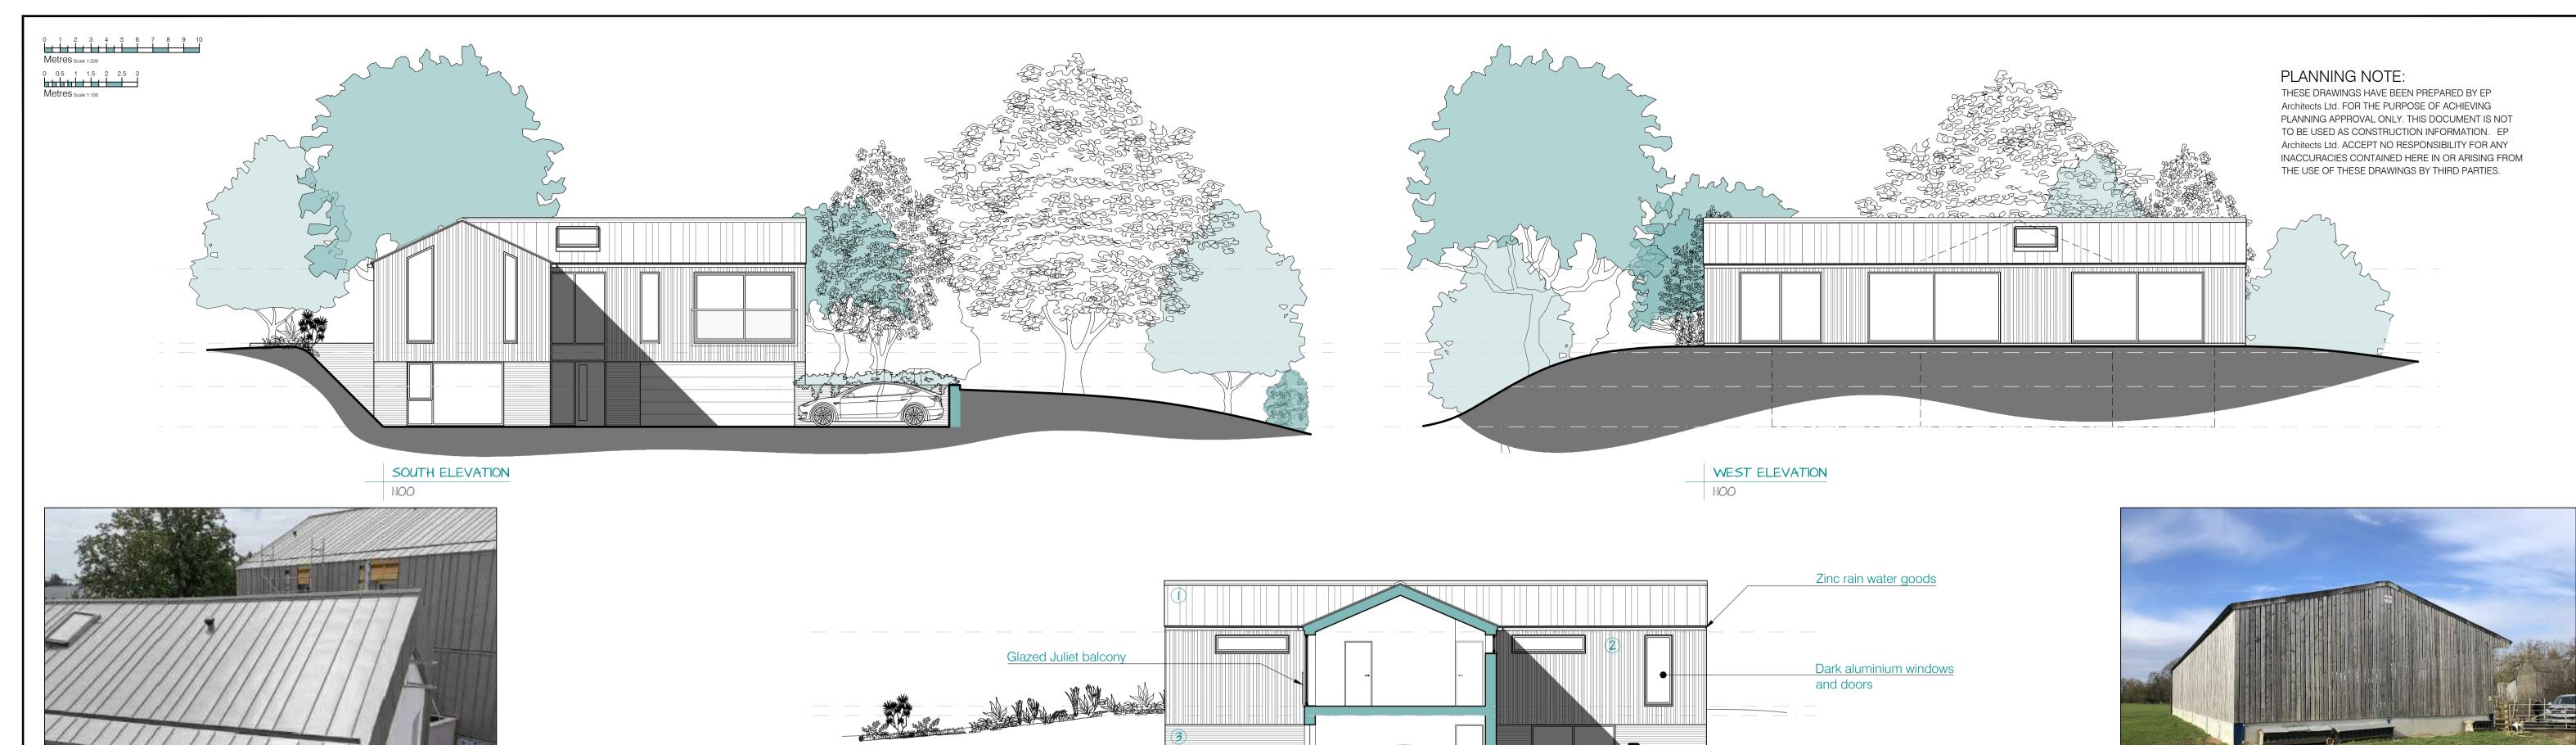

REV-

PROJECT DETAILS

Hidden House, Maidstone Road

Nettlestead, MEI8 5HE

DRAWING TITLE

PLANNING PROPOSED ELEVATIONS

1:50 @ AI