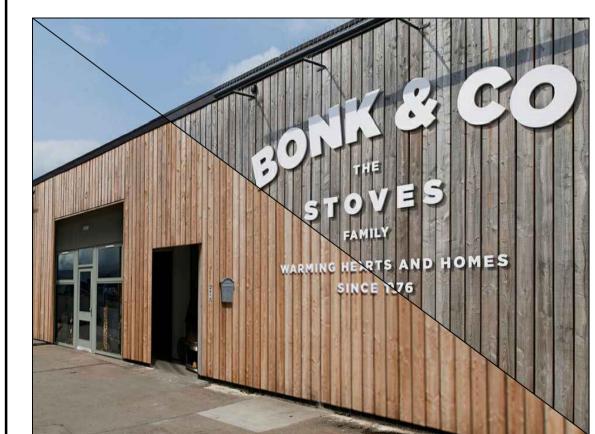

2 Scotch Larch Vertical Cladding Shown New & Aged

(1) Zinc Roof Finish

Varied Width Cladding

3 Light Slim Facing Brick
With Light Mortar

NORTH ELEVATION EAST ELEVATION 1:100

STREET ELEVATION 1:200

Modern Kentish Farm Building Design Reference Point