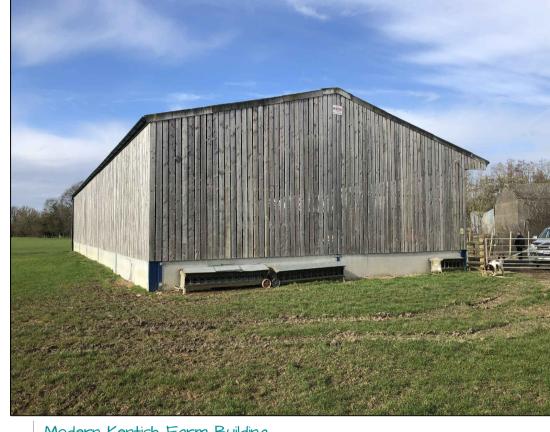

2 Scotch Larch Vertical Cladding Shown New & Aged

(1) Zinc Roof Finish

Varied Width Cladding

3 Light Slim Facing Brick
With Light Mortar

NORTH ELEVATION EAST ELEVATION 1:100

STREET ELEVATION 1:200

Modern Kentish Farm Building Design Reference Point