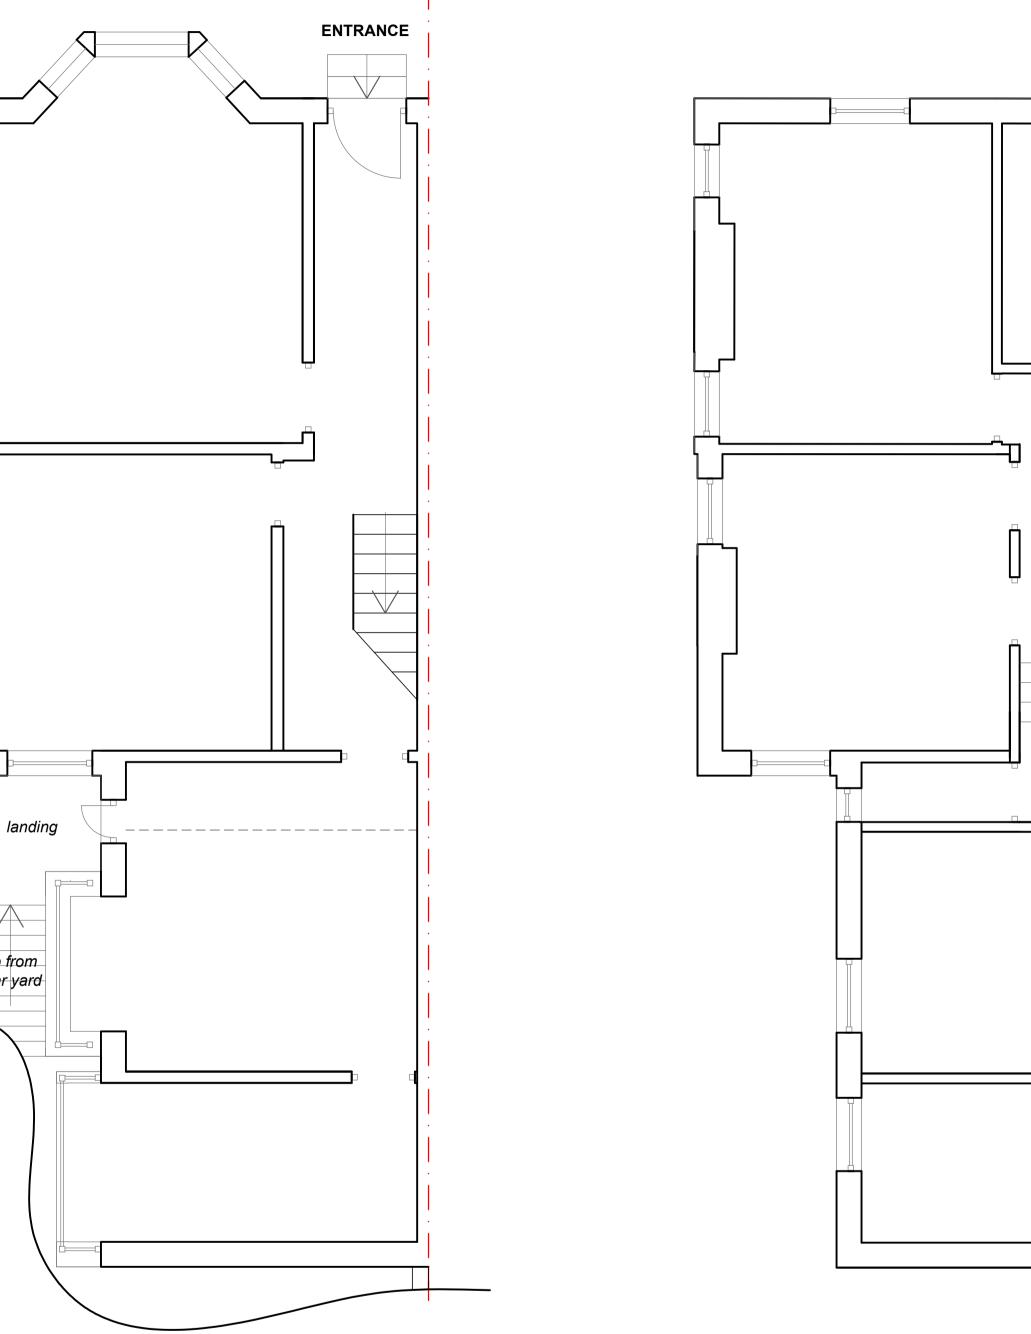

DRAWING FOR INFORMATION ONLY

1:50 @ A1, 1:100 @ A3

**FRONT YARD** 

\_\_\_\_\_\_

**DRAWING TITLE** 

AS EXISTING

**ADDRESS** 

18 ALFRED STREET, BLACKPOOL, FY1 4LL

CLIENT

STATUS

**SCALE** DATE REVISION 1:50 @ A1 SEPT 2021

V N

sub ground first ground second

**REAR YARD**