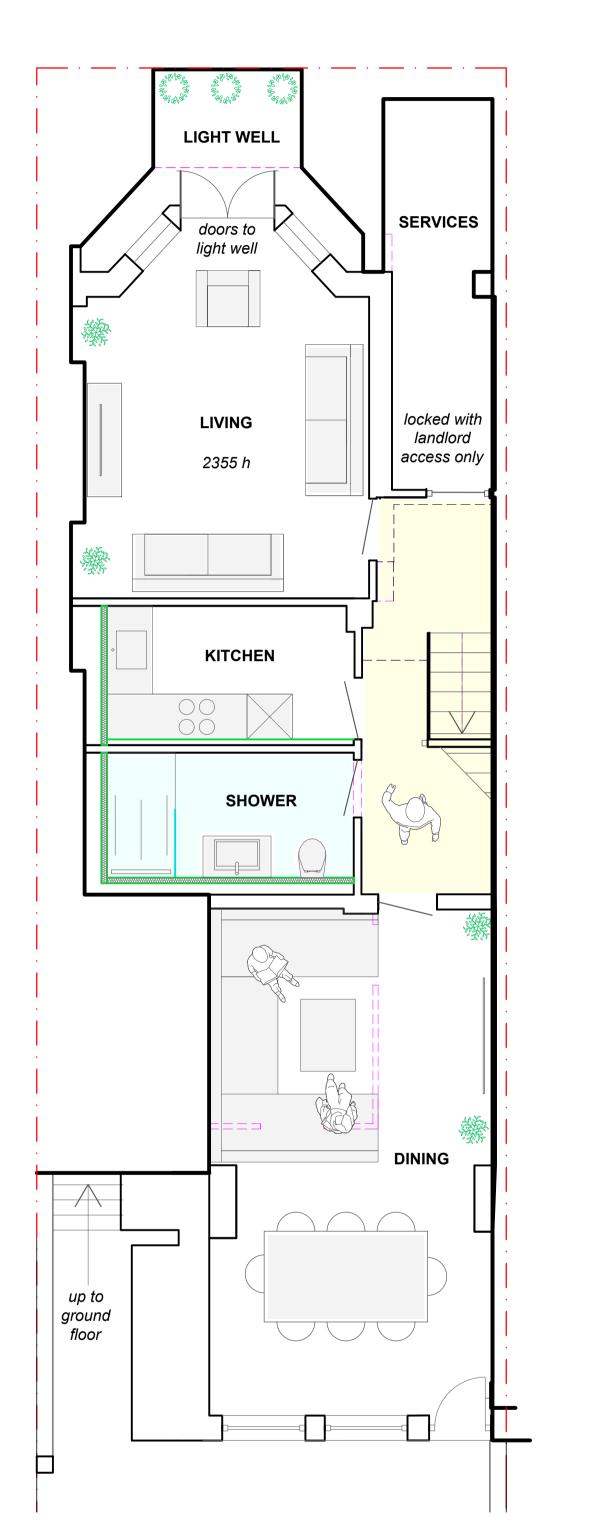

## PROPOSED;

| FLAT | BEDS | GIFA     |
|------|------|----------|
| 01   | 3    | 131 SQ/M |
| 02   | 3    | 115 SQ/M |

DRAWING TITLE

PROPOSED SCHEME

ADDRESS

18 ALFRED STREET, BLACKPOOL, FY1 4LL

CLIENT

STATUS

VN

sub ground