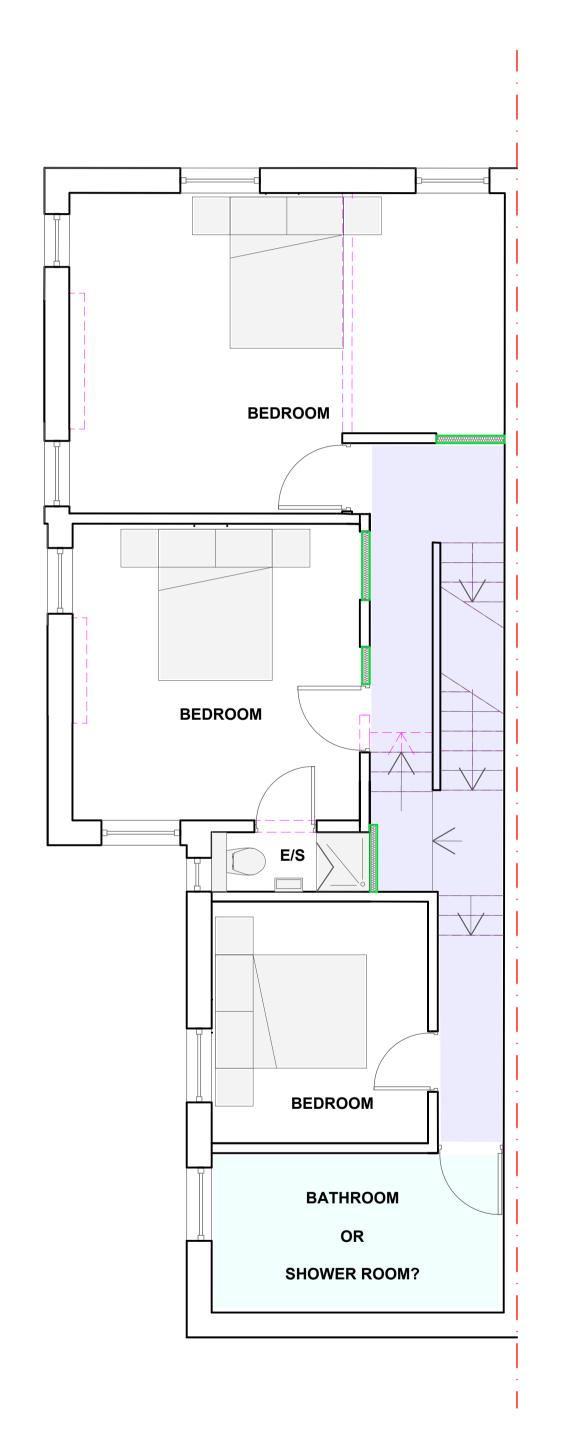

## PROPOSED;

| FLAT | BEDS | GIFA     |
|------|------|----------|
| 01   | 3    | 131 SQ/M |
| 02   | 3    | 115 SQ/M |

DRAWING TITLE

PROPOSED SCHEME

ADDRESS

18 ALFRED STREET, BLACKPOOL, FY1 4LL

CLIENT

STATUS