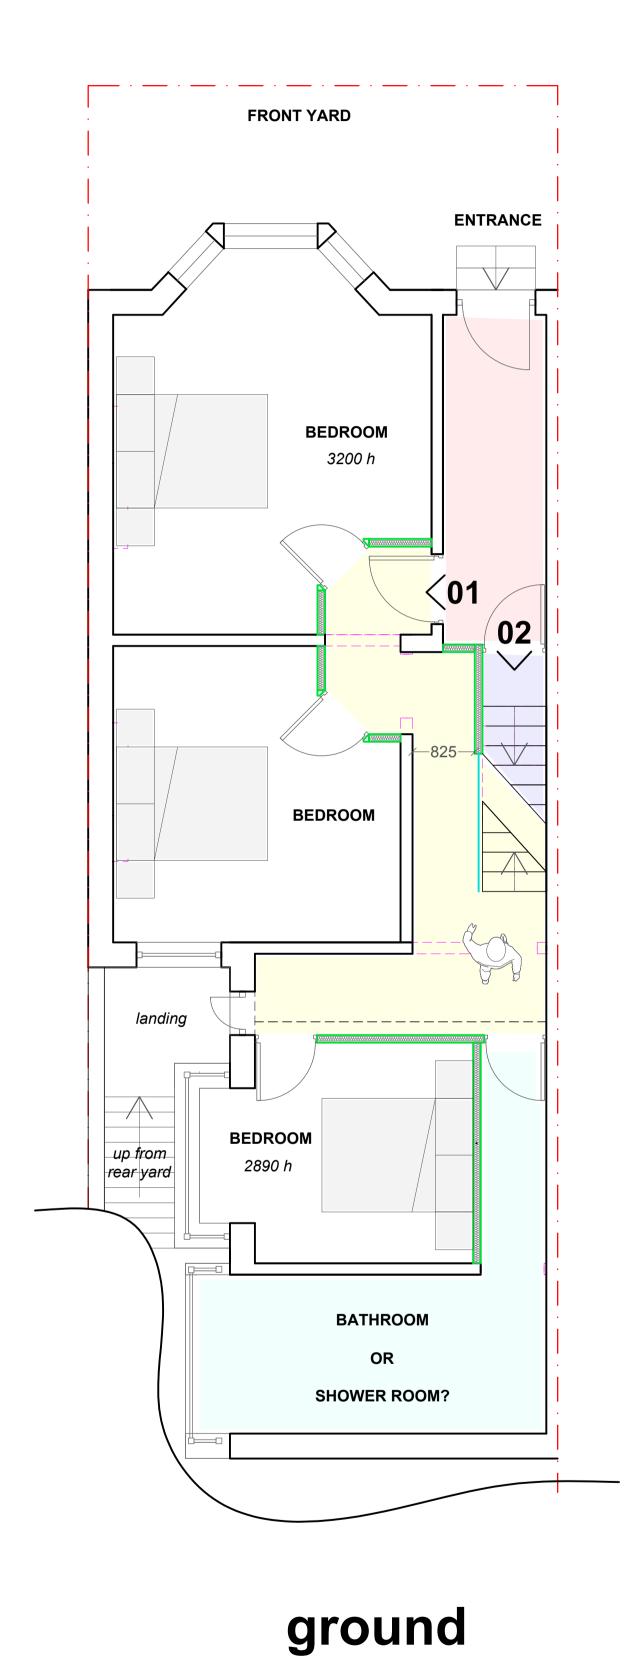

## PROPOSED;

| FLAT | BEDS | GIFA     |
|------|------|----------|
| 01   | 3    | 131 SQ/M |
| 02   | 3    | 115 SQ/M |

DRAWING TITLE

PROPOSED SCHEME

ADDRESS

18 ALFRED STREET, BLACKPOOL, FY1 4LL

CLIENT

STATUS