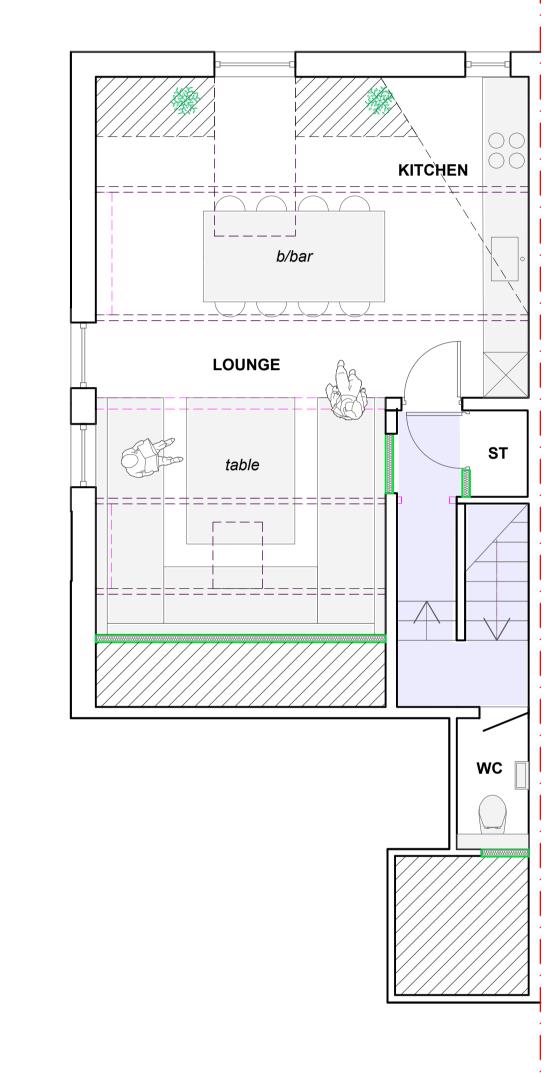

## PROPOSED;

| FLAT | BEDS | GIFA     |
|------|------|----------|
| 01   | 3    | 131 SQ/M |
| 02   | 3    | 115 SQ/M |

DRAWING TITLE

PROPOSED SCHEME

ADDRESS

18 ALFRED STREET, BLACKPOOL, FY1 4LL

CLIENT

STATUS