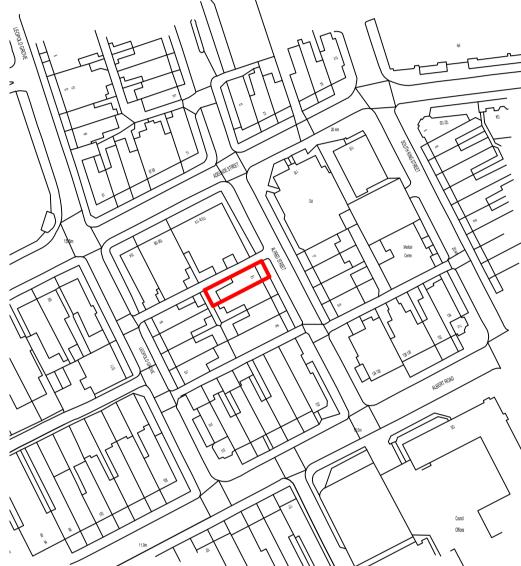

location + site plan

All dimensions are in millimetres. Do not scale from this drawing. This drawing is to be read in conjunction with all other related drawings and documents such as the relevant specification, Structural Engineers' and Service Engineers' drawings. The contractor is to check and verify all dimensions on site prior to commencement of construction works. The designer should be contacted immediately if the assumptions used in the design and drawing preparation differ to that found on site. Planning & building regulation status drawings. This drawing is issued for local authority submission purposes only and is not intended as a working drawing. As such, the designer will not consider any claims arising from this drawing, whether directly or indirectly. All work must be to the highest standard, comply with Building Regulations and relevant British & European Approved standards. All finishes and decorations are to be specified / confirmed by the client. Do not reproduce this drawing without written consent from the designer.

# DRAWING TITLE

LOCATION & SITE PLAN

# ADDRESS

18 ALFRED STREET, BLACKPOOL, FY1 4LL

# FOR PLANNING SUBMISSION ONLY

 
 SCALE
 DATE
 REVISION

 1:200, 1:1250 @ A1
 SEPT 2021 

 JOB NO
 DRAWING

 202122
 SP.LP