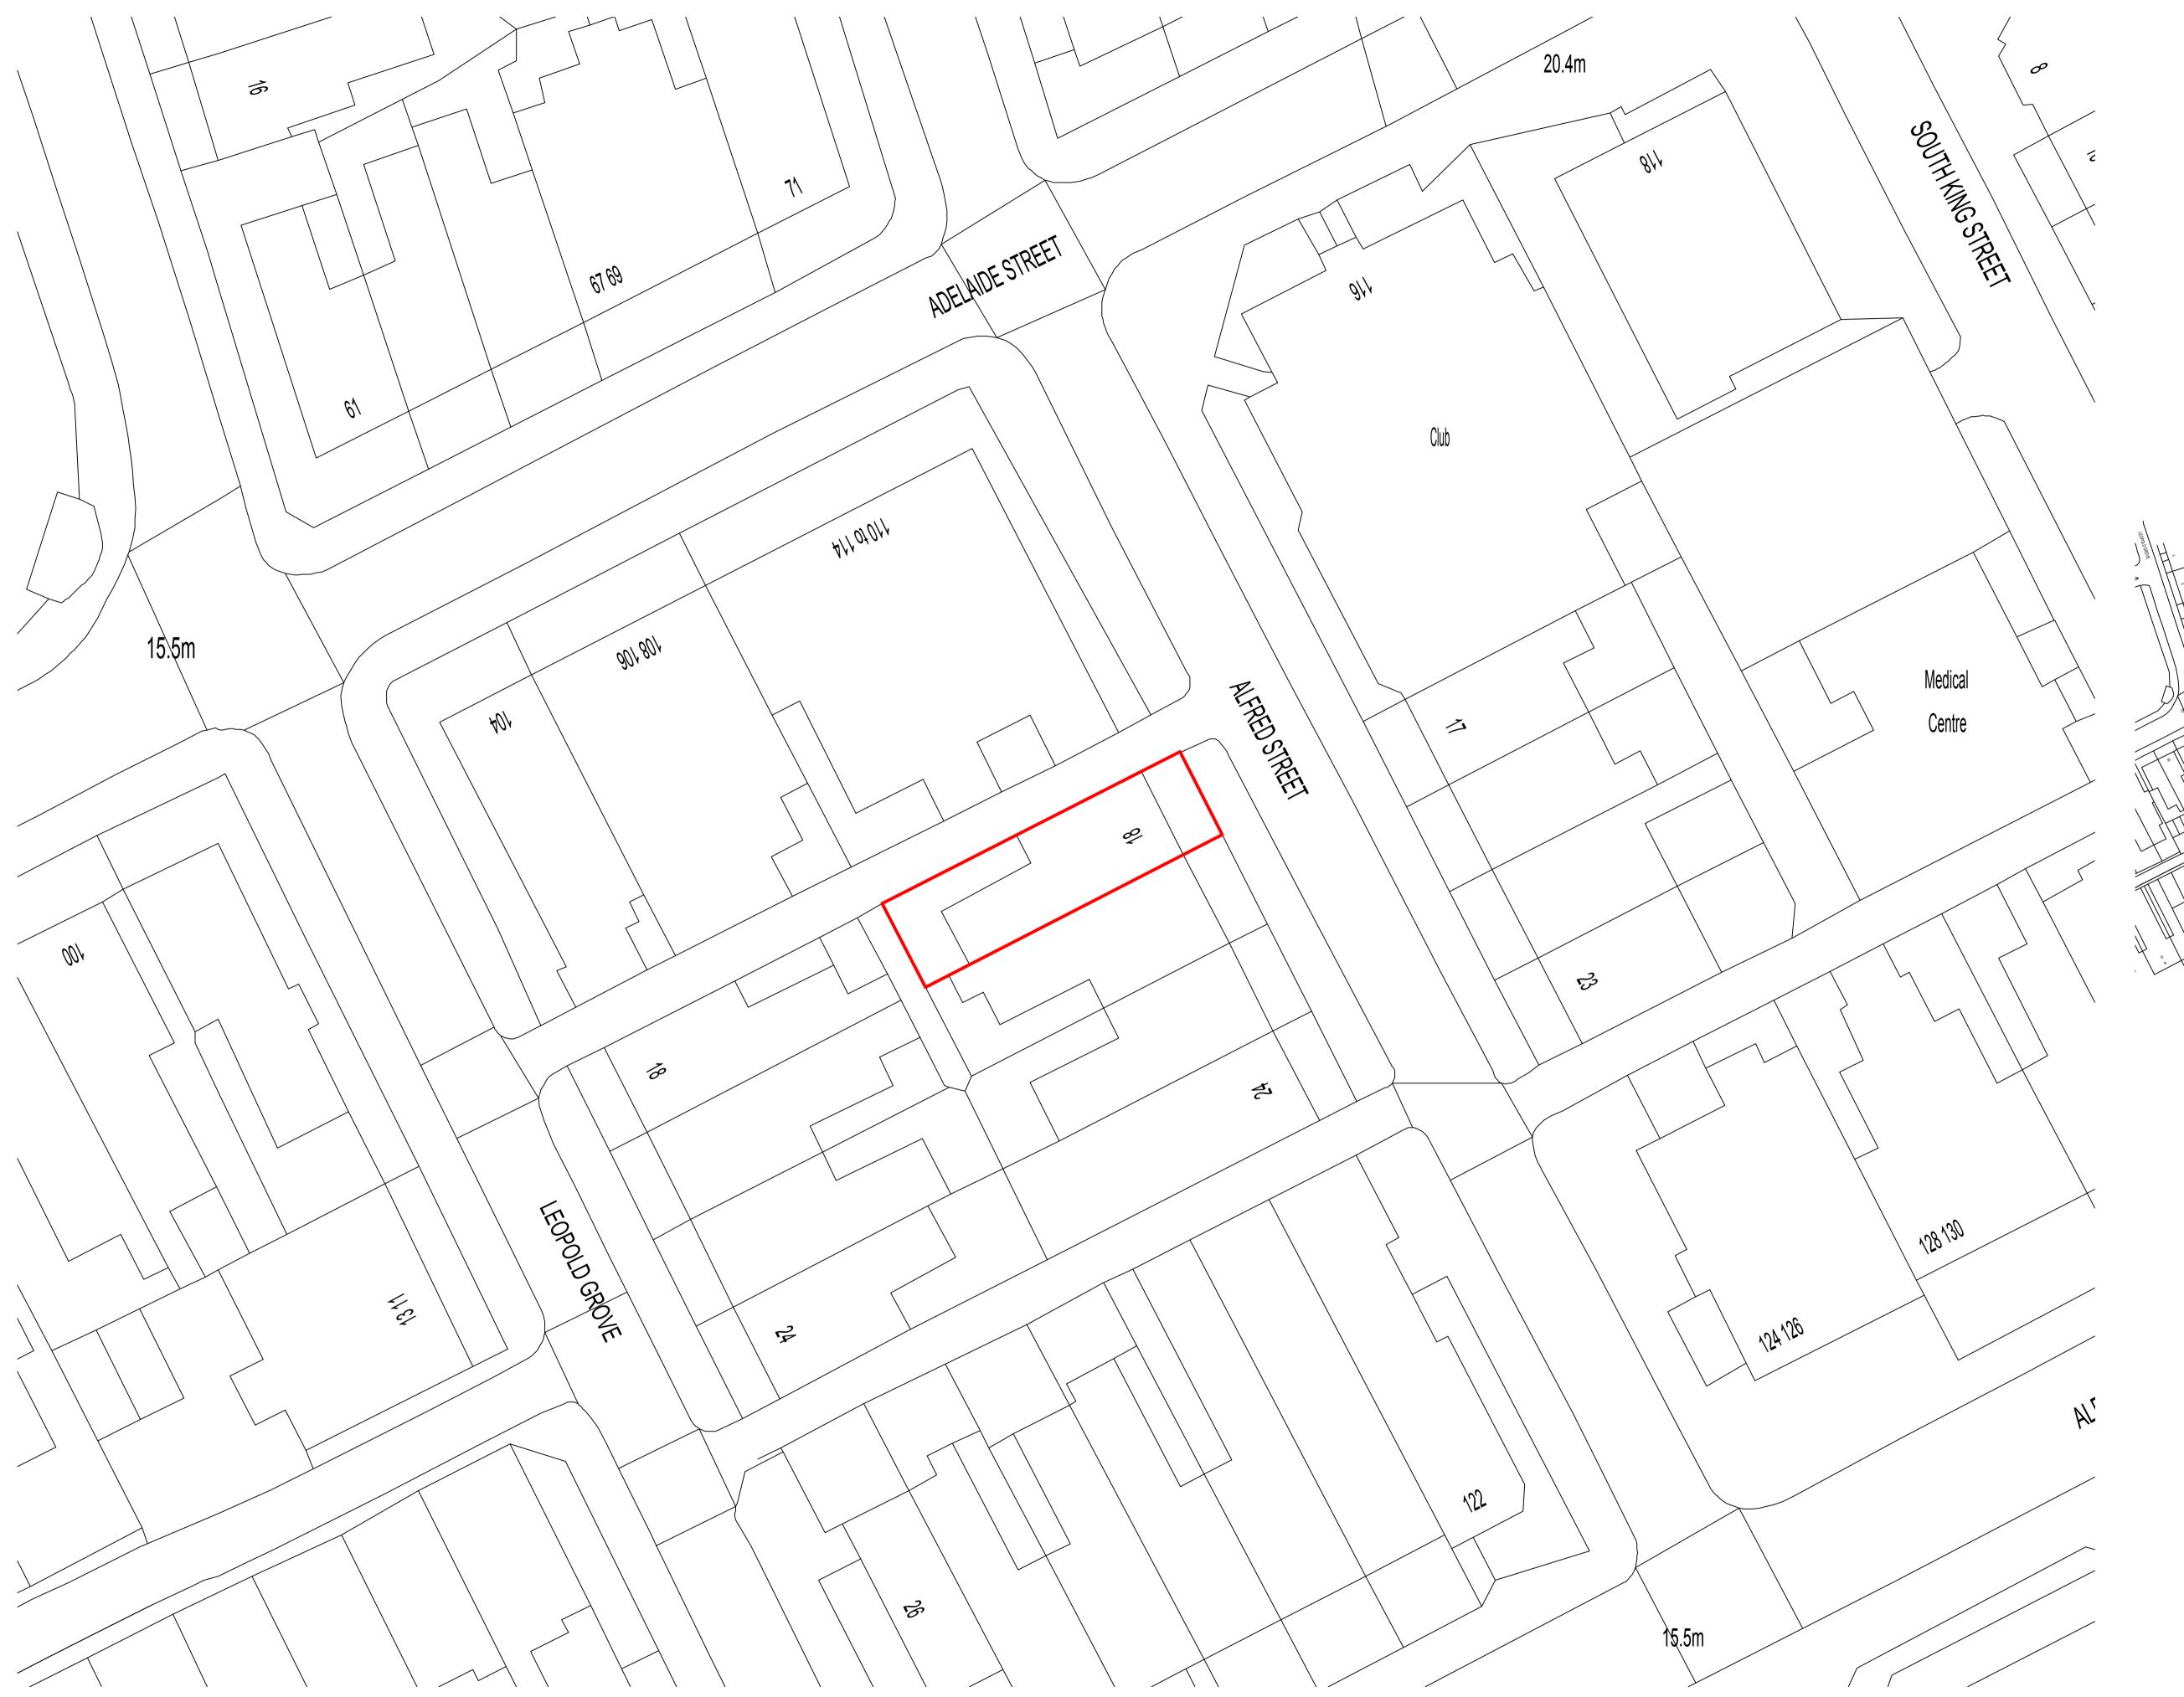

location + site plan

All dimensions are in millimetres. Do not scale from this drawing. This drawing is to be read in conjunction with all other related drawings and documents such as the relevant specification, Structural Engineers' and Service Engineers' drawings. The contractor is to check and verify all dimensions on site prior to commencement of construction works. The designer should be contacted immediately if the assumptions used in the design and drawing preparation differ to that found on site. Planning & building regulation status drawings. This drawing is issued for local authority submission purposes only and is not intended as a working drawing. As such, the designer will not consider any claims arising from this drawing, whether directly or indirectly. All work must be to the highest standard, comply with Building Regulations and relevant British & European Approved standards. All finishes and decorations are to be specified / confirmed by the client. Do not reproduce this drawing without written consent from the designer.

# DRAWING TITLE

LOCATION & SITE PLAN

# ADDRESS

18 ALFRED STREET, BLACKPOOL, FY1 4LL

# FOR PLANNING SUBMISSION ONLY

 
 SCALE
 DATE
 REVISION

 1:200, 1:1250 @ A1
 SEPT 2021 

 JOB NO
 DRAWING

 202122
 SP.LP