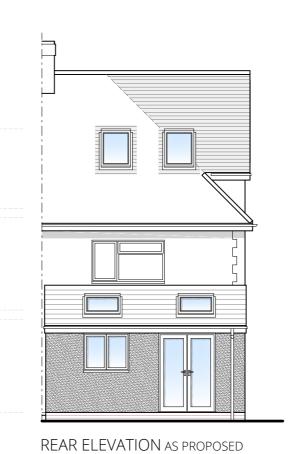

FRONT ELEVATION AS PROPOSED Scale 1:100

SIDE ELEVATION AS PROPOSED Scale 1:100

Scale 1:100
Rendered walls and roof tiles to match existing dwelling.

SIDE ELEVATION AS PROPOSED

Scale 1:100