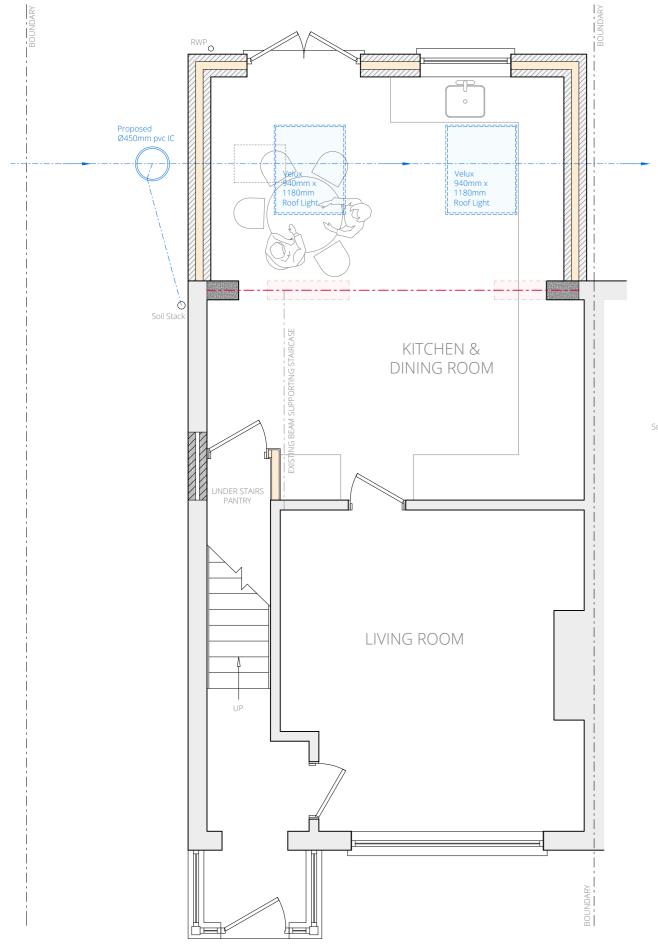

## PROPOSED

17 Richmond Road Bewdley DY12 2BH

Scales 1:50 & 1:100 on A2

Mr & Mrs Pearson

Date August 2021

© This drawing and the design depicted in it are the copyright of the designer and may not be reproduced except by written permission.