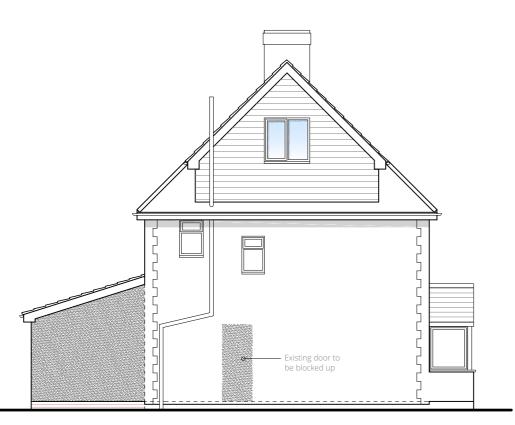

FRONT ELEVATION AS PROPOSED Scale 1:100

SIDE ELEVATION AS PROPOSED Scale 1:100

Scale 1:100
Rendered walls and roof tiles to match existing dwelling.

SIDE ELEVATION AS PROPOSED

Scale 1:100