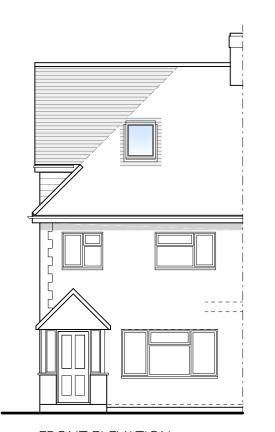

FRONT ELEVATION AS PROPOSED Scale 1:100

SIDE ELEVATION AS PROPOSED Scale 1:100

Scale 1:100
Rendered walls and roof tiles to match existing dwelling.

SIDE ELEVATION AS PROPOSED

Scale 1:100