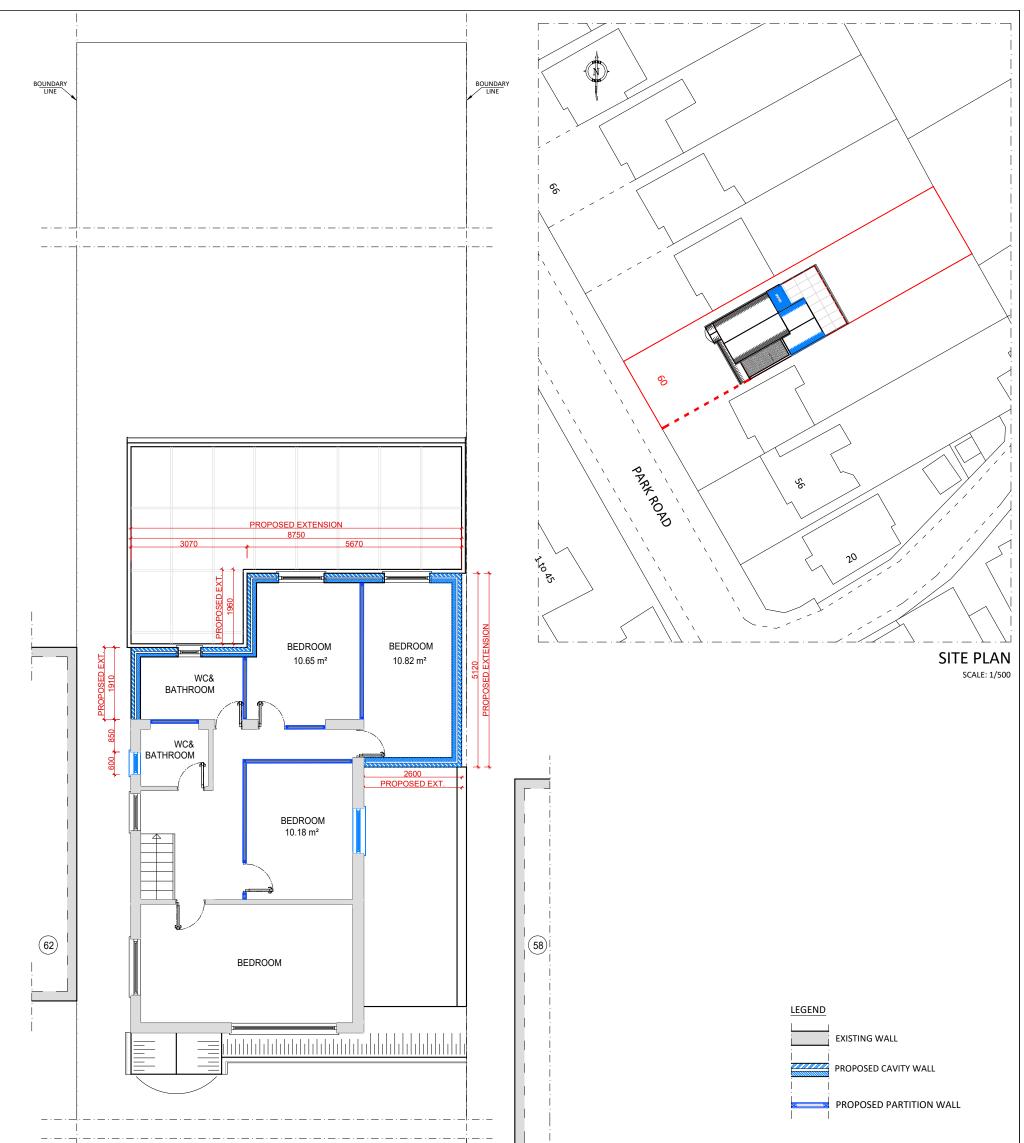

| BOUNDARY                                                                                                                                                                                                                         | CAR PARK                                 | BOUNDARY                                             |                           |                    |                                                                                                                                                                                       |
|----------------------------------------------------------------------------------------------------------------------------------------------------------------------------------------------------------------------------------|------------------------------------------|------------------------------------------------------|---------------------------|--------------------|---------------------------------------------------------------------------------------------------------------------------------------------------------------------------------------|
|                                                                                                                                                                                                                                  |                                          |                                                      |                           |                    | PROPOSED FIRST FLOOR AREA : 82.06 m <sup>2</sup>                                                                                                                                      |
| PROPOSED FIRST<br>SCALE                                                                                                                                                                                                          |                                          | 0 1m                                                 | 2m 3m 4m                  | 5m 10m             |                                                                                                                                                                                       |
| THE CONTENTS OF THIS PLAN INCLUDING THE<br>PRINTED NOTES ARE COPYRIGHT AND<br>REPRODUCTION IN WHOLE OR PART IS NOT<br>PERMITTED WITHOUT PRIOR CONSENT OF ANVA<br>LIMITED ARCHITECTURAL, ENGINEERING AND<br>LICENSING IN WRITING. | 60 PARK ROAD<br>WELLINBOROUGH<br>NN8 4QE | <u>PROPOSED</u><br>- FIRST FLOOR PLAN<br>- SITE PLAN | SCALE: 1/100 @A3<br>1/500 | REF. NO: 089.21/05 | <b>anva</b> architectural,<br>engineering and licensing<br>P.O. BOX 1827<br>ILFORD. IG2 7WJ<br>TEL: 020 8586 4401<br>MOBILE: 077 10942923 / 079 30407212<br>E-MAIL: info@a-anva.co.uk |
|                                                                                                                                                                                                                                  |                                          |                                                      | DATE: SEP.2021            | DRG BY: O.UZUNKUYU |                                                                                                                                                                                       |