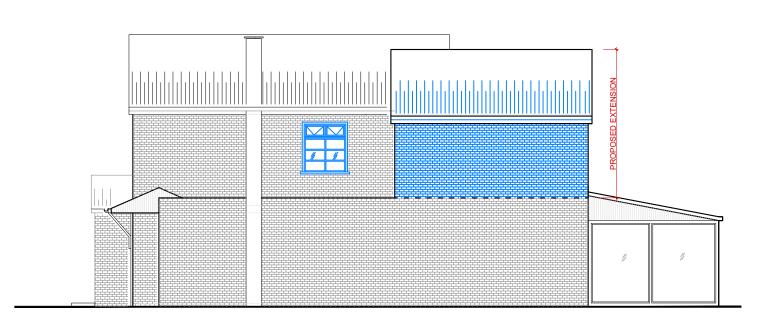

PROPOSED SIDE ELEVATION SCALE: 1/100 @A3

PROPOSED SIDE ELEVATION SCALE: 1/100 @A3

0 1m 2m 3m 4m 5m 10m

THE CONTENTS OF THIS PLAN INCLUDING THE PRINTED NOTES ARE COPYRIGHT AND REPRODUCTION IN WHOLE OR PART IS NOT PERMITTED WITHOUT PRIOR CONSENT OF ANVA LIMITED ARCHITECTURAL, ENGINEERING AND LICENSING IN WRITING.