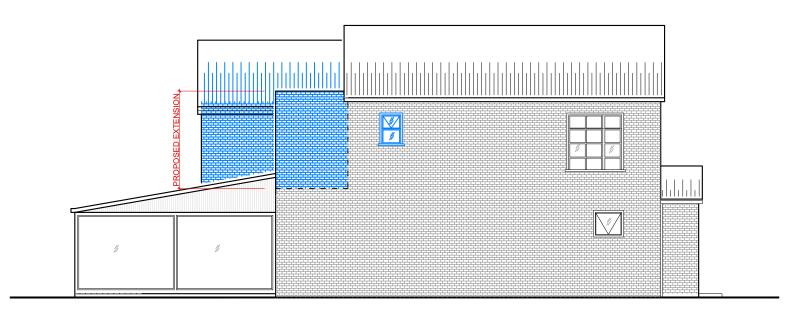

PROPOSED SIDE ELEVATION SCALE: 1/100 @A3

PROPOSED SIDE ELEVATION SCALE: 1/100 @A3

0 1m 2m 3m 4m 5m 10m

THE CONTENTS OF THIS PLAN INCLUDING THE PRINTED NOTES ARE COPYRIGHT AND REPRODUCTION IN WHOLE OR PART IS NOT PERMITTED WITHOUT PRIOR CONSENT OF ANVA LIMITED ARCHITECTURAL, ENGINEERING AND LICENSING IN WRITING.