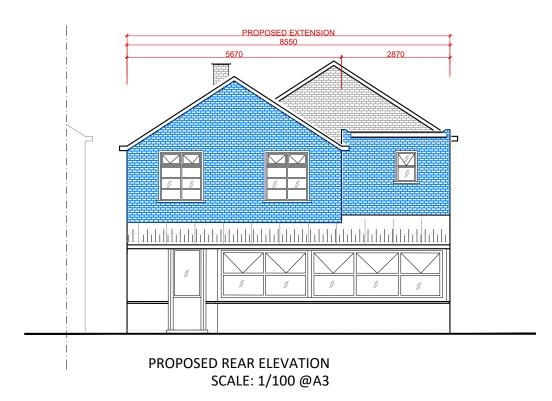

60 PARK ROAD WELLINBOROUGH NN8 4QE PROPOSED
- ELEVATIONS

SCALE: 1/100 @A3 REF. NO: 089.21/07

DATE: SEP.2021 DRG BY: O.UZUNKUYU

**anva** architectural, engineering and licensing

P.O. BOX 1827 ILFORD. IG2 7WJ TEL: 020 8586 4401 FAX:020 8586 4401 MOBILE: 077 10942923 / 079 30407212 E-MAIL: info@a-anva.co.uk