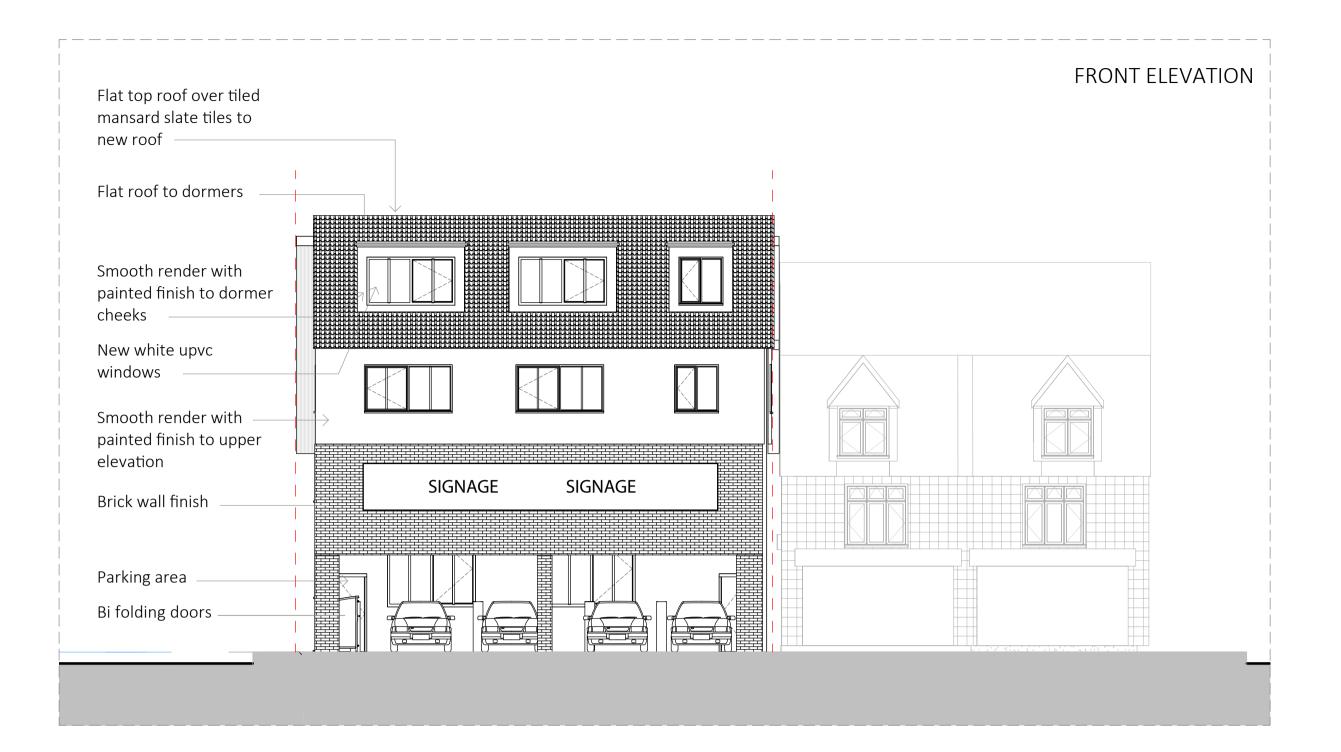

REAR ELEVATION





VISUAL SCALE 1:100 @ A2

| Drawing Rev Proje<br>Number Num |    | Date       | Sheet By | Checked By | Scale Size | Status   | Drawing Title | Job Name          | Client Name | Rev Description Initials/ | THIS DRAWING AND CAD DATA THEREIN IS PROTECTED BY COPYRIGHT AND MUST NOT BE<br>COPIED OR REPRODUCED WITHOUT THE WRITTEN CONSENT OF THE ARCHITECT NO<br>DIMENSIONS ARE TO BE SCALED FROM THIS DRAWING, USE FIGURED DIMENSIONS ONLY, ALL | (-)(-) |
|---------------------------------|----|------------|----------|------------|------------|----------|---------------|-------------------|-------------|---------------------------|--------------------------------------------------------------------------------------------------------------------------------------------------------