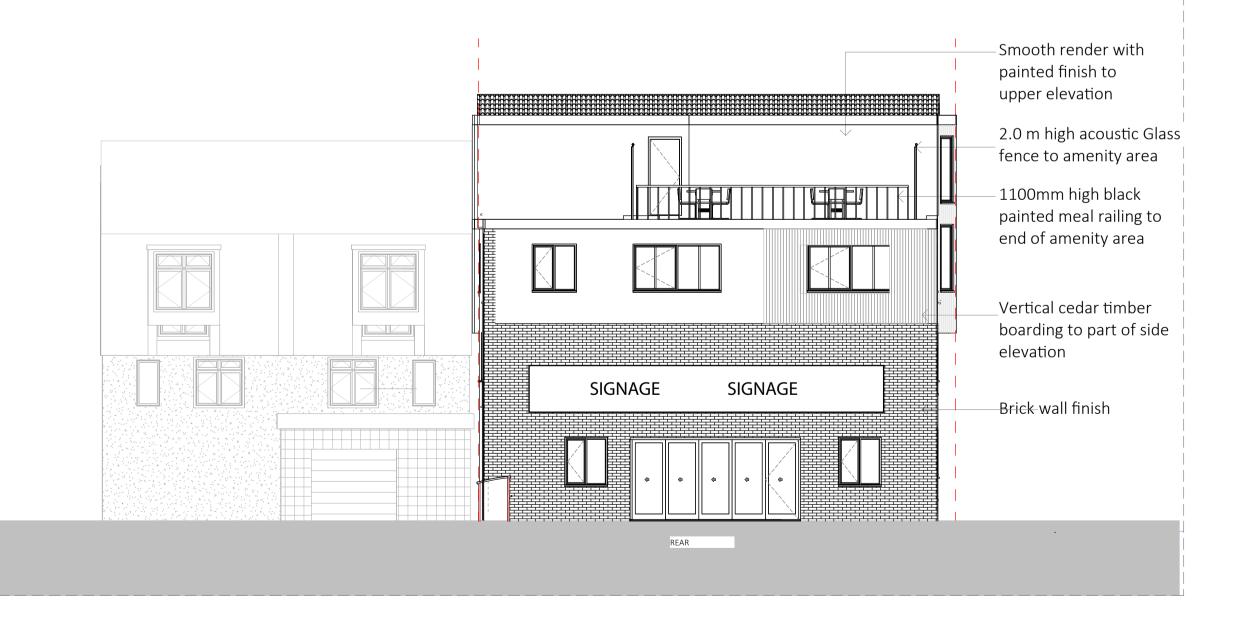

REAR ELEVATION

VISUAL SCALE 1:100 @ A2

| Drawing Rev Proje<br>Number Num |    | Date       | Sheet By | Checked By | Scale Size | Status   | Drawing Title | Job Name          | Client Name | Rev Description Initials/ | THIS DRAWING AND CAD DATA THEREIN IS PROTECTED BY COPYRIGHT AND MUST NOT BE<br>COPIED OR REPRODUCED WITHOUT THE WRITTEN CONSENT OF THE ARCHITECT NO<br>DIMENSIONS ARE TO BE SCALED FROM THIS DRAWING, USE FIGURED DIMENSIONS ONLY, ALL | (-)(-) |
|---------------------------------|----|------------|----------|------------|------------|----------|---------------|-------------------|-------------|---------------------------|----------------------------------------------------------------------------------------------------------------------------------------------------------------------------------------------------------------------------------------|--------|
| 0                               | )1 | 11/03/2021 | ST       | David Gogo | 1:100@ A2  | Planning | Proposal      | 178, Park view RD | Adam Yusuf  |                           | DIMENSIONS ARE TO BE SCALED FROM THIS DRAWING, USE FIGURED DIMENSIONS ONLY. ALL<br>DIMENSIONS AND SIZES ARE TO BE CHECKED ON SITE AND ANY DISCREPANCIES REPORTED TO<br>THE ARCHITECT PRIOR TO INITIATION OF ANY WORKS.                 | STUDIO |