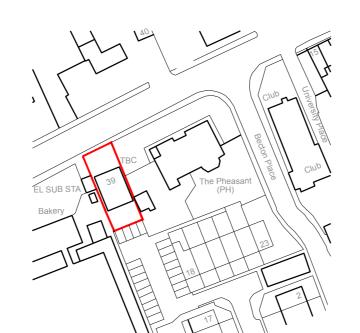

PROJECT:

39 Belmont Road
Erith
Kent
DA8 1JY

Site Plan

| DWN:        | CKD:               | DATE:         | STATUS: |      |
|-------------|--------------------|---------------|---------|------|
| DS          | - 27/05/2021 PLANN |               | G       |      |
| SCALE:      | DWG NO:            |               |         | REV: |
| 1:1250 @ A3 |                    | DS003_PL_0001 |         | -    |