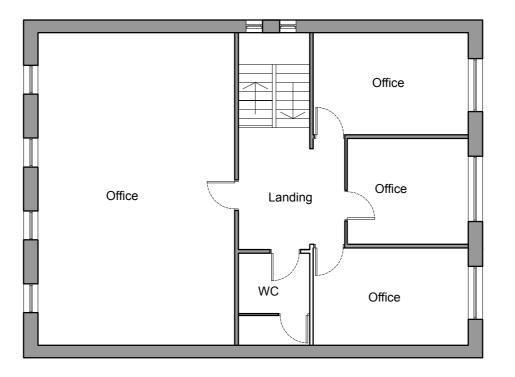

PROJECT:
39 Belmont Road
Erith
Kent
DA8 1JY

DRAWING: Proposed First Floor Plan

DWN: CKD: DATE: STATUS:

05/06/2021 SCALE: DWG NO: 1:100 @ A3 1:50 @ A1 REV: DS003\_PL\_1101

| 1 | FIRST FLOOR PLAN |
|---|------------------|
|   | 1:100 @ A3       |