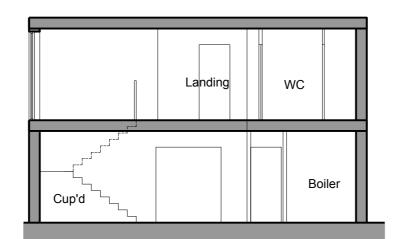

PROJECT:
39 Belmont Road
Erith
Kent
DA8 1JY

Existing Section

| DWN:                    | CKD:          | DATE:      | STATUS:  |      |
|-------------------------|---------------|------------|----------|------|
| DS                      | -             | 27/05/2021 | PLANNING |      |
| SCALE:                  | DWG NO:       |            |          | REV: |
| 1:100 @ A3<br>1:50 @ A1 | DS003_PL_0300 |            | -        |      |