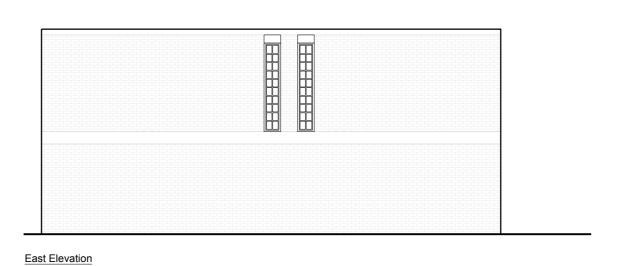

PROJECT:

39 Belmont Road Erith Kent DA8 1JY

RAWING:

Proposed Elevations

| DWN:                    | CKD:    | DATE:         | STATUS:  |      |
|-------------------------|---------|---------------|----------|------|
| DS                      | -       | 15/06/2021    | PLANNING |      |
| SCALE:                  | DWG NO: |               |          | REV: |
| 1:100 @ A3<br>1:50 @ A1 |         | DS003_PL_1200 |          | А    |