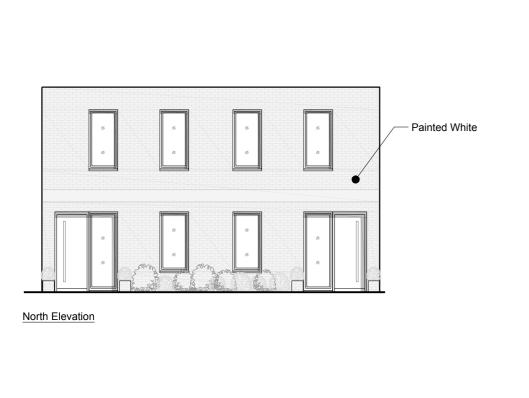

PROJECT:

39 Belmont Road Erith Kent DA8 1JY

RAWING:

Proposed Elevations

| DWN:                    | CKD:    | DATE:         | STATUS:  |      |
|-------------------------|---------|---------------|----------|------|
| DS                      | -       | 15/06/2021    | PLANNING |      |
| SCALE:                  | DWG NO: |               |          | REV: |
| 1:100 @ A3<br>1:50 @ A1 |         | DS003_PL_1200 |          | А    |