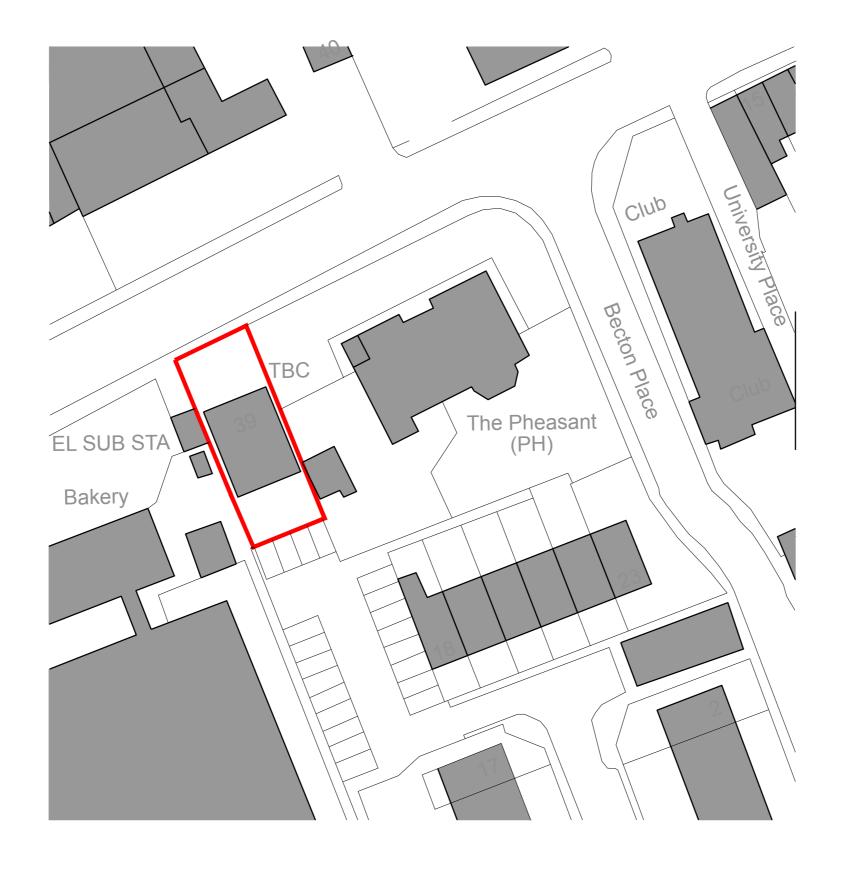

PROJEC

39 Belmont Road Erith Kent DA8 1JY

DDWWING:

Block Plan

| DWN:       | CKD:          | DATE:      | STATUS:  |      |  |  |
|------------|---------------|------------|----------|------|--|--|
| DS         | -             | 27/05/2021 | PLANNING |      |  |  |
| SCALE:     | DWG NO:       |            |          | REV: |  |  |
| 1:500 @ A3 | DS003_PL_0002 |            |          | -    |  |  |