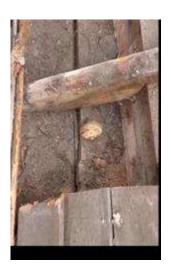

## General/progress general/progress

1st inspection scheduled for loft works. scaffolding now erected. strip out works underway with exisiting roof covering, sarking felt and close boarding removed. exisiting rafters appear in good condition and exisiting timber soffit/fascia showing signs of weathering damage and to be replaced as required. no issues noted at this stage and will return once new structure is constructed.