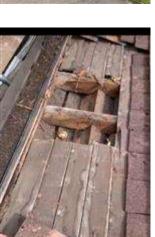

## General/progress general/progress

1st inspection scheduled for loft works. scaffolding now erected. strip out works underway with exisiting roof covering, sarking felt and close boarding removed. exisiting rafters appear in good condition and exisiting timber soffit/fascia showing signs of weathering damage and to be replaced as required. no issues noted at this stage and will return once new structure is constructed.