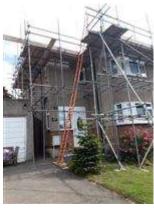

## General/progress general/progress

1st inspection scheduled for loft works. scaffolding now erected. strip out works underway with exisiting roof covering, sarking felt and close boarding removed. exisiting rafters appear in good condition and exisiting timber soffit/fascia showing signs of weathering damage and to be replaced as required. no issues noted at this stage and will return once new structure is constructed.