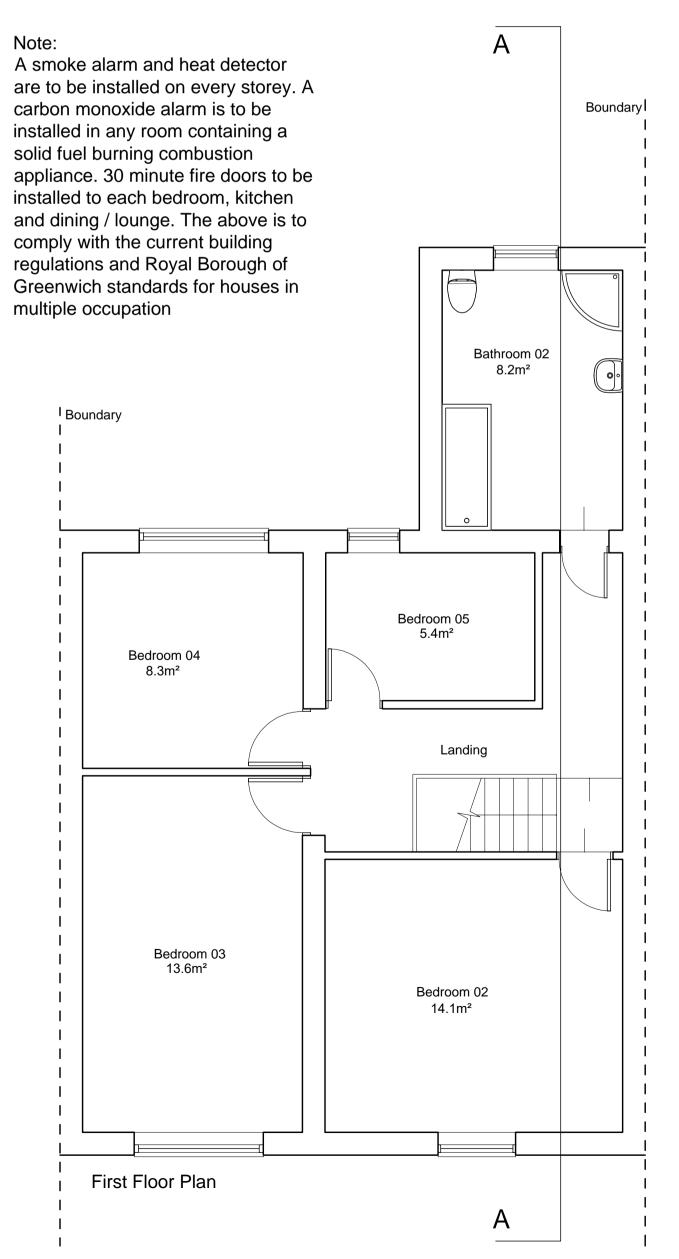

| REV |      | DESCRIPTION     | DATE | INIT | CHKD |
|-----|------|-----------------|------|------|------|
| STA | ATUS | FOR INFORMATION |      |      |      |

Client Mrs M lyangbe

Project 4 Grove Road, Belvedere, Kent. DA17 5NX

Proposed Floor Plans, Elevations & Section

| Scale<br>1:50@A1 | Date 12.07.21 | Drawn<br>N/A | Checked<br>N/A |
|------------------|---------------|--------------|----------------|
| Project No:      |               | Drawing No.  | Revision       |
| 2021-07          | 3             | 003          | ~              |