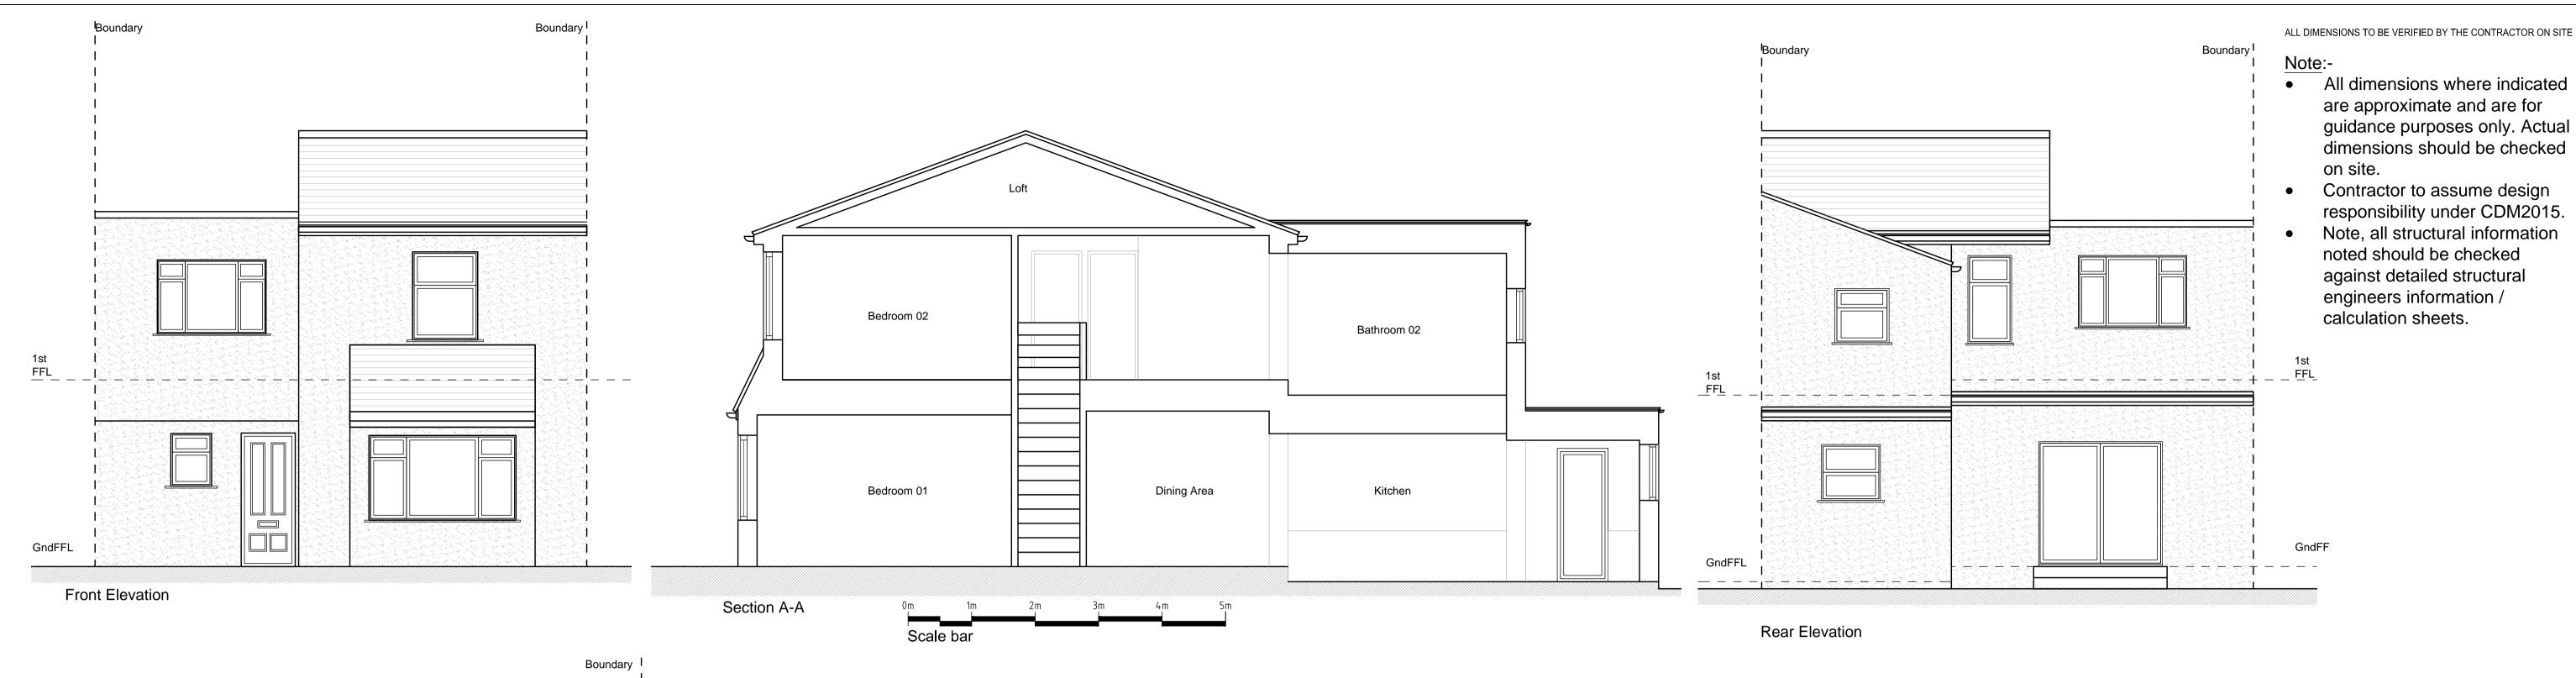

| REV |      | DESCRIPTION     | DATE | INIT | CHKD |
|-----|------|-----------------|------|------|------|
| STA | ATUS | FOR INFORMATION |      |      |      |

Client Mrs M lyangbe

Project 4 Grove Road, Belvedere, Kent. DA17 5NX

Proposed Floor Plans, Elevations & Section

| Scale<br>1:50@A1 | Date 12.07.21 | Drawn<br>N/A | Checked<br>N/A |
|------------------|---------------|--------------|----------------|
| Project No:      |               | Drawing No.  | Revision       |
| 2021-07          | 3             | 003          | ~              |