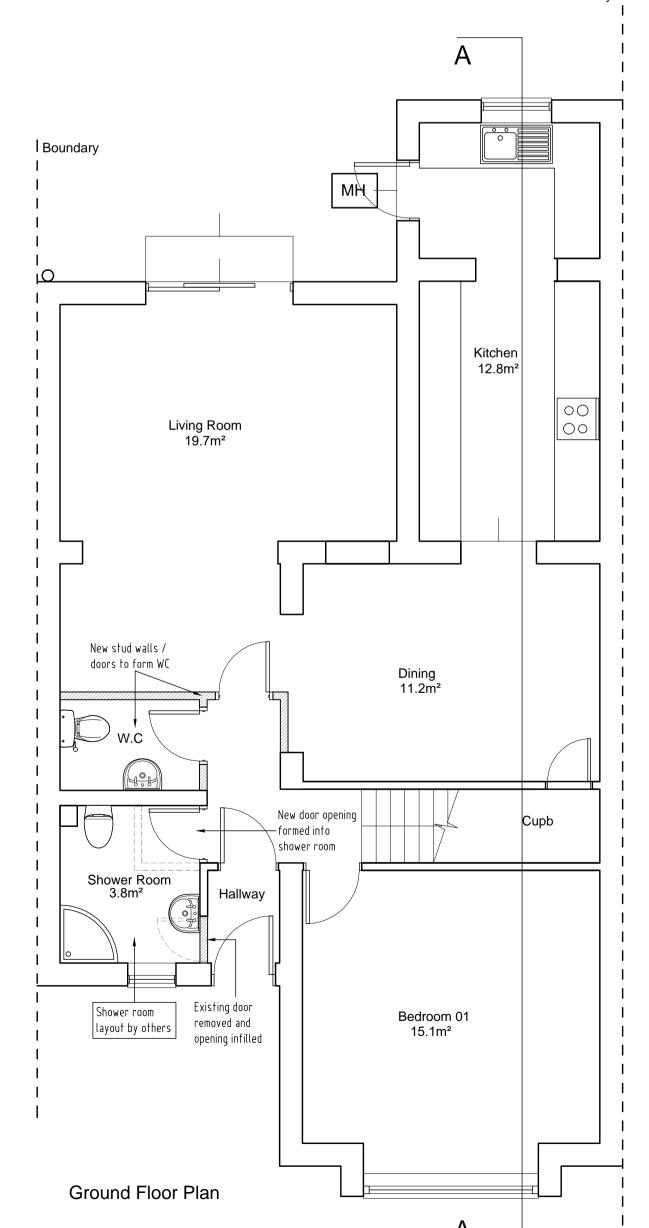

| REV |      | DESCRIPTION     | DATE | INIT | CHKD |
|-----|------|-----------------|------|------|------|
| STA | ATUS | FOR INFORMATION |      |      |      |

Client Mrs M lyangbe

Project 4 Grove Road, Belvedere, Kent. DA17 5NX

Proposed Floor Plans, Elevations & Section

| Scale<br>1:50@A1 | Date 12.07.21 | Drawn<br>N/A | Checked<br>N/A |
|------------------|---------------|--------------|----------------|
| Project No:      |               | Drawing No.  | Revision       |
| 2021-07          | 3             | 003          | ~              |