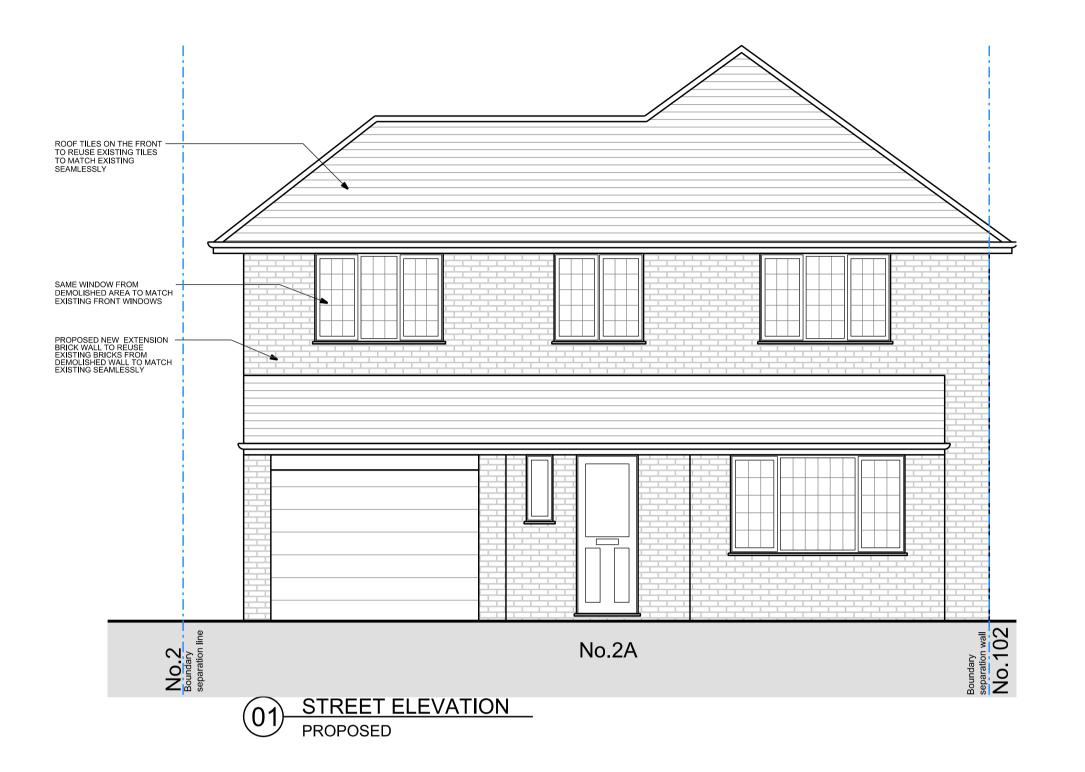

## Scale Bar

Rev Description Date Checked Status **PLANNING** 

Address 2A OAKLANDS CLOSE DA6 7AP LONDON

FIRST FLOOR SIDE EXTENSION FOR NEW BEDROOM WITH LAYOUT ADJUSTMENT

PROPOSED ELEVATIONS

Checked 1:50 @ A1 1:100 @ A3 DC 30.07.2021 DC Project no. Drg 2124 A-21 00