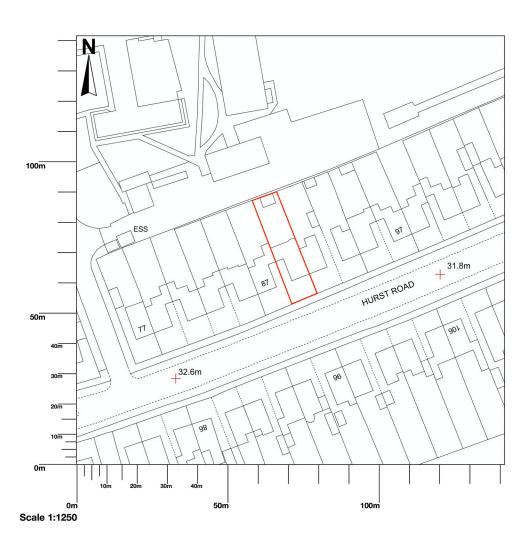

## 89 Hurst Road, Sidcup, DA15 9AQ

Map area bounded by: 546646,172727 546788,172869. Produced on 08 August 2021 from the OS National Geographic Database. Reproduction in whole or part is prohibited without the prior permission of Ordnance Survey. © Crown copyright 2021. Supplied by UKPlanningMaps.com a licensed OS partner (100054135). Unique plan reference: p2c/uk/673032/911553