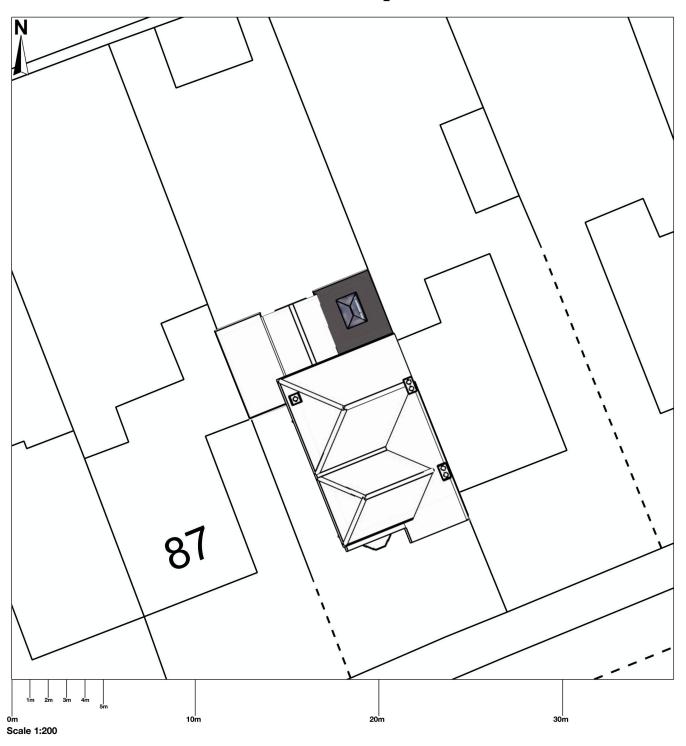

## 89 Hurst Road, Sidcup, DA15 9AQ

Map area bounded by: 546699,172780 546735,172816. Produced on 08 August 2021 from the OS National Geographic Database. Reproduction in whole or part is prohibited without the prior permission of Ordnance Survey. © Crown copyright 2021. Supplied by UKPlanningMaps.com a licensed OS partner (100054135). Unique plan reference: b36c/uk/673032/911550