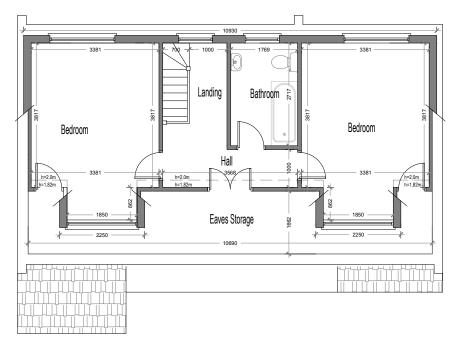

Second Floor

|                               |           |            |                | <u>¥# #4]# [</u>                   |
|-------------------------------|-----------|------------|----------------|------------------------------------|
|                               |           |            |                |                                    |
|                               |           |            |                |                                    |
|                               |           |            |                |                                    |
|                               |           |            |                |                                    |
|                               |           |            |                |                                    |
|                               |           |            |                |                                    |
|                               |           |            |                |                                    |
|                               |           |            |                |                                    |
|                               |           |            |                |                                    |
|                               |           |            |                | ┝┥╾┥┙╾┥┥╴╴                         |
|                               |           |            |                |                                    |
|                               |           | t II II IT |                |                                    |
|                               |           | TIII       | IT II II IT    |                                    |
| ┙ <del>╴╹┍╹╹╹╹╹╹╹╹╹╹╹╹╹</del> |           |            | ┟╎╴╎╎╴╎╵╴╎╵    | ╶╽┚═╛┥╶╛╴╎╴╢╴╴┥╴                   |
| ╒╧┶╧╼╧                        |           | ┟┶┥┥┥┙     | ╘┶┲┥╤╋         | ┝┼┼┟╴┾╴┾┽╶╷┙╴                      |
|                               | μ         |            | ╶┾┥┾┥╷╟╶┾      | ┶┾┽┽╠┯┼┶┿┽┥╟┯┦                     |
|                               | L         |            |                |                                    |
|                               |           |            |                |                                    |
|                               |           |            |                |                                    |
|                               |           |            |                |                                    |
| L                             | H         | ╎╌┾╴┾┥╌╢   | ╶╌┾┖╶┾┍┖╌╿┙╌╌┾ | ┶┾┶╌╢╌┾╘┾┥╌╢                       |
| ╤╬╤╬╧╬╬╤╬╧┾                   | ┍┶┥┙╾┥┥┶  | └┤╎─┼└┼└   | ┯╬┯╬╘╬┲╧╬      | ╶┾╘╼┾┥╾╢╺┿┥╼┾┥╾╢                   |
| ┟┽┥┛┑┥╴                       | 나다나다      | ╷╷╷╷       | ┝┶╷┙╌┙┥        | ╷╷╷┥┥                              |
|                               |           |            |                |                                    |
|                               | ++  ++ī + | +- + + +   |                | ┥╎┽┥╷┽┥╷┽┽╷                        |
|                               |           |            |                |                                    |
| ╤╬╤╬╧╬╧╤╬═╬╧╬                 |           |            |                |                                    |
|                               | 4         |            |                |                                    |
|                               |           |            |                |                                    |
|                               |           |            |                |                                    |
|                               |           |            |                |                                    |
|                               |           |            |                | ┼╴┼┥╷┙╶┼╴┼╴┥╴┼╴┼╷┥╴╎╴┼╸┼┥╶╎╴┼╴┼╴╎╴ |