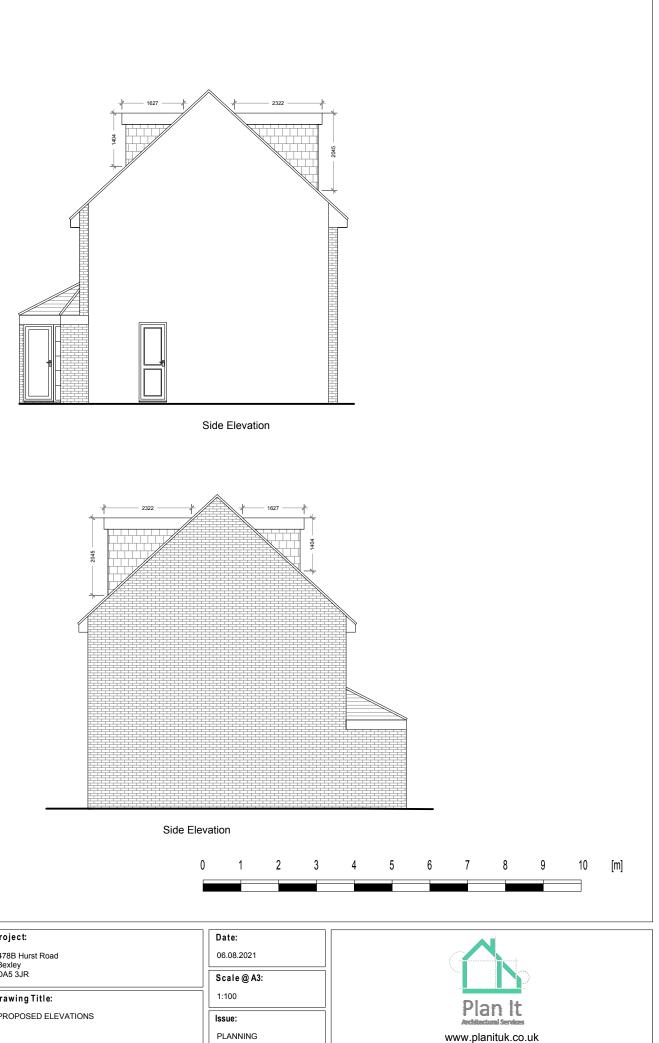

Front Elevation

Rear Elevation

| Revision notes: |       |                                                                                                                                                                                                                                                                                                          | Drawn by: | Project:                             | Date:       |
|-----------------|-------|----------------------------------------------------------------------------------------------------------------------------------------------------------------------------------------------------------------------------------------------------------------------------------------------------------|-----------|--------------------------------------|-------------|
| Rev:            | Date: | Notes:                                                                                                                                                                                                                                                                                                   | FD        | 478B Hurst Road<br>Bexley<br>DA5 3JR | 06.08.2021  |
| N               |       | The Contractor must carry out His/Her own measured survey prior to works commencing on site to verify site dimensions and to<br>report any discrepancies to the Designer. Contractor to refer to Building Control Notes. Contractor is responsible for final on site<br>design using on site dimensions. |           |                                      | Scale @ A3: |
|                 |       |                                                                                                                                                                                                                                                                                                          | Client:   | Drawing Title:                       | 1:100       |
|                 |       | Contractor responsible for on site drainage layout/runs - to be agreed by Building Control prior to Construction starting on site.All                                                                                                                                                                    |           | PROPOSED ELEVATIONS                  | Issue:      |
|                 |       | Details to be approved by Building Control prior to construction starting on site.                                                                                                                                                                                                                       |           |                                      | PLANNING    |