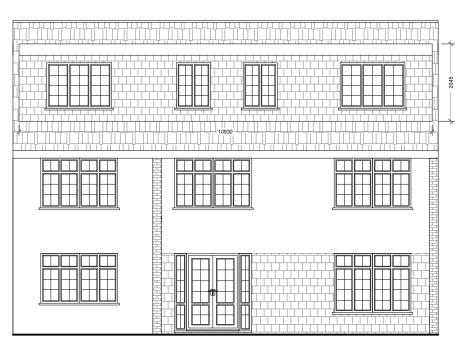

Front Elevation

Rear Elevation

| Revision notes: |       |                                                                                                                                                                                                                                                                                                          | Drawn by: | Project:                             | Date:       |
|-----------------|-------|----------------------------------------------------------------------------------------------------------------------------------------------------------------------------------------------------------------------------------------------------------------------------------------------------------|-----------|--------------------------------------|-------------|
| Rev:            | Date: | Notes:                                                                                                                                                                                                                                                                                                   | FD        | 478B Hurst Road<br>Bexley<br>DA5 3JR | 06.08.2021  |
| N               |       | The Contractor must carry out His/Her own measured survey prior to works commencing on site to verify site dimensions and to<br>report any discrepancies to the Designer. Contractor to refer to Building Control Notes. Contractor is responsible for final on site<br>design using on site dimensions. |           |                                      | Scale @ A3: |
|                 |       |                                                                                                                                                                                                                                                                                                          | Client:   | Drawing Title:                       | 1:100       |
|                 |       | Contractor responsible for on site drainage layout/runs - to be agreed by Building Control prior to Construction starting on site.All                                                                                                                                                                    |           | PROPOSED ELEVATIONS                  | Issue:      |
|                 |       | Details to be approved by Building Control prior to construction starting on site.                                                                                                                                                                                                                       |           |                                      | PLANNING    |