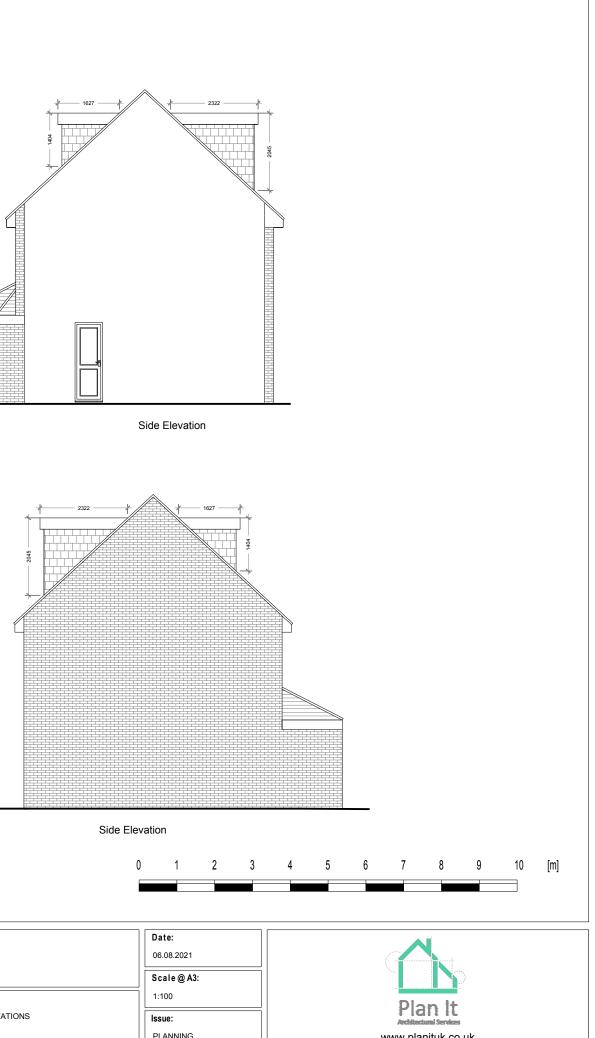

Front Elevation

Rear Elevation

| Revision notes: |       |                                                                                                                                                                                                                                                                                                          | Drawn by: | Project:                             | Date:       |
|-----------------|-------|----------------------------------------------------------------------------------------------------------------------------------------------------------------------------------------------------------------------------------------------------------------------------------------------------------|-----------|--------------------------------------|-------------|
| Rev:            | Date: | Notes:                                                                                                                                                                                                                                                                                                   | FD        | 478B Hurst Road<br>Bexley<br>DA5 3JR | 06.08.2021  |
| N               |       | The Contractor must carry out His/Her own measured survey prior to works commencing on site to verify site dimensions and to<br>report any discrepancies to the Designer. Contractor to refer to Building Control Notes. Contractor is responsible for final on site<br>design using on site dimensions. |           |                                      | Scale @ A3: |
|                 |       |                                                                                                                                                                                                                                                                                                          | Client:   | Drawing Title:                       | 1:100       |
|                 |       | Contractor responsible for on site drainage layout/runs - to be agreed by Building Control prior to Construction starting on site.All                                                                                                                                                                    |           | PROPOSED ELEVATIONS                  | Issue:      |
|                 |       | Details to be approved by Building Control prior to construction starting on site.                                                                                                                                                                                                                       |           |                                      | PLANNING    |