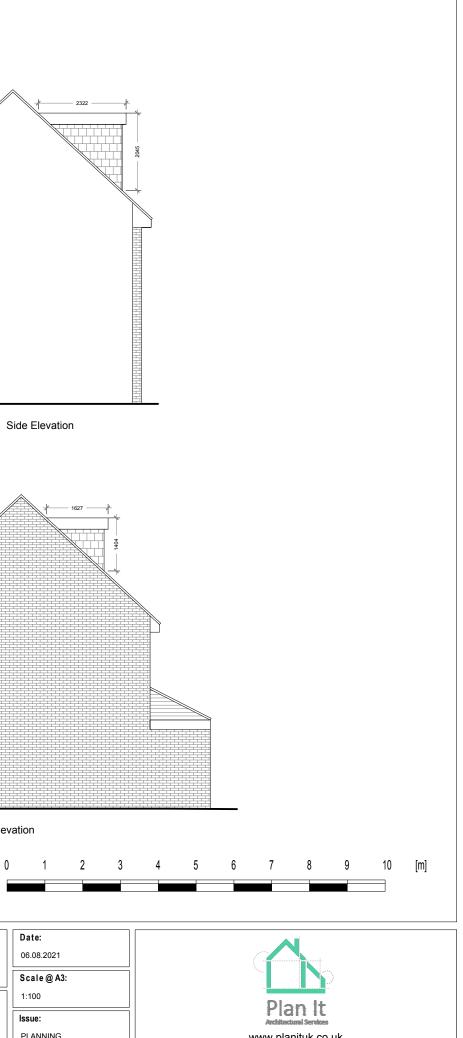

Front Elevation

Rear Elevation

| Revision notes: |       |                                                                                                                                                                                                                                                                                                          | Drawn by: | Project:                             | Date:       |
|-----------------|-------|----------------------------------------------------------------------------------------------------------------------------------------------------------------------------------------------------------------------------------------------------------------------------------------------------------|-----------|--------------------------------------|-------------|
| Rev:            | Date: | Notes:                                                                                                                                                                                                                                                                                                   | FD        | 478B Hurst Road<br>Bexley<br>DA5 3JR | 06.08.2021  |
| N               |       | The Contractor must carry out His/Her own measured survey prior to works commencing on site to verify site dimensions and to<br>report any discrepancies to the Designer. Contractor to refer to Building Control Notes. Contractor is responsible for final on site<br>design using on site dimensions. |           |                                      | Scale @ A3: |
|                 |       |                                                                                                                                                                                                                                                                                                          | Client:   | Drawing Title:                       | 1:100       |
|                 |       | Contractor responsible for on site drainage layout/runs - to be agreed by Building Control prior to Construction starting on site.All                                                                                                                                                                    |           | PROPOSED ELEVATIONS                  | Issue:      |
|                 |       | Details to be approved by Building Control prior to construction starting on site.                                                                                                                                                                                                                       |           |                                      | PLANNING    |